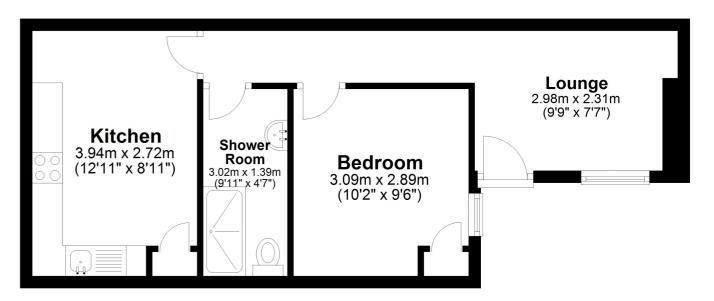

## Lounge

9' 9" x 7' 7" (2.97m x 2.31m)

## Kitchen

12' 11" x 8' 11" (3.94m x 2.72m)

### **Shower Room**

9' 11" x 4' 7" (3.02m x 1.40m)

## **Bedroom**

10' 2" x 9' 6" (3.10m x 2.90m)

#### **Lower Ground Floor**

Approx. 36.7 sq. metres (395.4 sq. feet)

Total area: approx. 36.7 sq. metres (395.4 sq. feet)

Whilst every attempt has been made to ensure the accuracy of the floor plan contained here, measurements of doors, windows, rooms and any other items are approximate and no responsibility is taken for any error, omission or mis-statement. This plan is for illustrative purposes only and should be used as such by any prospective purchaser.