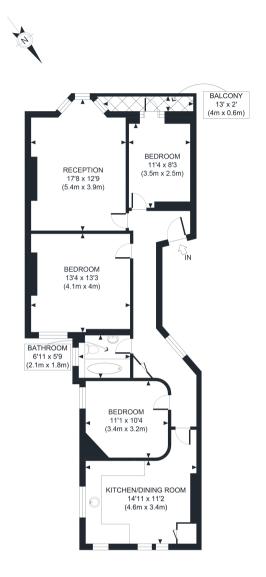

## jaffeproperties<sup>6</sup>

173 West End Lane West Hampstead London NW6 2LY

020 7624 4443

info@jaffeproperties.co.uk www.jaffeproperties.co.uk

SECOND FLOOR GROSS INTERNAL FLOOR AREA 983 SQ FT

## APPROX. GROSS INTERNAL FLOOR AREA 983 SQ FT / 91 SQM

Disclaimer: Floor plan measurements are approximate and are for illustrative purposes only. While we do not doubt the floor plan accuracy and completeness, you or your advisors should conduct a careful, independent investigation of the property in respect of monetary valuation