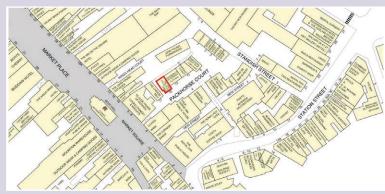

### LOCATION

Packhorse Court is a specialist retail mews between Main Street and Bell Close car park in central Keswick. Keswick is the principal town of the Northern Lake District National Park, located on the shores of Derwentwater, and offers something for everyone. Its outstanding location and excellent facilities support its claim to be the 'Outdoor capital of the UK', and it is already one of the most visited towns in Britain: other attractions include the much loved 'Theatre by the Lake' and traditional cinema (the 'Alhambra'), and the twice-weekly markets. In 2020, Keswick was named HomeAway's most family-friendly UK rural destination. Business is further supplemented by well established events such as the Film Festival (February), 'Words by the Water' (March) the Jazz, Beer, and Mountain festivals and the 'Keswick Convention' (over the summer).