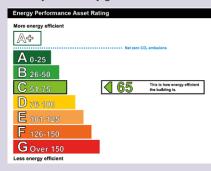

# **RATING ASSESSMENT**

The property is assessed to have a rateable value of £5,900 in the 2017 Rating List. Relief from rates liability is currently granted.

Band C65