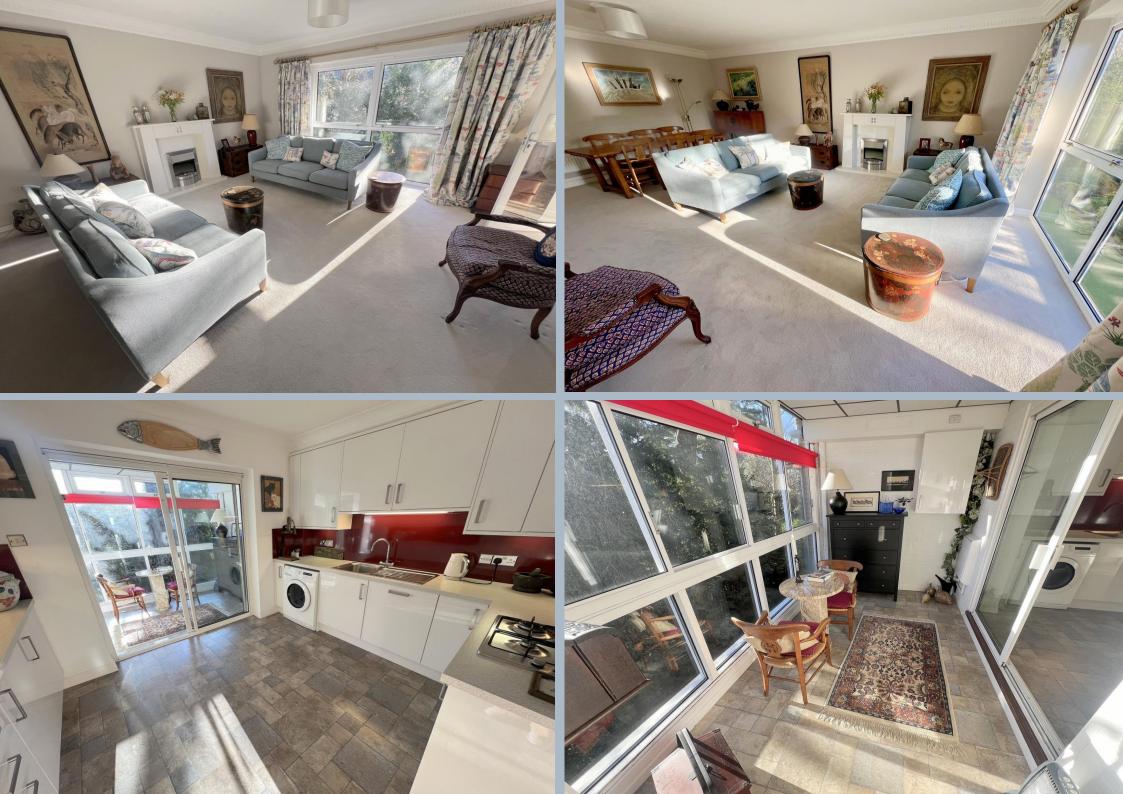

## The Gateway, 2 Wilderton Road West, Branksome Park, Poole, BH13 6EF Share of Freehold PRICE £485,000

An extremely spacious 2 double bedroom second floor apartment, set in a delightful, gated community in a very well regarded area of Branksome Park. This charming property has been dearly loved, and recently been updated to provide an elegant, yet homely space and is immaculately presented internally. Offering fresh redecoration throughout in neutral tones, new carpets, attractive internal doors and a generous lounge/dining room with new feature fireplace with electric fire, A particular feature is the enclosed sunroom, that leads to the sitting room and kitchen, providing a wonderful place to look out at the gardens and tree top views. This extremely bright flat enjoys a sunny aspect with daytime sunshine pouring in. Both bedrooms have newly fitted wardrobes, the master having an ensuite luxury shower room along with a further bathroom. Whichever room you look out of, you are spoiled by a wonderful, wooded outlook.

- Charming and immaculately presented 2 bedroom, second floor apartment set in a wonderful, gated development in Branksome Park
- Spacious lounge/dining room with full height large windows with treetop views, enjoying a sunny aspect all year round
- Sunroom with 4 full height windows looking to the side. This super room provides a place to rest, read or enjoy a drink with the lovely outlook
- Luxury ensuite shower room and further family bathroom
- Modern kitchen in a range of white units with work tops over and fitted with a range of integrated Bosch appliances to include oven, 4 ring gas hob, extractor, fridge/freezer, dishwasher and freestanding AEG washer/dryer
- Gas central heating and double glazing
- Wonderful communal gardens surrounding the development with each flat
  owning a garage to the rear
- Entryphone system, well-kept communal hallways and parking area
- Viewing highly recommended