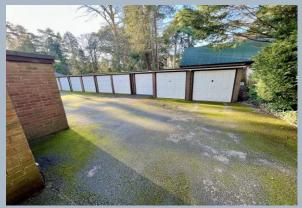

The development consists of two blocks with eight apartments in, and each apartment has its own separate entrance with security entryphone system, passenger lifts and spacious, well-kept communal hallways. The garages are located at the rear of the building and are accessed via a pillared entrance, being hidden from view by mature hedges. Additional benefits include double glazing, gas fired central heating via radiators, garage, and a share in the freehold.

- Charming and immaculately presented 2 bedroom, second floor apartment set in a wonderful, gated development in Branksome Park
- Spacious lounge/dining room with full height large windows with treetop views, enjoying a sunny aspect all year round
- Sunroom with 4 full height windows looking to the side. This super room provides a place to rest, read or enjoy a drink with the lovely outlook
- Luxury ensuite shower room and further family bathroom
- Modern kitchen in a range of white units with work tops over and fitted with a range of integrated Bosch appliances to include oven, 4 ring gas hob, extractor, fridge/freezer, dishwasher and freestanding AEG washer/dryer
- Gas central heating and double glazing
- Wonderful communal gardens surrounding the development with each flat
  owning a garage to the rear
- Entryphone system, well-kept communal hallways and parking area
- Viewing highly recommended