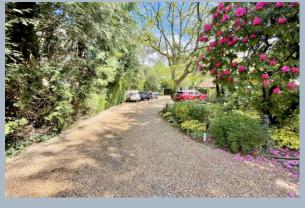

The development consists of two blocks with eight apartments in, and each apartment has its own separate entrance with security entryphone system, passenger lifts and spacious, well-kept communal hallways. The garages are located at the rear of the building and are accessed via a pillared entrance, being hidden from view by mature hedges. Additional benefits include double glazing, gas fired central heating via radiators, garage, and a share in the freehold.