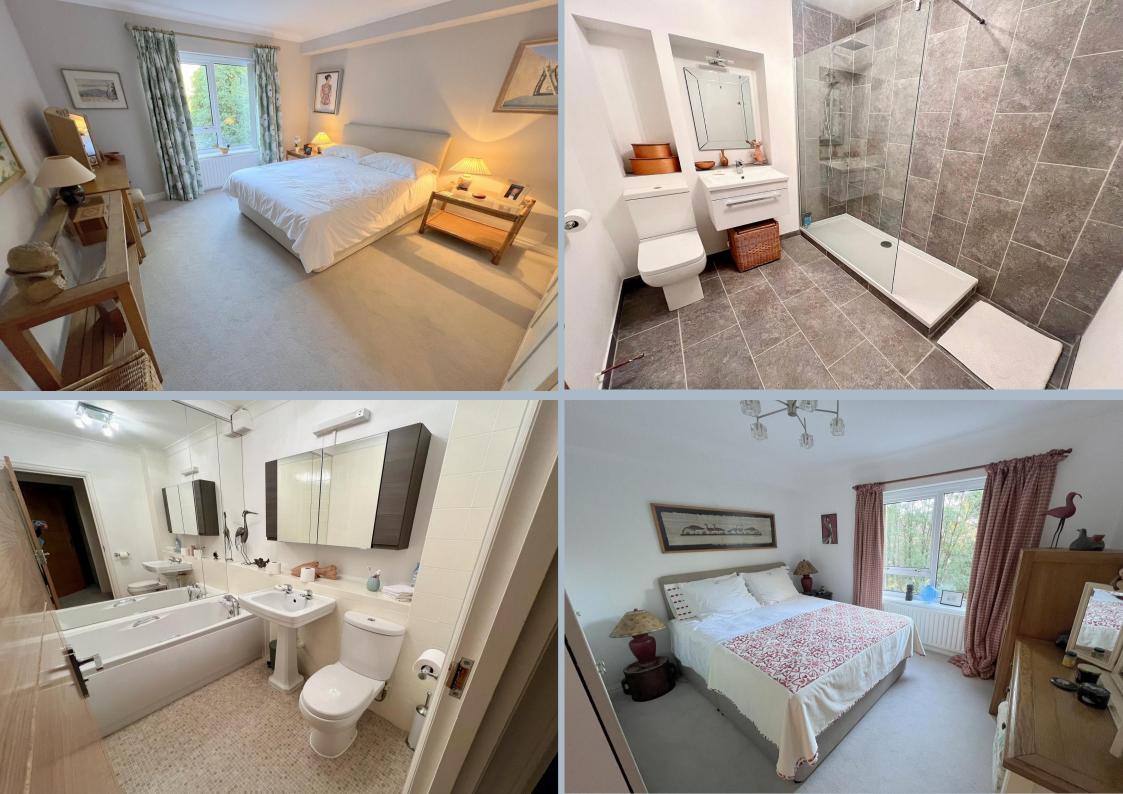

## The Gateway, 2 Wilderton Road West, Branksome Park, Poole, BH13 6EF Share of Freehold PRICE £485,000

An extremely spacious 2 double bedroom second floor apartment, set in a delightful, gated community in a very well regarded area of Branksome Park. This charming property has been dearly loved, and recently been updated to provide an elegant, yet homely space and is immaculately presented internally. Offering fresh redecoration throughout in neutral tones, new carpets, attractive internal doors and a generous lounge/dining room with new feature fireplace with electric fire, A particular feature is the enclosed sunroom, that leads to the sitting room and kitchen, providing a wonderful place to look out at the gardens and tree top views. This extremely bright flat enjoys a sunny aspect with daytime sunshine pouring in. Both bedrooms have newly fitted wardrobes, the master having an ensuite luxury shower room along with a further bathroom. Whichever room you look out of, you are spoiled by a wonderful, wooded outlook.

- Charming and immaculately presented 2 bedroom, second floor apartment set in a wonderful, gated development in Branksome Park
- Spacious lounge/dining room with full height large windows with treetop views, enjoying a sunny aspect all year round
- Sunroom with 4 full height windows looking to the side. This super room provides a place to rest, read or enjoy a drink with the lovely outlook
- Luxury ensuite shower room and further family bathroom
- Modern kitchen in a range of white units with work tops over and fitted with a range of integrated Bosch appliances to include oven, 4 ring gas hob, extractor, fridge/freezer, dishwasher and freestanding AEG washer/dryer
- Gas central heating and double glazing
- Wonderful communal gardens surrounding the development with each flat
  owning a garage to the rear
- Entryphone system, well-kept communal hallways and parking area
- Viewing highly recommended