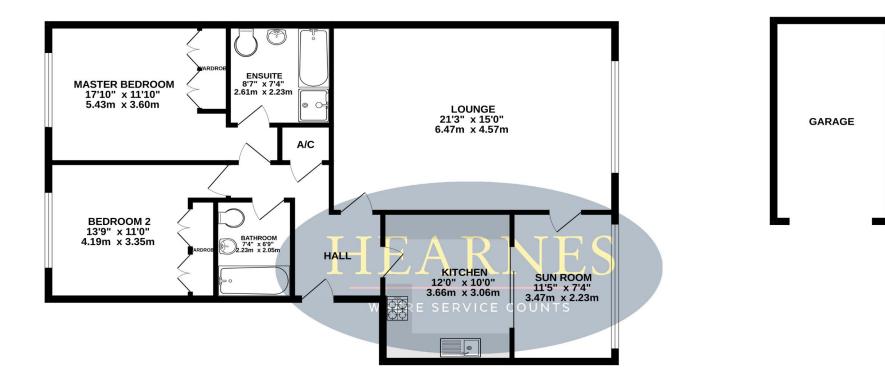

EPC RATE: C

SECOND FLOOR 1063 sq.ft. (98.7 sq.m.) approx.

GARAGE 150 sq.ft. (13.9 sq.m.) approx.

TOTAL FLOOR AREA : 1212 sq.ft. (112.6 sq.m.) approx.

Whilst every attempt has been made to ensure the accuracy of the floorplan contained here, measurements of doors, windows, rooms and any other items are approximate and no responsibility is taken for any error, omission or mis-statement. This plan is for illustrative purposes only and should be used as such by any prospective purchaser. The services, systems and appliances shown have not been tested and no guarantee as to their operability or efficiency can be given. Made with Metropix ©2024