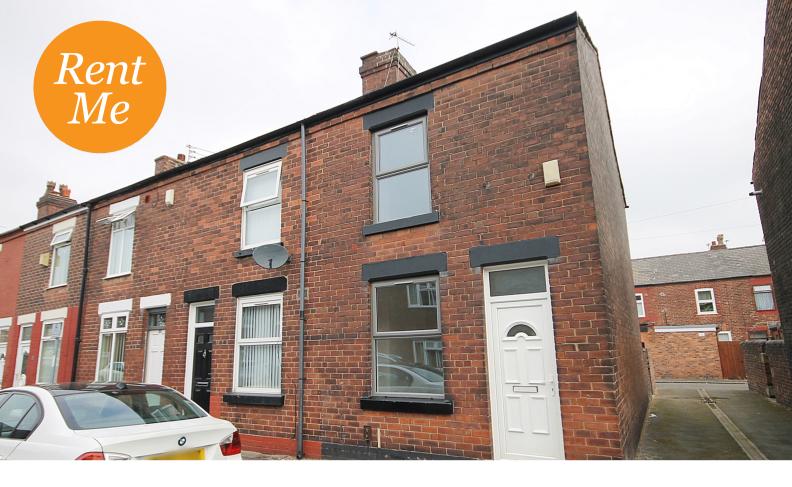

## Sharp Street, Warrington. <u>£650 pcm</u>

Two Bedrooms | Modern Family Bathroom | Neutral Colour Schemes | Modern fitted kitchen | Good sized rear yard | Available July |

<image>

A spacious and well presented two bedroom end terraced which has been modernised throughout would be perfect for couples or young families alike. Sharp Street is located within easy access of amenities, the town centre and train stations making commuting hassle free. Over two storeys in brief it comprises: a lovely and light lounge to the front, stair access, a good sized dining room to the rear with under stair cupboard and a modern kitchen with wall/base units, integrated oven/hob, spaces for a washing machine and under counter fridge/freezer, and door leading out to the yard. Upstairs you will find two very generous double bedrooms and a superb contemporary bathroom with shower. Externally, the property has a private rear yard which has been paved to a low maintenance finish with brick built storage and gate access to the side.