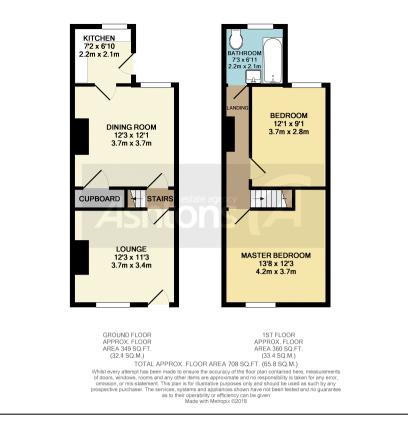

## Sharp Street, Warrington. <u>£650 pcm</u>

Two Bedrooms | Modern Family Bathroom | Neutral Colour Schemes | Modern fitted kitchen | Good sized rear yard | Available July |

<image>

A spacious and well presented two bedroom end terraced which has been modernised throughout would be perfect for couples or young families alike. Sharp Street is located within easy access of amenities, the town centre and train stations making commuting hassle free. Over two storeys in brief it comprises: a lovely and light lounge to the front, stair access, a good sized dining room to the rear with under stair cupboard and a modern kitchen with wall/base units, integrated oven/hob, spaces for a washing machine and under counter fridge/freezer, and door leading out to the yard. Upstairs you will find two very generous double bedrooms and a superb contemporary bathroom with shower. Externally, the property has a private rear yard which has been paved to a low maintenance finish with brick built storage and gate access to the side.