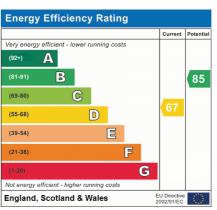

## TOTAL FLOOR AREA: 1344 sq.ft. (124.9 sq.m.) approx.

Whilst every attempt has been made to ensure the accuracy of the floorplan contained here, measurements of dons, windows, crown and any other terms are approximate and no responsibility is taken for any recognision or mis-statement. This plan is for illustrative purposes only and should be used as such by any prospective purchaser. The services, systems and appliances shown have not been tested and no guarantee as to their operability or efficiency can be given.

Made with Metops: 62024 in

- FOUR BEDROOMS
- THREE RECEPTION ROOMS
- CUL-DE-SAC LOCATION
- CLOSE TO LOCAL AMENEITIES
- DRIVEWAY PARKING

- FAMILY BATHROOM & EN-SUITE
- KITCHEN/BREAKFAST ROOM
- MEADOWBROOK DEVELOPMENT
- EXCELLENT TRANSPORT LINKS
- SOUTH FACING REAR GARDEN











**Tel:** 01276 538638