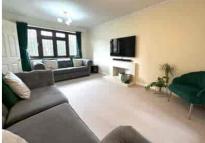

Accommodation of the property comprises four bedrooms, a living room, dining room, study/family room & kitchen/breakfast room. Further benefits include an en-suite shower room to bedroom one, family bathroom, and cloakroom. the property is gas central heated and has Upvc double glazing.

To the rear of the property there is a south facing garden which is mainly laid to lawn with generous patio

DINING ROOM 10"10" x 10'6" 3.30m x 3.19m

LIVING ROOM 16'8" x 10'10" 5.08m x 3.30m

GROUND FLOOR 708 sq.ft. (65.7 sq.m.) approx.