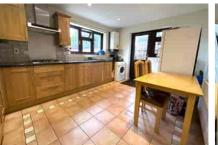

Accommodation of the property comprises four bedrooms, a living room, dining room, study/family room & kitchen/breakfast room. Further benefits include an en-suite shower room to bedroom one, family bathroom, and cloakroom. the property is gas central heated and has Upvc double glazing.