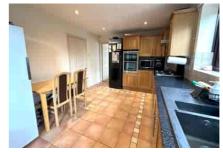

Accommodation of the property comprises four bedrooms, a living room, dining room, study/family room & kitchen/breakfast room. Further benefits include an en-suite shower room to bedroom one, family bathroom, and cloakroom. the property is gas central heated and has Upvc double glazing.

Made with Metops: 62024 in

- FOUR BEDROOMS
- THREE RECEPTION ROOMS
- CUL-DE-SAC LOCATION
- CLOSE TO LOCAL AMENEITIES
- DRIVEWAY PARKING

- FAMILY BATHROOM & EN-SUITE
- KITCHEN/BREAKFAST ROOM
- MEADOWBROOK DEVELOPMENT
- EXCELLENT TRANSPORT LINKS
- SOUTH FACING REAR GARDEN