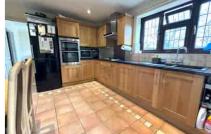

Accommodation of the property comprises four bedrooms, a living room, dining room, study/family room & kitchen/breakfast room. Further benefits include an en-suite shower room to bedroom one, family bathroom, and cloakroom. the property is gas central heated and has Upvc double glazing.