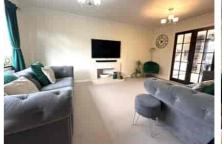

Accommodation of the property comprises four bedrooms, a living room, dining room, study/family room & kitchen/breakfast room. Further benefits include an en-suite shower room to bedroom one, family bathroom, and cloakroom. the property is gas central heated and has Upvc double glazing.

To the rear of the property there is a south facing garden which is mainly laid to lawn with generous patio

DINING ROOM 10"10" x 10'6" 3.30m x 3.19m

LIVING ROOM 16'8" x 10'10" 5.08m x 3.30m

GROUND FLOOR 708 sq.ft. (65.7 sq.m.) approx.