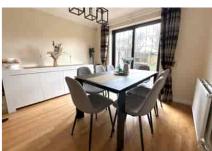

Accommodation of the property comprises four bedrooms, a living room, dining room, study/family room & kitchen/breakfast room. Further benefits include an en-suite shower room to bedroom one, family bathroom, and cloakroom. the property is gas central heated and has Upvc double glazing.

To the rear of the property there is a south facing garden which is mainly laid to lawn with generous patio

DINING ROOM 10"10" x 10'6" 3.30m x 3.19m

LIVING ROOM 16'8" x 10'10" 5.08m x 3.30m

GROUND FLOOR 708 sq.ft. (65.7 sq.m.) approx.