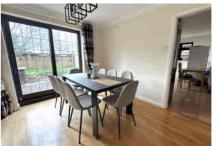

Accommodation of the property comprises four bedrooms, a living room, dining room, study/family room & kitchen/breakfast room. Further benefits include an en-suite shower room to bedroom one, family bathroom, and cloakroom. the property is gas central heated and has Upvc double glazing.

To the rear of the property there is a south facing garden which is mainly laid to lawn with generous patio

DINING ROOM 10"10" x 10'6" 3.30m x 3.19m

LIVING ROOM 16'8" x 10'10" 5.08m x 3.30m

GROUND FLOOR 708 sq.ft. (65.7 sq.m.) approx.