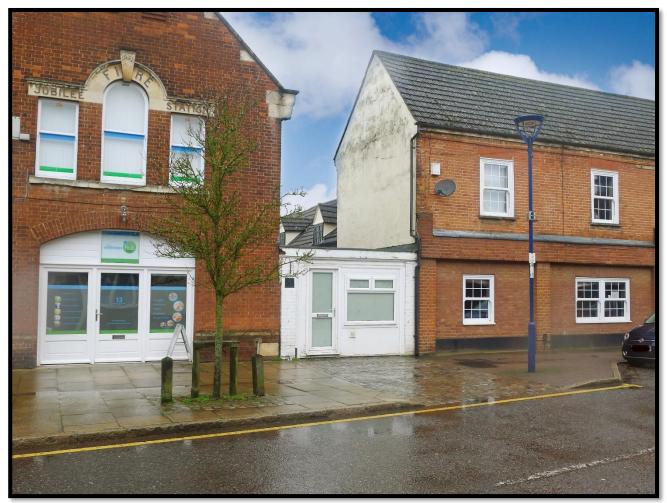

### 15 Northbridge Street, Shefford, Bedfordshire. SG17 5DQ

### In Brief:

About 331 Sq. Ft. Net internal area conveniently divided in to two separate rooms. The front main area is about 19' 1" x 10' 8" (203 Sq. Ft.) and the rear about 14' x 9'2" (128 Sq. Ft.) plus kitchen area and toilet. An ideal opportunity to occupy town Centre business premises for any firm looking to promote the right professional image. The premises front Northbridge Street which is one of the main roads through the town providing a good level of passing trade with on street public parking.

The front provides entry from the street and front window display with further window to the rear and door to outside. The kitchen area with worktop, sink and cupboards below. New flooring and heating system.