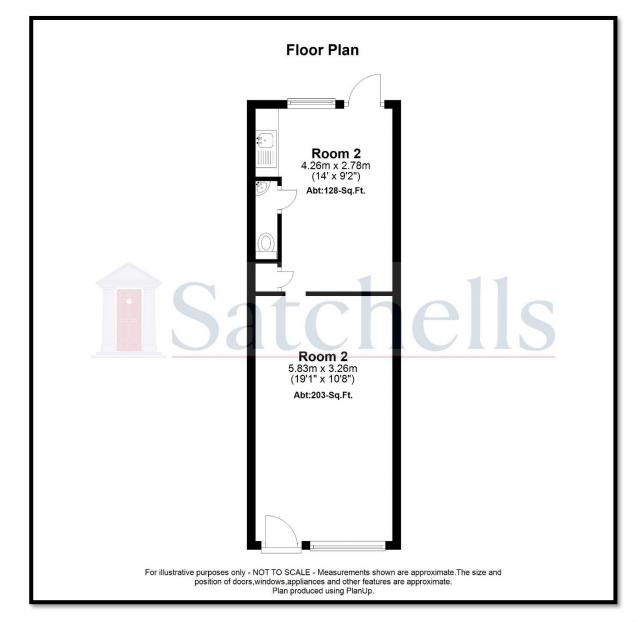

### In Brief:

About 331 Sq. Ft. Net internal area conveniently divided in to two separate rooms. The front main area is about 19' 1" x 10' 8" (203 Sq. Ft.) and the rear about 14' x 9'2" (128 Sq. Ft.) plus kitchen area and toilet. An ideal opportunity to occupy town Centre business premises for any firm looking to promote the right professional image. The premises front Northbridge Street which is one of the main roads through the town providing a good level of passing trade with on street public parking.

The front provides entry from the street and front window display with further window to the rear and door to outside. The kitchen area with worktop, sink and cupboards below. New flooring and heating system.

#### Floorplan and images

Established 1922 with offices in: Hitchin, Letchworth, Baldock, Stotfold, Shefford, Biggleswade. Head Office: 49 High Street, Biggleswade, Bedfordshire. SG18 0JH Directors: John Hilditch FNAEA. Heather E Hilditch. Alan Hilditch ARLA. and Derek Hilditch AICBA