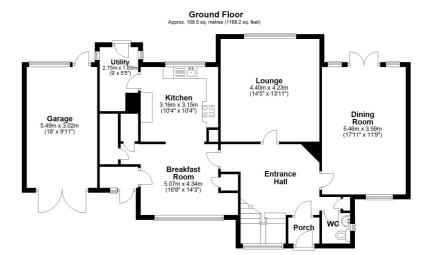

# Porch

#### **Entrance Hall**

# Lounge

14' 5" x 13' 11" (4.39m x 4.24m)

# **Dining Room**

17' 11" x 11' 9" (5.46m x 3.58m)

# Kitchen

10' 4" x 10' 4" (3.15m x 3.15m)

# **Breakfast Room**

16' 8" x 14' 3" (5.08m x 4.34m)

# **Utility Room**

9' 0" x 5' 5" (2.74m x 1.65m)

# W.C