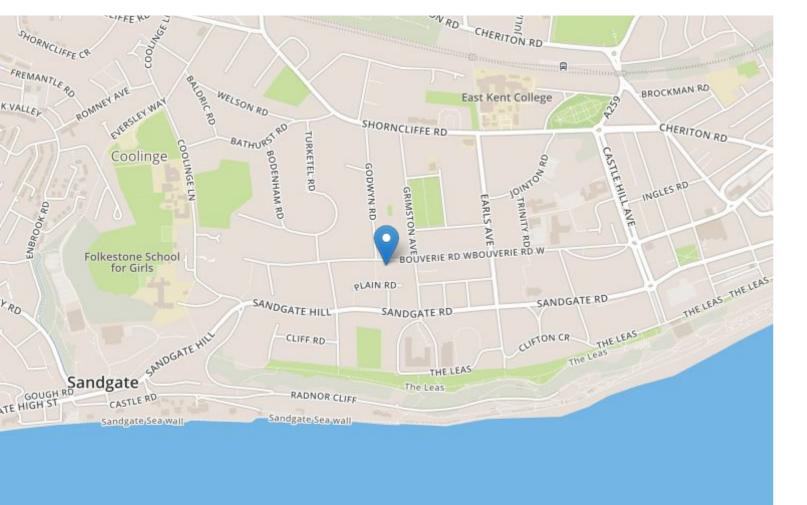

# 93 Bouverie Road West

Folkestone CT20 2LB

# £785,000 FREEHOLD

FOR SALE WITH BURNAP + ABEL... Burnap + Abel are delighted to offer this superb five bedroom detached house situated in one of the most sought after locations in Folkestone's West end. Offering easy access to both Central & West Train Stations, the Town Centre and the M20 motorway this property is ideal for a growing family. Located on a large plot this property offers lounge, dining room, kitchen/breakfast, utility room, cloakroom/W.C, five bedrooms and two family bathrooms. Additional benefits include a garage, off road parking and a large manicured rear garden. For your chance to view call sole agent Burnap + Abel now on 01303 258590.