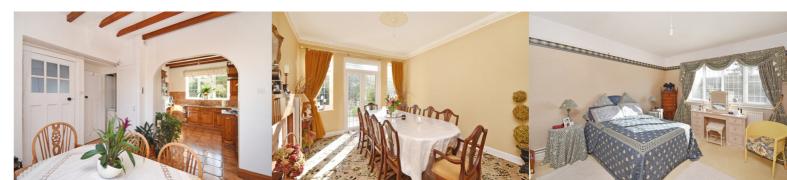

# **Dining Room**

17' 11" x 11' 9" (5.46m x 3.58m)

#### **Bedroom One**

17' 11" x 11' 8" (5.46m x 3.56m)