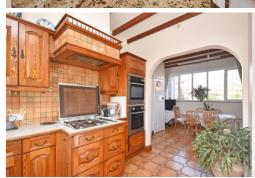

# Kitchen

10' 4" x 10' 4" (3.15m x 3.15m)

# **Breakfast Room**

16' 8" x 14' 3" (5.08m x 4.34m)