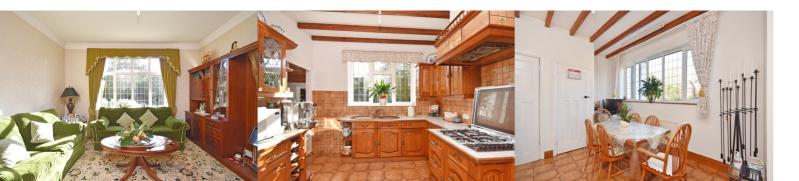

# Lounge

14' 5" x 13' 11" (4.39m x 4.24m)

# Kitchen

10' 4" x 10' 4" (3.15m x 3.15m)

# **Breakfast Room**

16' 8" x 14' 3" (5.08m x 4.34m)