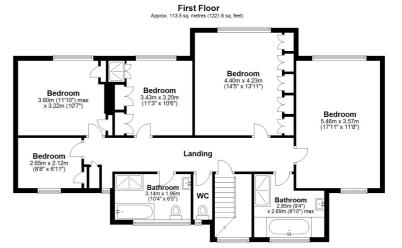

# First Floor Landing

#### **Bedroom One**

17' 11" x 11' 8" (5.46m x 3.56m)

# **Bedroom Two**

14' 5" x 13' 11" (4.39m x 4.24m)

#### **Bedroom Three**

11' 3" x 10' 6" (3.43m x 3.20m)

#### **Bedroom Four**

11' 10" x 10' 7" (3.61m x 3.23m)

#### **Bedroom Five**

8' 8" x 6' 11" (2.64m x 2.11m)

#### Family Bathroom

10' 4" x 6' 5" (3.15m x 1.96m)

# Family Bathroom

9' 4" x 8' 10" (2.84m x 2.69m)