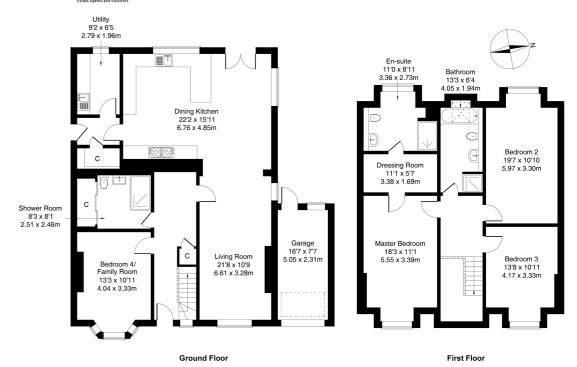

#### 63 Craigentinny Avenue, Craigentinny, Edinburgh EH7 6PU

Approximate Gross Internal Area: (2271 sq ft - 211 sq r

Legal Disclaimer: Floor-plan and measurements are for illustrative guidance only, and not intended to form part of any contract

Comprises: an entrance hall, open plan living/dining room and kitchen, four double bedrooms, a dressing room, en-suite, bathroom, ground floor shower room, and utility room.

Highlights of the property include generous room sizes, a fitted kitchen, modern bathroom suites, and contemporary lighting and flooring. In addition, there is gas central heating, uPVC double glazing, TV and telephone points, and good storage provision including a loft. Externally, the property benefits from a private driveway, garage, and an easily-maintained garden to the front, with a side access gate leading to a sizeable garden laid to lawn with a paved patio and deck to the rear.

A spacious reception hall has tiled flooring, an under-stairs cupboard, recessed spot lighting, and has space for freestanding storage. Set towards the front, the bright and spacious living room features a modern living flame gas fire and is open plan to the large dining kitchen which is set across the rear of the property.

With windows to the side and French patio doors opening onto the rear garden, the dining area is set to one side, whilst the spacious kitchen is fitted with a breakfast bar, modern units, stone-effect worktops with a matching upstand, a stainless steel sink, a gas range-style cooker, two integrated fridges, a freezer and a dishwasher.

An inner hall provides access to a store cupboard, the utility room, and has a door out to the side of the property. Also on the ground floor with a front-facing bay window, bedroom four may be used flexibly as a family room and, set internally off the hall, the large shower room also includes integrated storage.

Upstairs, the generous master bedroom offers a dressing room leading through to a stylish and spacious en-suite shower room. There are two further double bedrooms set to either aspect, both well-proportioned and with carpeted flooring. Completing the accommodation, the modern family bathroom features a white three-piece suite with a separate shower cubicle.