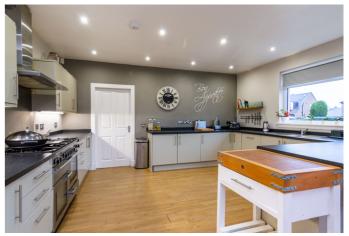

With windows to the side and French patio doors opening onto the rear garden, the dining area is set to one side, whilst the spacious kitchen is fitted with a breakfast bar, modern units, stone-effect worktops with a matching upstand, a stainless steel sink, a gas range-style cooker, two integrated fridges, a freezer and a dishwasher.