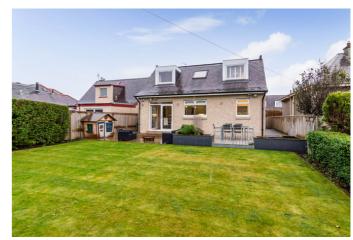

Comprises: an entrance hall, open plan living/dining room and kitchen, four double bedrooms, a dressing room, en-suite, bathroom, ground floor shower room, and utility room.

Highlights of the property include generous room sizes, a fitted kitchen, modern bathroom suites, and contemporary lighting and flooring. In addition, there is gas central heating, uPVC double glazing, TV and telephone points, and good storage provision including a loft. Externally, the property benefits from a private driveway, garage, and an easily-maintained garden to the front, with a side access gate leading to a sizeable garden laid to lawn with a paved patio and deck to the rear.