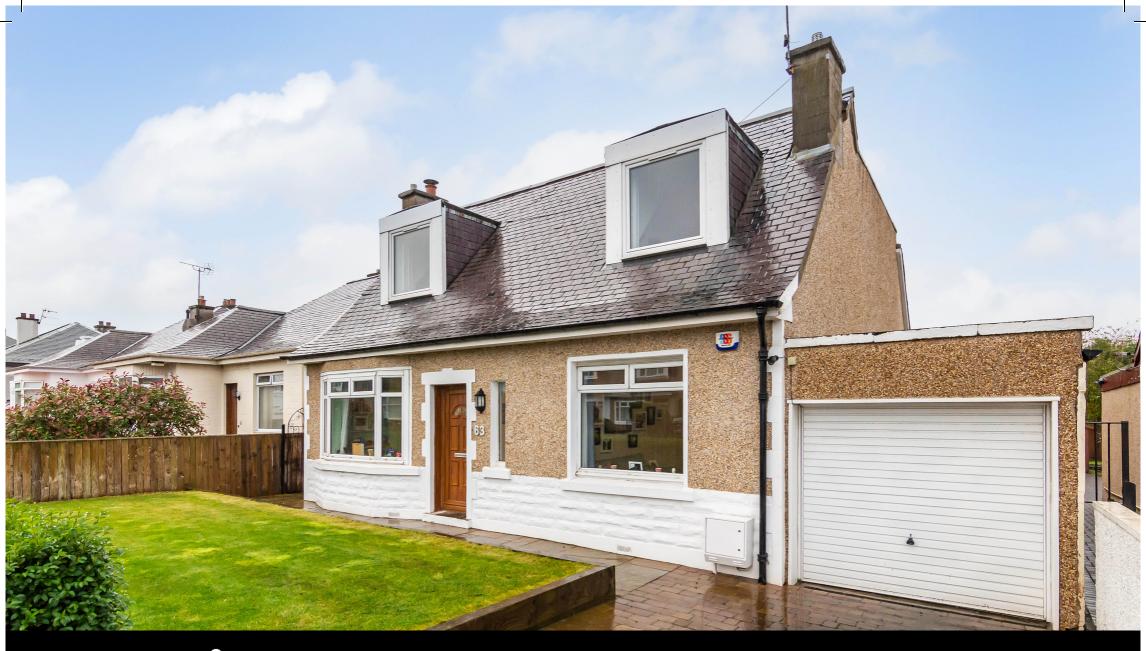

63 Craigentinny Avenue, Craigentinny, Edinburgh, EH7 6PU

Immaculately-Presented & Spacious Four Bedroom, Detached Family Home Up to date price and viewing info at mov8realestate.com/property

espc rightmove 2 Zoopla

## **Property Description**

Immaculately-presented and exceptionally spacious four bedroom, detached family home, with private gardens and a garage. Set on a residential street, the property is located in popular Craigentinny, to the east of Edinburgh city centre.

Comprises: an entrance hall, open plan living/dining room and kitchen, four double bedrooms, a dressing room, en-suite, bathroom, ground floor shower room, and utility room.

Highlights of the property include generous room sizes, a fitted kitchen, modern bathroom suites, and contemporary lighting and flooring. In addition, there is gas central heating, uPVC double glazing, TV and telephone points, and good storage provision including a loft. Externally, the property benefits from a private driveway, garage, and an easily-maintained garden to the front, with a side access gate leading to a sizeable garden laid to lawn with a paved patio and deck to the rear.