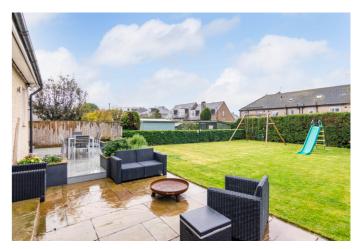

Comprises: an entrance hall, open plan living/dining room and kitchen, four double bedrooms, a dressing room, en-suite, bathroom, ground floor shower room, and utility room.

Highlights of the property include generous room sizes, a fitted kitchen, modern bathroom suites, and contemporary lighting and flooring. In addition, there is gas central heating, uPVC double glazing, TV and telephone points, and good storage provision including a loft. Externally, the property benefits from a private driveway, garage, and an easily-maintained garden to the front, with a side access gate leading to a sizeable garden laid to lawn with a paved patio and deck to the rear.