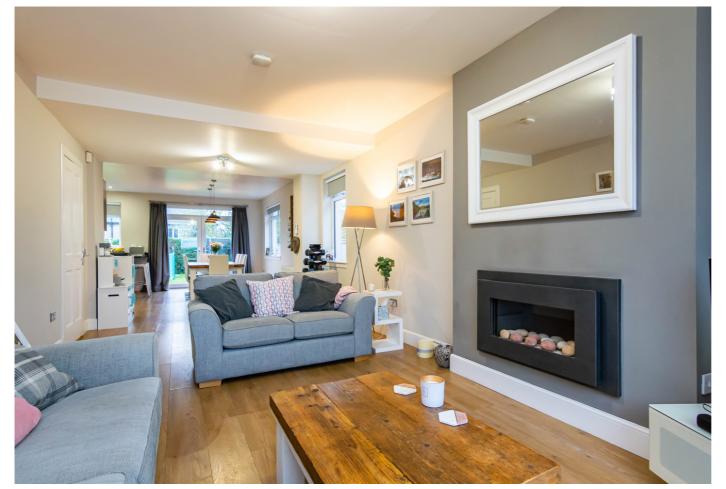

A spacious reception hall has tiled flooring, an under-stairs cupboard, recessed spot lighting, and has space for freestanding storage. Set towards the front, the bright and spacious living room features a modern living flame gas fire and is open plan to the large dining kitchen which is set across the rear of the property.