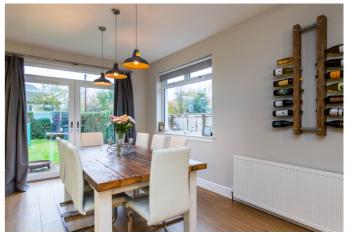

A spacious reception hall has tiled flooring, an under-stairs cupboard, recessed spot lighting, and has space for freestanding storage. Set towards the front, the bright and spacious living room features a modern living flame gas fire and is open plan to the large dining kitchen which is set across the rear of the property.

With windows to the side and French patio doors opening onto the rear garden, the dining area is set to one side, whilst the spacious kitchen is fitted with a breakfast bar, modern units, stone-effect worktops with a matching upstand, a stainless steel sink, a gas range-style cooker, two integrated fridges, a freezer and a dishwasher.