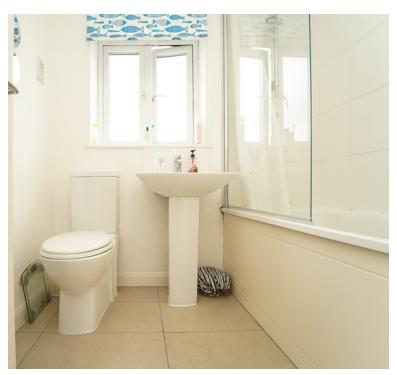

#### Bathroom:

Bath, wash hand basin, low level WC, heated towel rail, double glazed window