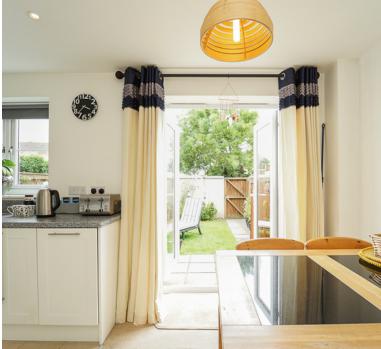

#### Kitchen/diner:

15' 3" x 8' 5" (4.65m x 2.57m) Sink unit, floor and wall units, built in oven and hob, double glazed window, plumbing fro washing machine, double glazed double doors to the garden