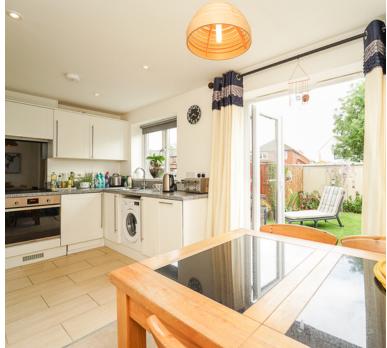

#### Kitchen/diner:

15' 3" x 8' 5" (4.65m x 2.57m) Sink unit, floor and wall units, built in oven and hob, double glazed window, plumbing fro washing machine, double glazed double doors to the garden