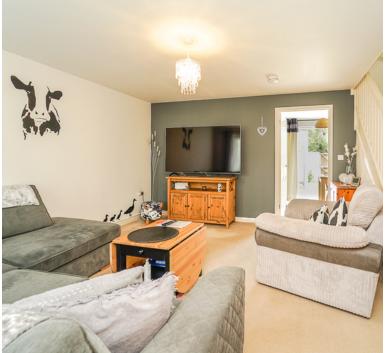

#### Lounge:

15' 3" x 13' 7" (4.65m x 4.14m) Stairs to the first floor, radiator, double glazed window, door to the kitchen/diner