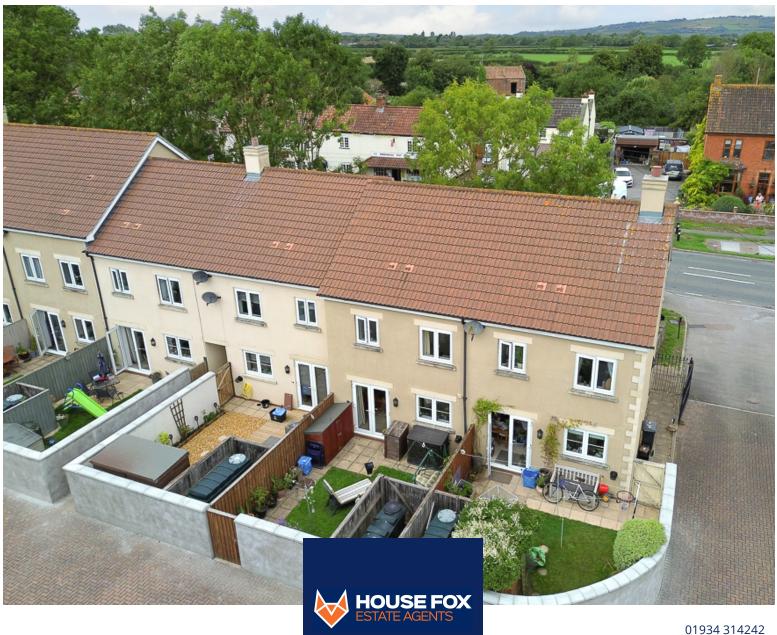

# Bristol Road, Rooksbridge, Axbridge, Somerset. BS26 2FN £240,000 Freehold FOR SALE

www.housefox.co.uk

01934 314242 01275 404601 01278 557700 sales@housefox.co.uk HOUSE FOX ESTATE AGENTS PRESENTS.....A well presented 3 bedroom terraced house in Rooksbridge set opposite the post office and in the Hugh Sexey's middle school catchment area, with a bus pick up and drop close by

Offered with no onward chain, this mid terraced house is one of 6 houses in the row, has been sensibly priced to sell, and comprises hallway, cloakroom, lounge, kitchen/diner with double doors onto the garden, 3 bedrooms, bathroom, plus oil fired central heating (new oil tank in 2022) double glazing, 2 parking spaces to the rear of the property, a lovely enclosed garden.

#### FEATURES

- WALK THROUGH 360 VIDEO TOUR AVAILABLE
- Mid terraced house
- 3 bedrooms
- Kitchen/diner
- Cloakroom

- Lovely enclosed rear garden
- 2 parking spaces
- Oil fired heating
- Double glazing
- EPC-tbc