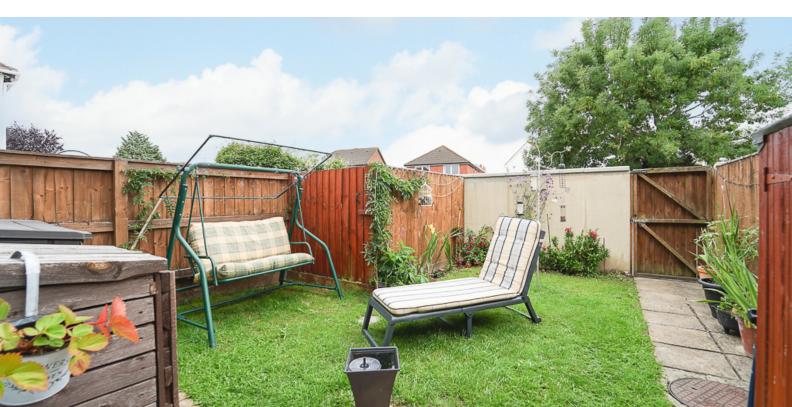

#### Garden:

A lovely enclosed garden with patio area, lawn area, gate to the parking spaces.

## Parking:

To the rear of the property are 2 allocated spaces, they are spaces 3 and 4 from the left hand side as you look at them