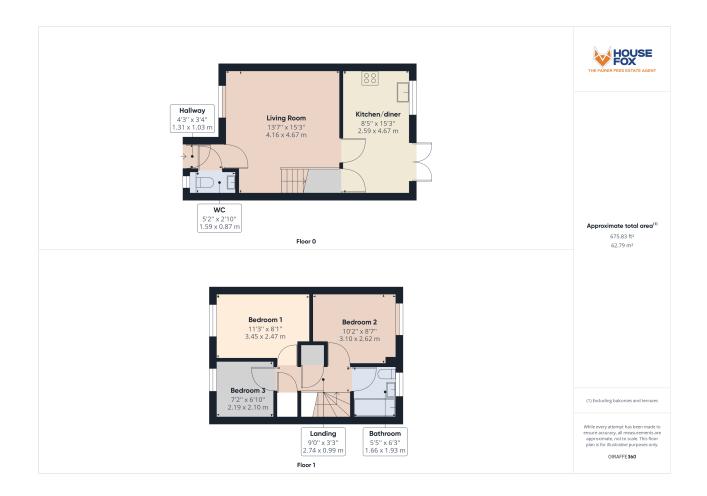

#### Hallway:

Doors to the cloakroom and lounge

#### Cloakroom:

Low level WC, wash hand basin, radiator.

#### Lounge:

15' 3" x 13' 7" (4.65m x 4.14m) Stairs to the first floor, radiator, double glazed window, door to the kitchen/diner

#### Kitchen/diner:

15' 3" x 8' 5" (4.65m x 2.57m) Sink unit, floor and wall units, built in oven and hob, double glazed window, plumbing fro washing machine, double glazed double doors to the garden

## First floor landing:

2 cupboards

#### Bedroom 1:

11' 3" x 8' 1" (3.43m x 2.46m) Radiator, double glazed window

#### Bedroom 2

10' 2" x 8' 7" (3.10m x 2.62m) Radiator, double glazed window

#### Bedroom 3:

7' 2" x 6' 10" (2.18m x 2.08m) Radiator, double glazed window

#### Bathroom:

Bath, wash hand basin, low level WC, heated towel rail, double glazed window