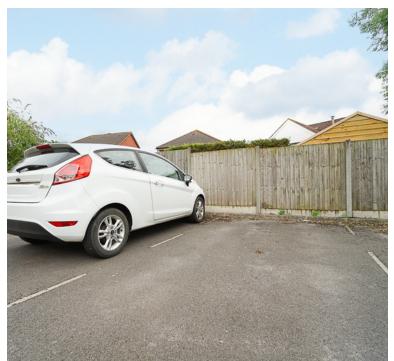

## Parking:

To the rear of the property are 2 allocated spaces, they are spaces 3 and 4 from the left hand side as you look at them