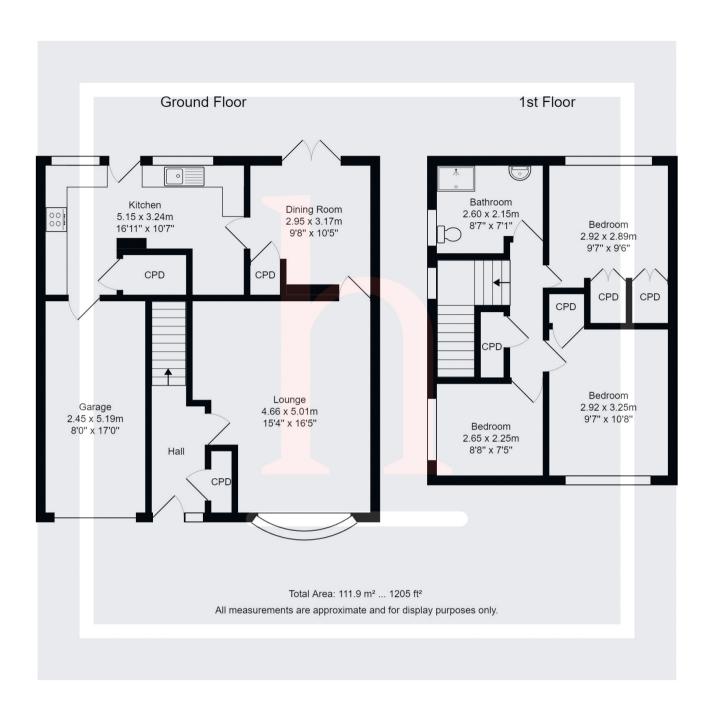

# **Ground Floor**

# Living Room

15' 4" x 16' 5" (4.67m x 5.00m)

**Dining Room** 9' 8" x 10' 5" (2.95m x 3.17m)

### Kitchen

16' 11" x 10' 7" (5.16m x 3.23m)

# First Floor

## Bedroom

9' 7" x 10' 8" (2.92m x 3.25m)

## Bedroom

9' 7" x 9' 6" (2.92m x 2.90m)

### **Bedroom**

8' 8" x 7' 5" (2.64m x 2.26m)

### **Shower Room**

8' 7" x 7' 1" (2.62m x 2.16m)