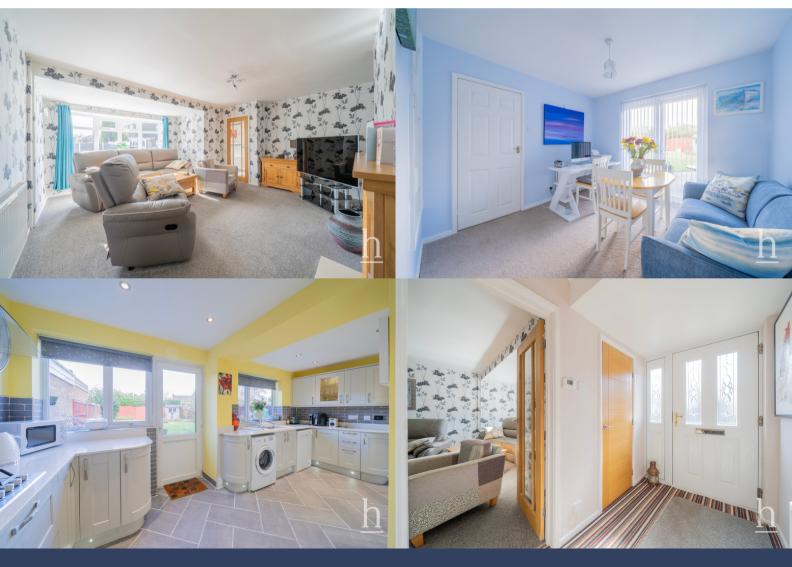

# Living Room

15' 4" x 16' 5" (4.67m x 5.00m)

**Dining Room** 9' 8" x 10' 5" (2.95m x 3.17m)

### Kitchen

16' 11" x 10' 7" (5.16m x 3.23m)