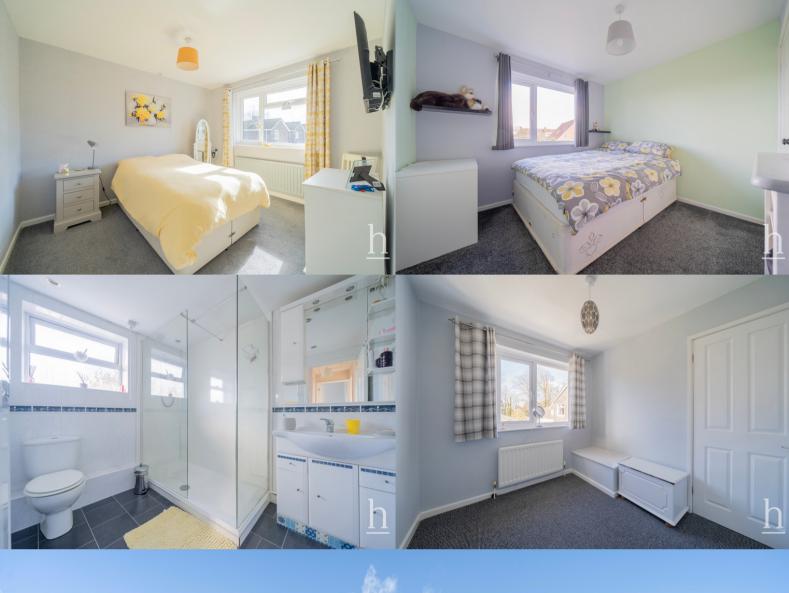

## Bedroom

9' 7" x 10' 8" (2.92m x 3.25m)

## Bedroom

9' 7" x 9' 6" (2.92m x 2.90m)

### **Bedroom**

8' 8" x 7' 5" (2.64m x 2.26m)

### **Shower Room**

8' 7" x 7' 1" (2.62m x 2.16m)