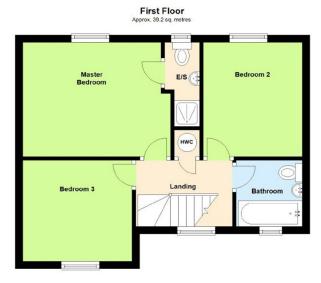

#### **FIRST FLOOR**

#### Landing

Doors leading to:

#### **Bedroom One**

10' 2" x 12' 6" (3.10m x 3.80m)

#### **En Suite To Master**

Fitted to comprise three piece suite

#### **Bedroom Two**

8' 10" x 10' 2" (2.70m x 3.10m)

#### **Bedroom Three**

8' 10" x 9' 6" (2.70m x 2.90m)

# **Family Bathroom**

Fitted to comprise three piece suite

Total area: approx. 100.3 sq. metres
Floor Plans are for layout purposes only.
Plan produced using PlanUp.