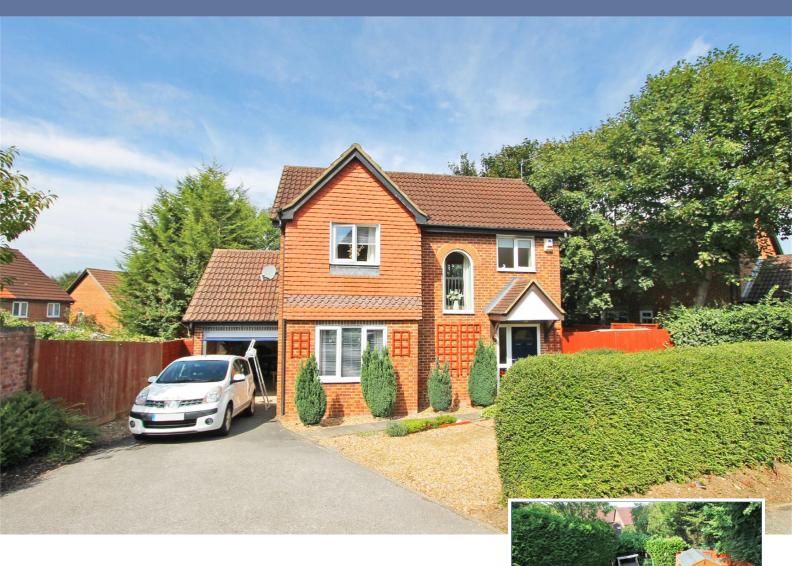

# £410,000 Freehold

- Three bedroom
- · Landscaped Rear Garden
- Single Garage
- Desirable Shenley Church End
- En Suite To Master
- Detached House
- Off road parking for four cars
- · Large front and rear gardens
- EPC Rating

#### **Driveway**

Off Road Parking space for two vehicles

# Single Garage