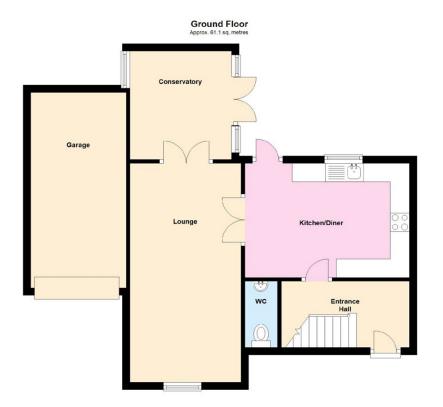

# **GROUND FLOOR**

#### **Entrance Hall**

Doors leading to:

#### **Kitchen**

10' 2" x 14' 1" (3.10m x 4.30m)

#### Lounge

9' 2" x 19' (2.80m x 5.80m)

# Conservatory

# Single Garage

Total area: approx. 100.3 sq. metres
Floor Plans are for layout purposes only.
Plan produced using PlanUp.