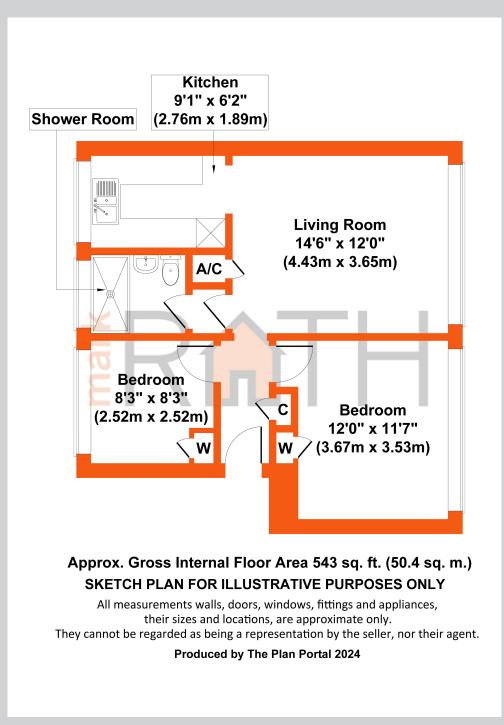

## 46, Elms Road Wokingham RG40 2AA

Offered to the market with vacant possession, a spacious ground floor two bedroom apartment in the heart of town, ideally located for the train station and local commuter links. Accommodation which amounts to 543 sq ft comprises: communal main door to the communal hallway, personal front door to entrance hall, living/dining room, two bedrooms with fitted wardrobes, modern kitchen and wet room. The property has been recently redecorated. There is residents parking with a permit which is obtained from Wokingham Borough Council, currently £33pa, along with a garage. EPC rating D. Maintenance charge of £1880.83 per annum or paid monthly. With Ground rent being £30 per annum.