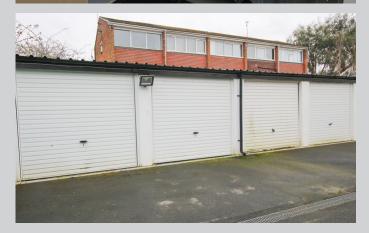

## 46, Elms Road Wokingham RG40 2AA

Offered to the market with vacant possession, a spacious ground floor two bedroom apartment in the heart of town, ideally located for the train station and local commuter links. Accommodation which amounts to 543 sq ft comprises: communal main door to the communal hallway, personal front door to entrance hall, living/dining room, two bedrooms with fitted wardrobes, modern kitchen and wet room. The property has been recently redecorated. There is residents parking with a permit which is obtained from Wokingham Borough Council, currently £33pa, along with a garage. EPC rating D. Maintenance charge of £1880.83 per annum or paid monthly. With Ground rent being £30 per annum.