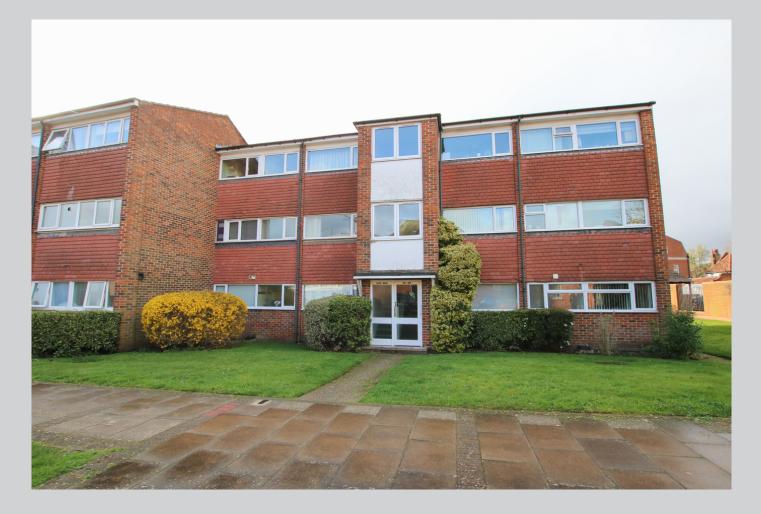

## 46, Elms Road Wokingham RG40 2AA

Offered to the market with vacant possession, a spacious ground floor two bedroom apartment in the heart of town, ideally located for the train station and local commuter links. Accommodation which amounts to 543 sq ft comprises: communal main door to the communal hallway, personal front door to entrance hall, living/dining room, two bedrooms with fitted wardrobes, modern kitchen and wet room. The property has been recently redecorated. There is residents parking with a permit which is obtained from Wokingham Borough Council, currently £33pa, along with a garage. EPC rating D. Maintenance charge of £1880.83 per annum or paid monthly. With Ground rent being £30 per annum.