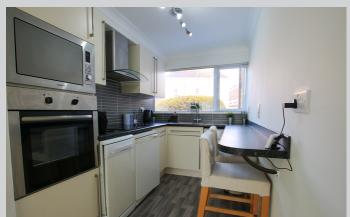

## 46, Elms Road Wokingham RG40 2AA

Offered to the market with vacant possession, a spacious ground floor two bedroom apartment in the heart of town, ideally located for the train station and local commuter links. Accommodation which amounts to 543 sq ft comprises: communal main door to the communal hallway, personal front door to entrance hall, living/dining room, two bedrooms with fitted wardrobes, modern kitchen and wet room. The property has been recently redecorated. There is residents parking with a permit which is obtained from Wokingham Borough Council, currently £33pa, along with a garage. EPC rating D. Maintenance charge of £1880.83 per annum or paid monthly. With Ground rent being £30 per annum.