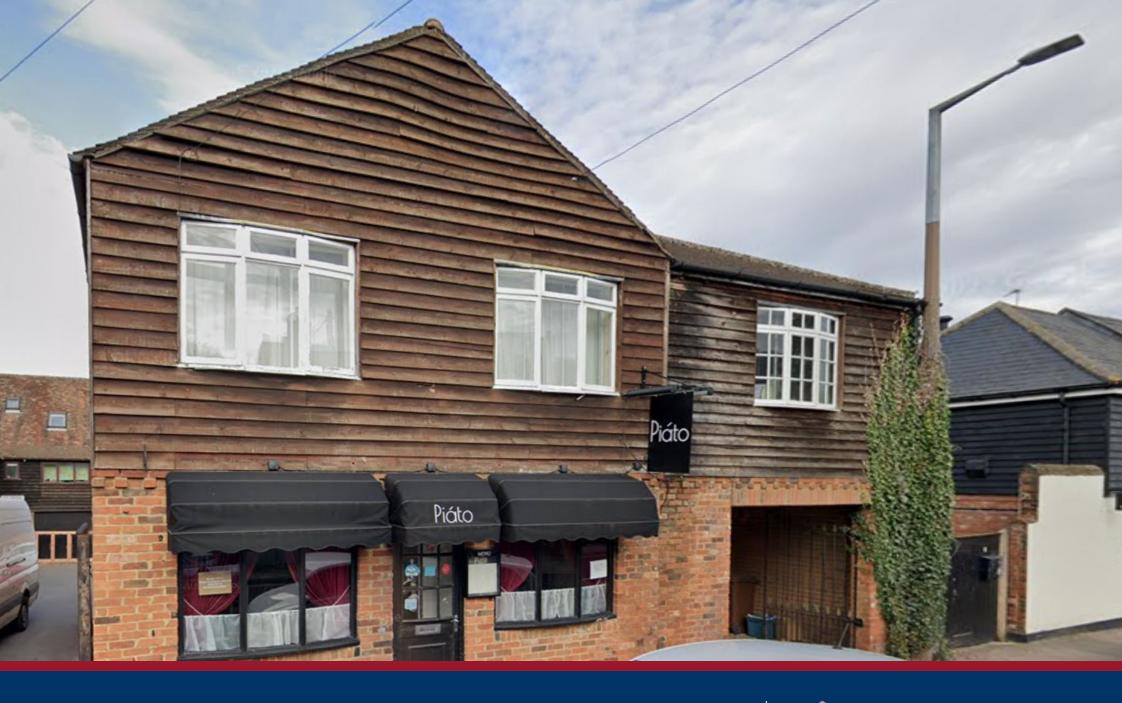

Mansfield Road, Baldock, Hertfordshire. SG7 6EB

# 3 Bedroom Commercial Property £425,000 Freehold

A Freehold 40 Cover restaurant for sale with residential apartments above that are Let. This commercial and residential property is situated just of the majestic wide Georgian High Street within strolling distance of ample free parking and the train station. Baldock is an affluent town and has other eateries but there are gaps in the market for alternative dining experience perhaps, a Thai restaurant, a Burger experience, Vegetarian or Vegan. Alternatively the ground floor could be used as a convenience store, or a wine or Craft Beer shop or Offices or various other uses. This Freehold property comprises a vacant restaurant on the ground floor with 40 covers and two flats above, a one bedroom and the other a two bedroom, these are currently let generating an income of £12,960 per annum. The ground floor restaurant has approximately 40 covers and when rented out previously generated an income of £13,500 per year. The property has generated an income of £26,500 per annum or 6.2% at £425,000.