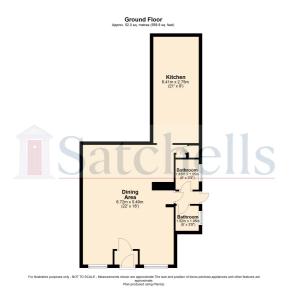

## **Outside:**

### Rear:

To the rear of the property there is a shared area with a large wooden storage shed. In summary a rare opportunity to buy a restaurant or Café, Pizzeria, Indian restaurant or similar with residential flats above, situated in a prosperous and busy town location just off a beautiful and very busy wide Georgian High Street with ample free parking.