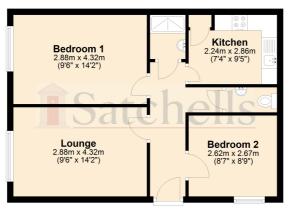

#### First Floor

For illustrative purposes only - NOT TO SCALE - Measurements shown are approximate. The size and position of doors, windows, appliances and other features are Plan produced using PlanUp.

#### First Floor

For illustrative purposes only - NOT TO SCALE - Measurements shown are approximate. The size and position of doors, windows, appliances and other features are approximate.
Plan produced using PlanUp.