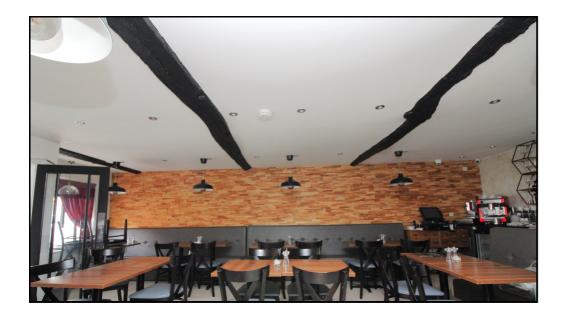

# 3 Bedroom Commercial Property £425,000 Freehold

A Freehold 40 Cover restaurant for sale with residential apartments above that are Let. This commercial and residential property is situated just of the majestic wide Georgian High Street within strolling distance of ample free parking and the train station. Baldock is an affluent town and has other eateries but there are gaps in the market for alternative dining experience perhaps, a Thai restaurant, a Burger experience, Vegetarian or Vegan. Alternatively the ground floor could be used as a convenience store, or a wine or Craft Beer shop or Offices or various other uses. This Freehold property comprises a vacant restaurant on the ground floor with 40 covers and two flats above, a one bedroom and the other a two bedroom, these are currently let generating an income of £12,960 per annum. The ground floor restaurant has approximately 40 covers and when rented out previously generated an income of £13,500 per year. The property has generated an income of £26,500 per annum or 6.2% at £425,000.

- Freehold
- Two flats above A one bedroom and a two bedroom
- Income per year, circa £26,500 or 6.2% yield
- Convenient location
- Close to free parking
- Ground floor restaurant with 40 covers.
- Contents of the restaurant and kitchen are not included.
- · Awaiting council tax band
- Flats 1b & 1c EPC E