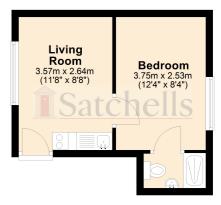

#### First Floor

For illustrative purposes only - NOT TO SCALE - Measurements shown are approximate. The size and position of doors, windows, appliances and other features are Plan produced using PlanUp.

#### First Floor

For illustrative purposes only - NOT TO SCALE - Measurements shown are approximate. The size and position of doors, windows, appliances and other features are approximate.
Plan produced using PlanUp.