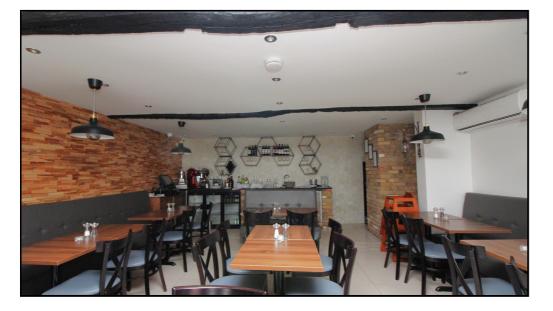

# 3 Bedroom Commercial Property £425,000 Freehold

A Freehold 40 Cover restaurant for sale with residential apartments above that are Let. This commercial and residential property is situated just of the majestic wide Georgian High Street within strolling distance of ample free parking and the train station. Baldock is an affluent town and has other eateries but there are gaps in the market for alternative dining experience perhaps, a Thai restaurant, a Burger experience, Vegetarian or Vegan. Alternatively the ground floor could be used as a convenience store, or a wine or Craft Beer shop or Offices or various other uses. This Freehold property comprises a vacant restaurant on the ground floor with 40 covers and two flats above, a one bedroom and the other a two bedroom, these are currently let generating an income of £12,960 per annum. The ground floor restaurant has approximately 40 covers and when rented out previously generated an income of £13,500 per year. The property has generated an income of £26,500 per annum or 6.2% at £425,000.

- Freehold
- Two flats above A one bedroom and a two bedroom
- Income per year, circa £26,500 or 6.2% yield
- Convenient location
- Close to free parking
- Ground floor restaurant with 40 covers.
- Contents of the restaurant and kitchen are not included.
- · Awaiting council tax band
- Flats 1b & 1c EPC E