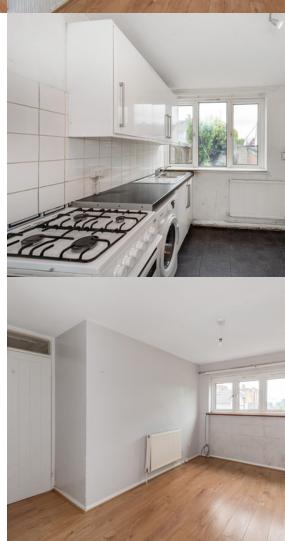

### Kitchen

Tiled flooring, part-tiled walls; range of wall and base units with complementary worktops; stainless steel sink and drainer with mixer tap; space and connections for free-standing cooker; space and connections for washing machine, space and connections for fridge/freezer; double glazed windows.