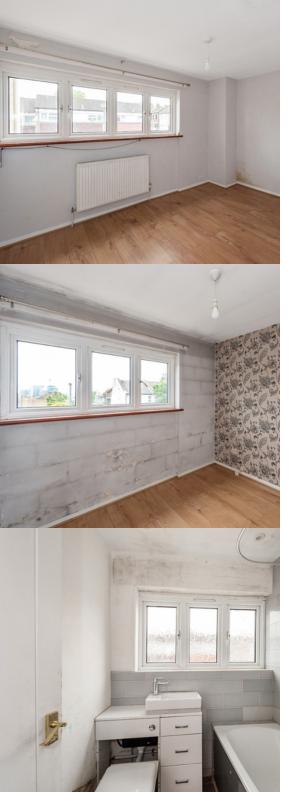

### **Bedroom**

Wood-effect flooring, radiator, double glazed windows.

# **Family Bathroom**

Tiled flooring, part-tiled walls; panelled bath with shower-mixer and separate electric shower over; wash-hand basin, w/c, double glazed frosted windows.