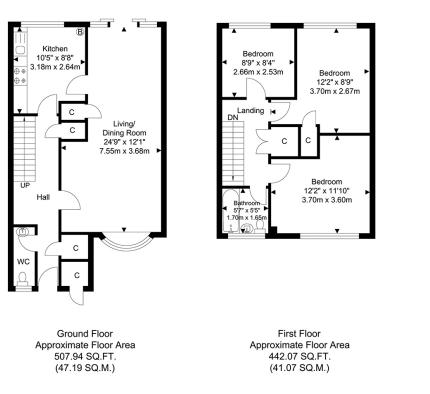

Total Internal Area approx: 950.02 sq ft (88.26 sq m).

### Hallway

Wood-effect flooring, understairs cupboards; carpeted stairs leading to first floor.

## Living / Dining Room

Wood-effect flooring, radiator; double glazed windows, double glazed doors leading to rear garden.

### Kitchen

Tiled flooring, part-tiled walls; range of wall and base units with complementary worktops; stainless steel sink and drainer with mixer tap; space and connections for free-standing cooker; space and connections for washing machine, space and connections for fridge/freezer; double glazed windows.

### Cloakroom

Wash-hand basin, w/c.

### Landing

Wood-effect flooring; access to loft.

### **Bedroom**

Wood-effect flooring, radiator, double glazed windows.

# **Family Bathroom**

Tiled flooring, part-tiled walls; panelled bath with shower-mixer and separate electric shower over; wash-hand basin, w/c, double glazed frosted windows.