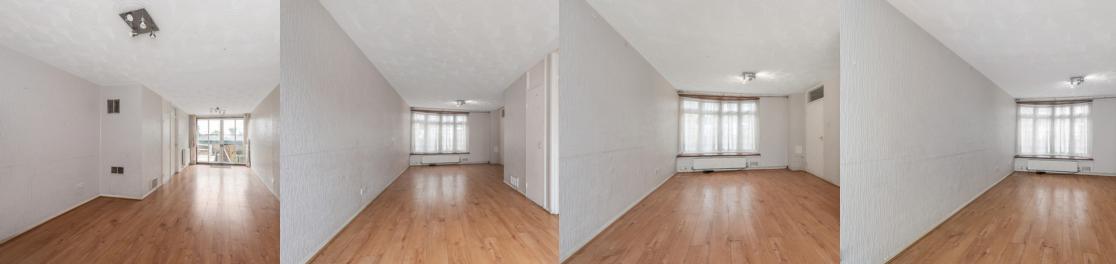

## Living / Dining Room

Wood-effect flooring, radiator; double glazed windows, double glazed doors leading to rear garden.