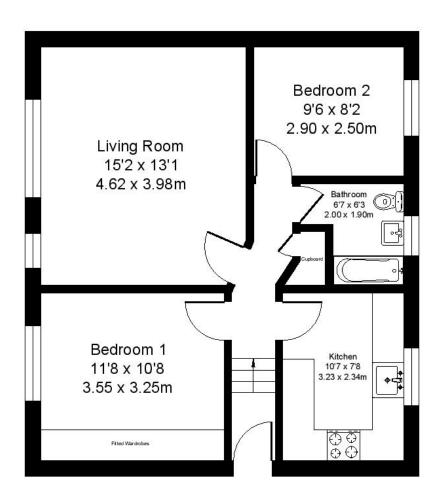

- CASH BUYERS ONLY
- LOW LEASE
- Garden
- Spacious Living area

- Double Bedrooms
- Close to shops and amenities
- Parking

Ground Floor Approx. 56.3 sq meters (606.88 sq feet)

Total Area Approx. 56.3 sq meters (606.88 sq feet)