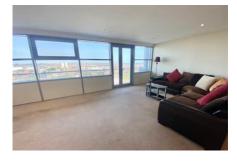

#### **AVAILABLE NOW**

Large three bed, riverside, duplex apartment over 10th & 11th floors. Briefly comprising; communal entrance with lift/stairs to 10th floor, private entrance, two double bedrooms, one with ensuite shower room and bathroom and stairs to upper floor with large open plan kitchen living/dining and area. third bedroom, separate toilet and balcony surrounding the apartment. Viewing recommended. Ideal for students due to its close proximity to city centre and both university campuses. Suitable for two tenants sharing or a family.

**Bathroom** 

**Stairs To Upper Floor** 

Open Plan Living Room & Kitchen

**Bedroom Three** 

Separate Toilet

Balcony