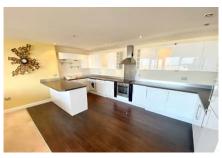

#### **AVAILABLE NOW**

Large three bed, riverside, duplex apartment over 10th & 11th floors. Briefly comprising; communal entrance with lift/stairs to 10th floor, private entrance, two double bedrooms, one with ensuite shower room and bathroom and stairs to upper floor with large open plan kitchen living/dining and area. third bedroom, separate toilet and balcony surrounding the apartment. Viewing recommended. Ideal for students due to its close proximity to city centre and both university campuses. Suitable for two tenants sharing or a family.

**Bathroom** 

**Stairs To Upper Floor** 

Open Plan Living Room & Kitchen

**Bedroom Three** 

Separate Toilet

Balcony