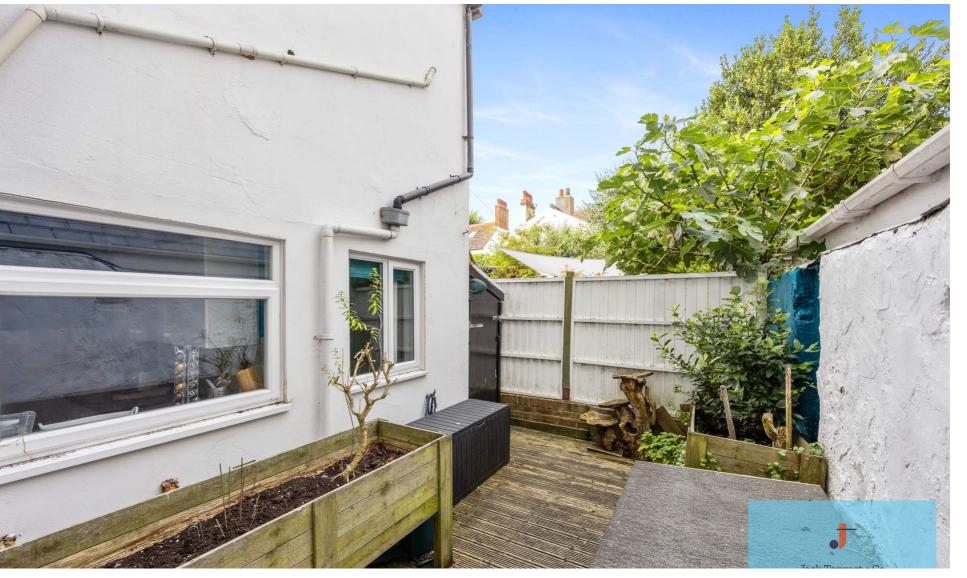

The charming garden offers a tranquil escape with its thoughtfully designed layout. Featuring natural wood decking and vibrant greenery, the space is perfect for relaxation or entertaining guests. A raised wooden planter box brimming with plants adds a touch of nature's beauty, while the high fences ensure privacy. The white-washed walls reflect sunlight, brightening the area and creating an inviting atmosphere. This well-maintained outdoor space is an ideal extension to any home, promising you, your own slice of tranquility.