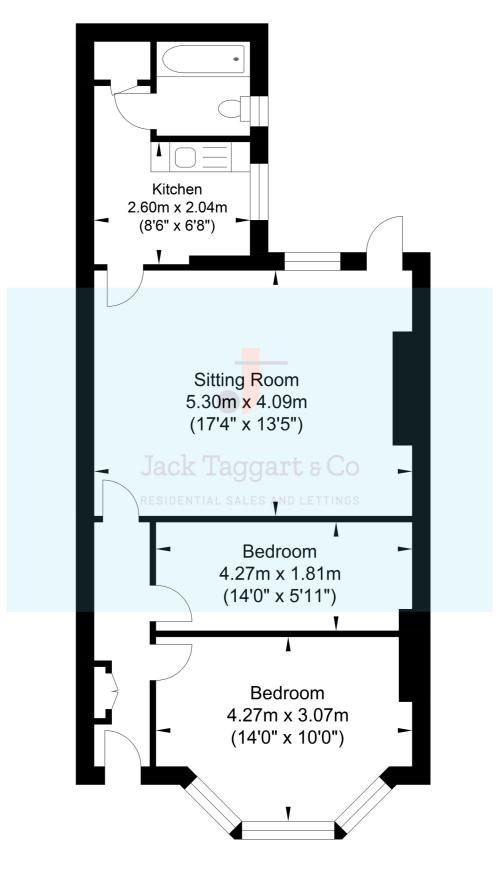

## **Westbourne Gardens**

Lower Ground Floor Approximate Floor Area 601.91 sq ft (55.92 sq m)

Approximate Gross Internal Area = 55.92 sq m / 601.91 sq ft Illustration for identification purposes only, measurements are approximate, not to scale.