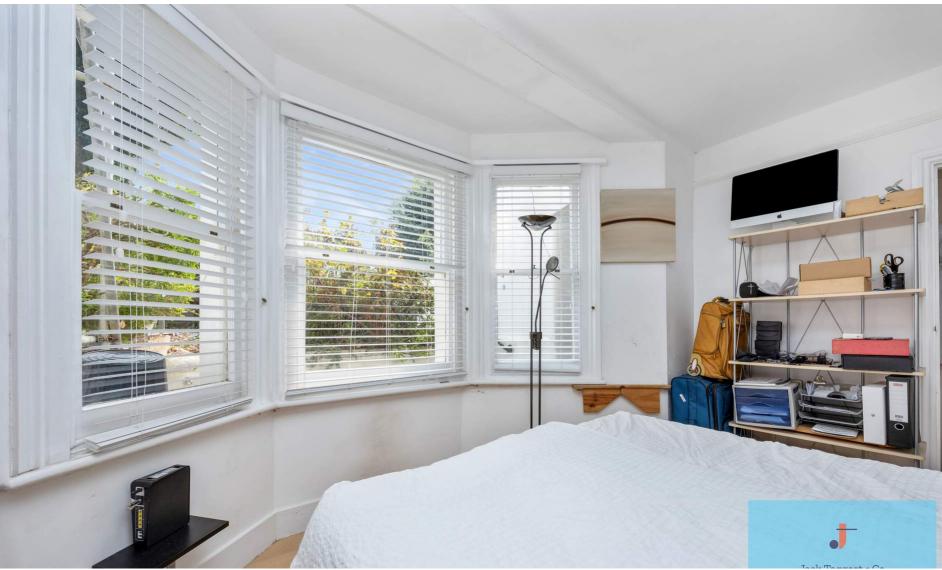

Step into this inviting master bedroom, where natural light streams through the bay windows, creating a light-filled and spacious atmosphere. The soft, neutral-colored walls provide a calming backdrop, the built-in bookshelf offers ample space for books and decorative items, adding a personal touch to the room. The laminate flooring enhances the room's warmth and elegance, making it a cozy and welcoming retreat. This bedroom is designed to offer both comfort and style, perfect for relaxation.