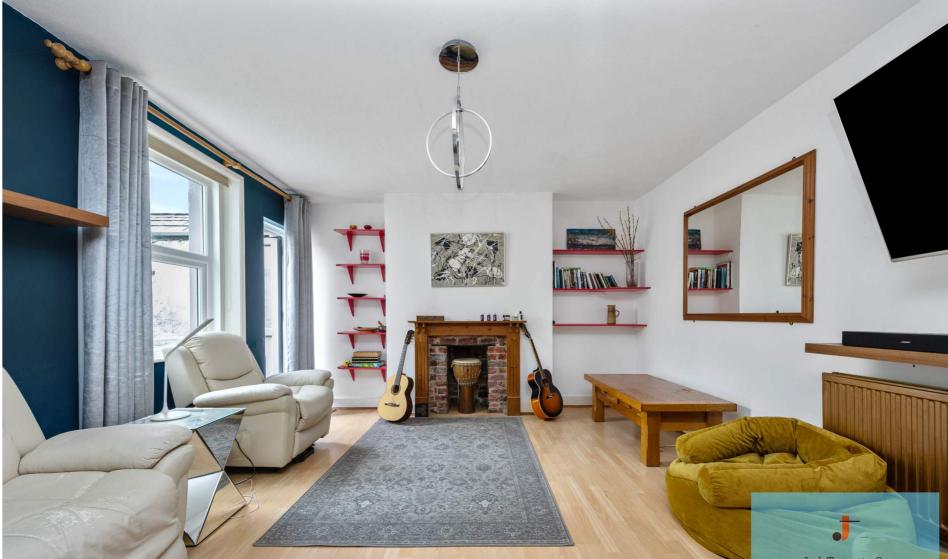

The sizeable living room is the perfect cosy space to unwind, featuring a fireplace with a red brick interior and a white mantelpiece, convenient built-in shelves providing ample storage and display space, adding both functionality and style. A large window allows plenty of natural light to flood the room, enhancing the bright and airy feel. With the patio door leading to the serene rear garden.