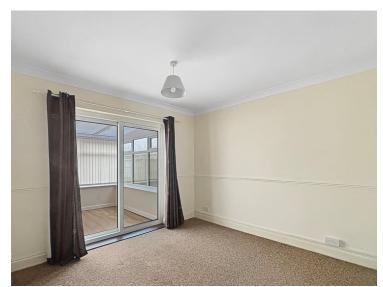

### Conservatory

17' 11" x 8' 3" (5.46m x 2.51m)Double glazed windows to rear and sides, patio door to side, radiator.