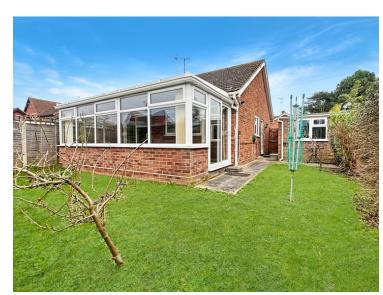

### Rear Garden

A well maintained rear garden, mainly laid to lawn, patio area, power supply, retained fencing.

## **Garage and Parking**

Detached garage with personal door to side, power and light, garage door to front and small parking space in front.