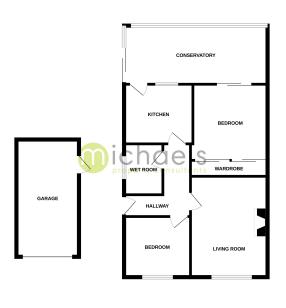

### Floorplans

### **Living Room**

### **Entrance Hall**

UPVC front door, loft access, doors leading to:

### Kitchen

9' 6" x 8' 6" (2.90m x 2.59m) Window to rear, radiator, modern handleless kitchen including a range of wall and base units, laminate worktop, tiled splash back, inset stainless steel sink, oven, hob, over head fan, space for washing machine.

### **Living Room**

 $14'5" \times 11'0"$  (4.39m x 3.35m) Double glazed window to front, radiator, fireplace opening.

### Conservatory

17' 11" x 8' 3" (5.46m x 2.51m)Double glazed windows to rear and sides, patio door to side, radiator.

#### **Wet Room**

 $6'\ 3''\ x\ 5'\ 08''\ (1.91\ m\ x\ 1.73\ m)$  Obscure window to side, wet room flooring with soak away, walk in shower enclosure, WC, wall hung vanity unit, towel rail, tiled walls.

### **Bedroom**

9' 7" x 8' 08" (2.92m x 2.64m) Double glazed patio to rear, radiator, fitted wardrobe.

### **Bedroom**

12' 3" x 10' 6" (3.73m x 3.20m)Double glazed window to front, radiator.