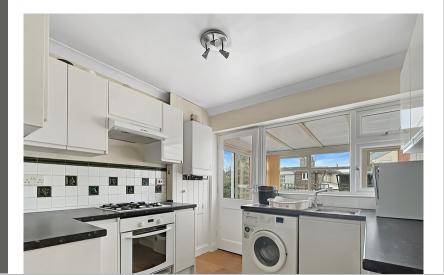

### Kitchen

9' 6" x 8' 6" (2.90m x 2.59m) Window to rear, radiator, modern handleless kitchen including a range of wall and base units, laminate worktop, tiled splash back, inset stainless steel sink, oven, hob, over head fan, space for washing machine.