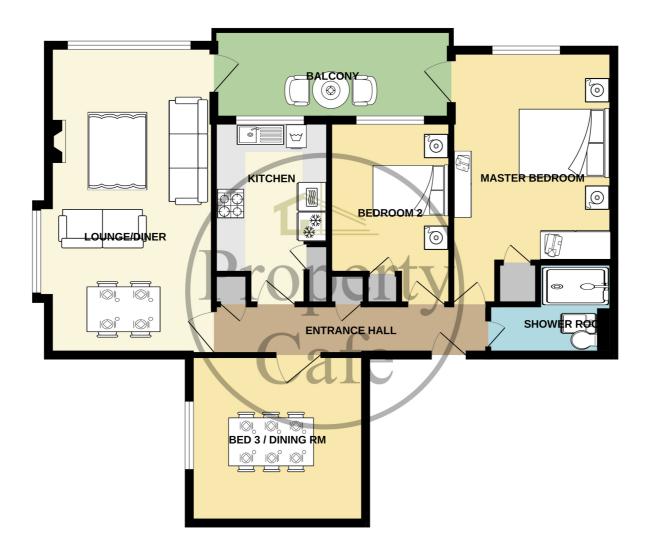

De la Warr Parade, Bexhill-on-Sea, East Sussex, TN40 1PJ An Immaculate Three Bed Seafront Apartment With Stunning Views £369,950

The property café is delighted to offer for sale: This beautifully presented first floor three bedroom purpose built apartment situated in a highly sought-after seafront location with benefits and accommodation that include. A secure communal entrance door leading into a well presented communal hall with stairs leading to the first floor, a beautifully presented inner hall with access through to: A dual aspect lounge-diner with stunning sea views and lovely view of Galley Hill, a modern fully fitted kitchen with ample fitted wall and base units with coordinated work surfaces, a modern shower with bespoke suite, three good size double bedrooms, a master bedroom with access to the south facing balcony, central heating and double glazing throughout, beautifully presented décor and quality fitted carpets and flooring, highly sought after purpose built development with immaculate communal grounds and communal areas, a single garage to the en-bloc, long lease and share of freehold. As advised the development known as Barbados is a highly sort after purpose built seafront development and the apartments are really available especially the three bedroom layouts and your earliest internal viewing is highly recommended. Tenure: Leasehold (share of freehold) \*Leasehold length- approx. 940 years remaining \*Maintenance charges: £2000 annually \*Subletting permitted. For any additional details or more comprehensive information please contact our Bexhill sales team on (01424) 224488.

## FIRST FLOOR APARTMENT 826 sq.ft. (76.8 sq.m.) approx.

Situated directly on Bexhill seafront with stunning sea views can be found this three bedroom first floor purpose built apartment. Accommodation in brief includes: A spacious lounge-diner with access out to a covered balcony offering stunning views, a modern fitted kitchen and shower room, three double bedrooms, immaculate decor, single garage, long lease & share of freehold. For additional information please contact our Bexhill Office on (01424) 224488