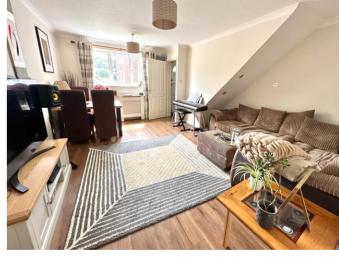

#### Sitting Room

4.2m x 4.8m (13' 9" x 15' 9") Window to front, oak wood laminate flooring, window to front, radiator with fret work cover, Sky TV point, coved ceilings, door way to: