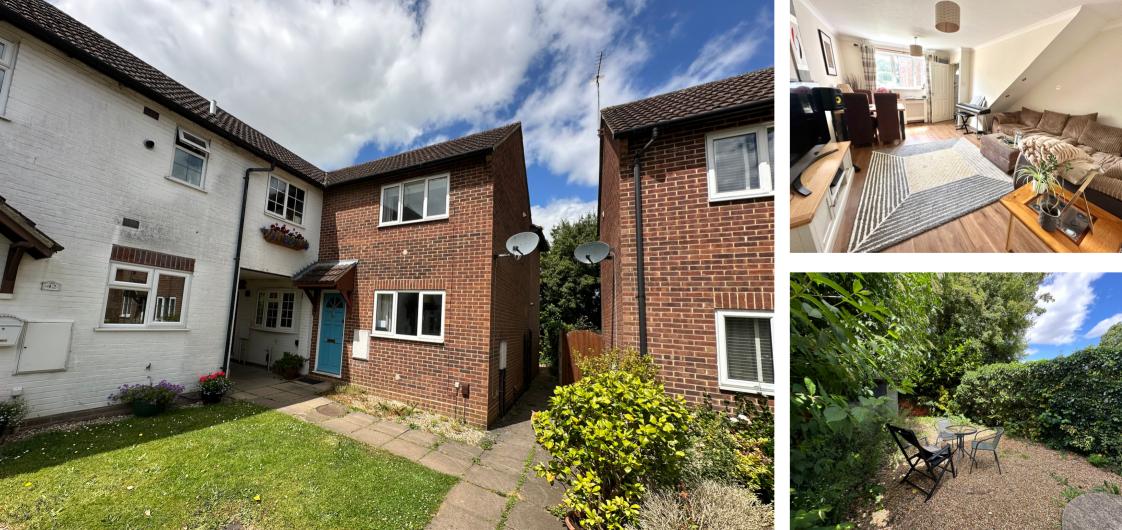

#### Austins Mead, Bovingdon

WHITEWOOD ESTATES

#### £1,400 pcm

Available from the August 2024, a very well presented two double bedroom house located within a short walk of the village High Street. The property benefits from gas central heating, a kitchen/diner with French doors to the rear garden, sitting room, two double bedrooms and a first floor bathroom. There is a private rear garden.

#### Storm Porch

Outside light, front door to:

### Outside

#### Rear garden

A secluded area laid to gravel, side passageway, mature hedging and timber tool shed.

# To the front

Small lawned area, there is off road parking at the end of a row of garage.