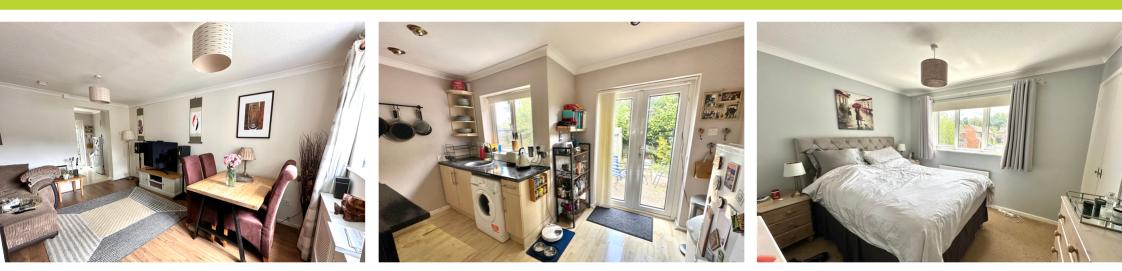

#### Sitting Room

4.2m x 4.8m (13' 9" x 15' 9") Window to front, oak wood laminate flooring, window to front, radiator with fret work cover, Sky TV point, coved ceilings, door way to:

### Kitchen diner

2.7m x 4.1m (8' 10" x 13' 5") French doors to rear garden, area for dining table and chairs, a range of wall and base units in maple wood effect, black granite effect rolled edged work surfaces, stainless steel bowl sink, free standing electric cooker, fridge/ freezer, washing machine, tiled splash backs, window overlooking rear garden.

## Bedroom One

3.0m x 3.3m (9' 10" x 10' 10") Window overlooking front, built in double cupboard, point for TV, radiator, coved ceiling.

# Bedroom Two

3.1m x 2.7m (10' 2" x 8' 10") Window overlooking rear garden, radiator, coved ceilings,