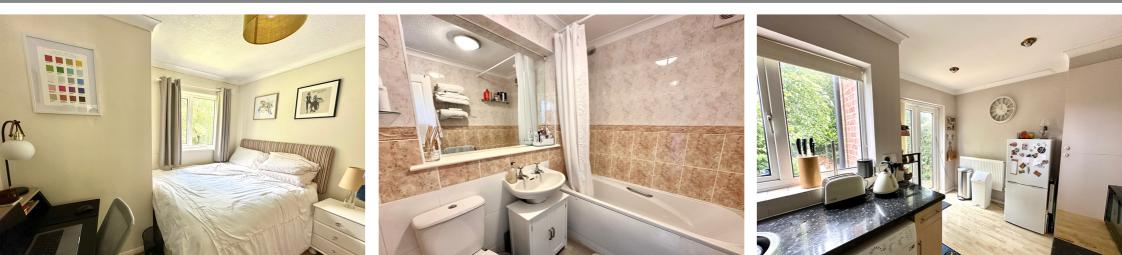

## Bedroom One

3.0m x 3.3m (9' 10" x 10' 10") Window overlooking front, built in double cupboard, point for TV, radiator, coved ceiling.

# Bedroom Two

3.1m x 2.7m (10' 2" x 8' 10") Window overlooking rear garden, radiator, coved ceilings,

### Bathroom

A white suite with chrome fitments, fully tiled walls, tiled flooring, panelled bath with shower mixer taps, wash hand basin, close coupled WC, towel radiator, extractor fan. Coved ceiling.

### Kitchen diner

2.7m x 4.1m (8' 10" x 13' 5") French doors to rear garden, area for dining table and chairs, a range of wall and base units in maple wood effect, black granite effect rolled edged work surfaces, stainless steel bowl sink, free standing electric cooker, fridge/ freezer, washing machine, tiled splash backs, window overlooking rear garden.