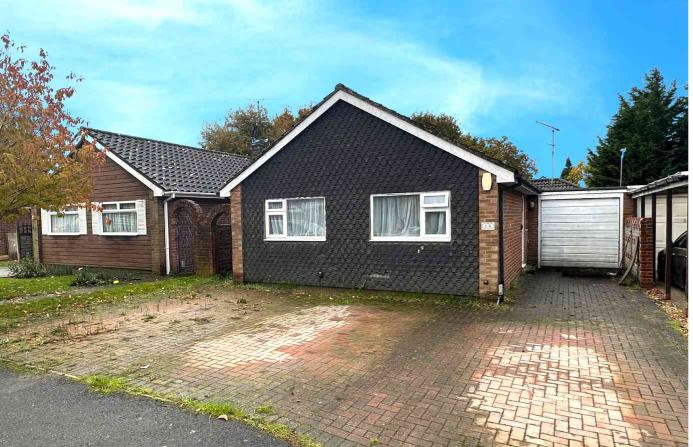

## 16 Coleford Close, MYTCHETT, Surrey GU16 6DX

Jigsaw Estates are pleased to offer this detached bungalow within a quiet cul-de-sac location of Mytchett. In terms of accommodation there are three/four bedrooms and a family bathroom. There is also an open plan living room with skylight which leads onto the kitchen and dining area. There are double doors onto the rear garden and also a large walk-in cupboard which had previously been used as a small study. To the front is the driveway area for three/four vehicles plus the added bonus of a garage. This rarely available bungalow would benefit from some modernisation.

Plan produced using PlanUp.

- DETACHED BUNGALOW
- THREE/FOUR BEDROOMS
- KITCHEN/DINING ROOM
- GARAGE
- PRIVATE REAR GARDEN
- SOME MODERNISATION REQUIRED
- ONE/TWO RECEPTIONS
- FAMILY BATHROOM & CLOAKROOM
- DRIVEWAY FOR SEVERAL VEHICLES
- QUIET CUL-DE-SAC LOCATION