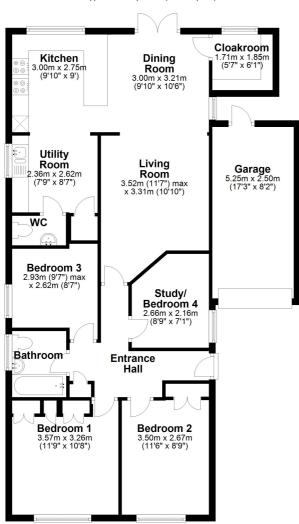

## **Ground Floor**

Approx. 105.7 sq. metres (1137.4 sq. feet)

Total area: approx. 105.7 sq. metres (1137.4 sq. feet)

Floorplan is for Illustration purposes only. All measurements are approximate and should be verified.

Plan produced using PlanUp.

- DETACHED BUNGALOW
- THREE/FOUR BEDROOMS
- KITCHEN/DINING ROOM
- GARAGE
- PRIVATE REAR GARDEN
- SOME MODERNISATION REQUIRED
- ONE/TWO RECEPTIONS
- FAMILY BATHROOM & CLOAKROOM
- DRIVEWAY FOR SEVERAL VEHICLES
- QUIET CUL-DE-SAC LOCATION