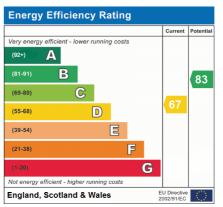

ouble doors onto the rear garden and also a large walk-in cupboard which had previously been used as a small study. To the front is the driveway area for three/four vehicles plus the added bonus of a garage. This rarely available bungalow would benefit from some modernisation.

PRICE £500,000 Freehold





## **Ground Floor**

Approx. 105.7 sq. metres (1137.4 sq. feet)



Total area: approx. 105.7 sq. metres (1137.4 sq. feet)

Floorplan is for Illustration purposes only. All measurements are approximate and should be verified.

Plan produced using PlanUp.

- DETACHED BUNGALOW
- THREE/FOUR BEDROOMS
- KITCHEN/DINING ROOM
- GARAGE
- PRIVATE REAR GARDEN
- SOME MODERNISATION REQUIRED
- ONE/TWO RECEPTIONS
- FAMILY BATHROOM & CLOAKROOM
- DRIVEWAY FOR SEVERAL VEHICLES
- QUIET CUL-DE-SAC LOCATION











Tel: 01276 538638 Email: info@jigsaw-estates.co.uk