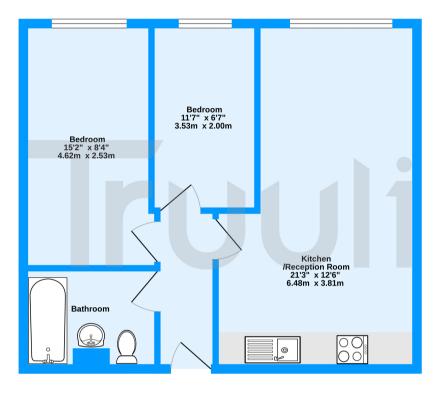

> Second Floor 520 sq.ft. (48.3 sq.m.) approx.

alace Court, The Retreat, Thornton Heath, CR7 TOTAL FLOOR AREA : 520 sq.ft. (48.3 sq.m.) approx. Measurements are approximate. Not to scale. Illustrative purposes only Made with Merophys. 62023