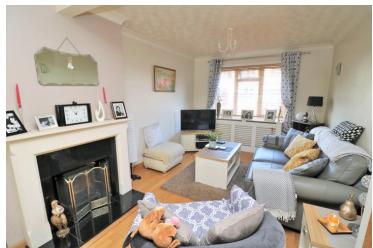

## **Living Room**

23' 3" x 10' 4" (7.09m x 3.15m) Window to front, wood flooring, fireplace with wood mantel and inset burner, twin doors to kitchen, TV point.