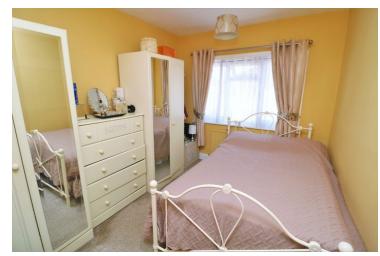

### **Bedroom Three**

6' 7'' x 6' 9'' (2.01m x 2.06m) Window to front, radiator.