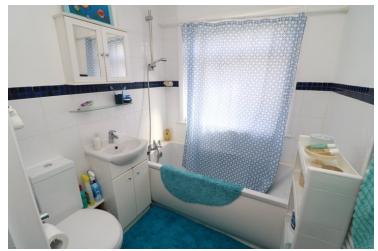

### **Bathroom**

0' 0" x 0' 0" (0.00m x 0.00m) Window to rear, heated towel rail, tiled walls, panel bath, vanity wash hand basin, close coupled WC.