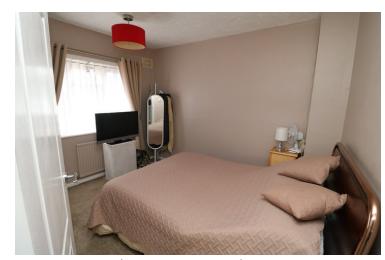

### **Bedroom One**

11' 7"  $\times$  9' 2" (3.53m  $\times$  2.79m) Window to rear, radiator, fitted cupboard.

### **Bedroom Two**

11' 5" x 9' 2" (3.48m x 2.79m) Window to front, radiator.