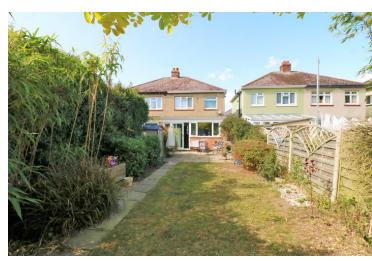

### Rear Garden

A generous garden mainly lasi to lawn and enclosed by panel fencing, with patio area, various shrubs and plants a further area to the bottom of the garden currently fully decked.