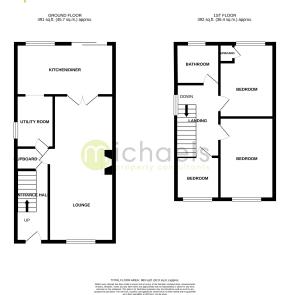

#### **Floorplans**

### **Ground Floor**

### **Entrance Hall**

With stairs to first floor and storage under, radiator and doors to.

## **Living Room**

23' 3" x 10' 4" (7.09m x 3.15m) Window to front, wood flooring, fireplace with wood mantel and inset burner, twin doors to kitchen, TV point.

### Kitchen/Diner

15' 8" x 8' 0" (4.78m x 2.44m) Window and patio doors to rear, open to utility area, tiled floor, a modern range of fitted units and drawers with granite worktops over, breakfast bar area, range cooker with splashback and extractor over, under mounted sink.

### **Utility Space**

8' 4" x 6' 0" (2.54m x 1.83m) Window to side, tiled floor, space for fridge/freezer, space for washing machine, fitted units, door to hallway.

### **First Floor**

### Landing

Window to side and doors to.

### **Bedroom One**

11' 7"  $\times$  9' 2" (3.53m  $\times$  2.79m) Window to rear, radiator, fitted cupboard.

### **Bedroom Two**

11' 5" x 9' 2" (3.48m x 2.79m) Window to front, radiator.

### **Bedroom Three**

6' 7'' x 6' 9'' (2.01m x 2.06m) Window to front, radiator.

### **Bathroom**

0' 0" x 0' 0" (0.00m x 0.00m) Window to rear, heated towel rail, tiled walls, panel bath, vanity wash hand basin, close coupled WC.