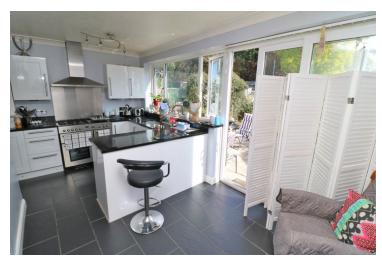

### Kitchen/Diner

15' 8" x 8' 0" (4.78m x 2.44m) Window and patio doors to rear, open to utility area, tiled floor, a modern range of fitted units and drawers with granite worktops over, breakfast bar area, range cooker with splashback and extractor over, under mounted sink.

### **Utility Space**

8' 4" x 6' 0" (2.54m x 1.83m) Window to side, tiled floor, space for fridge/freezer, space for washing machine, fitted units, door to hallway.