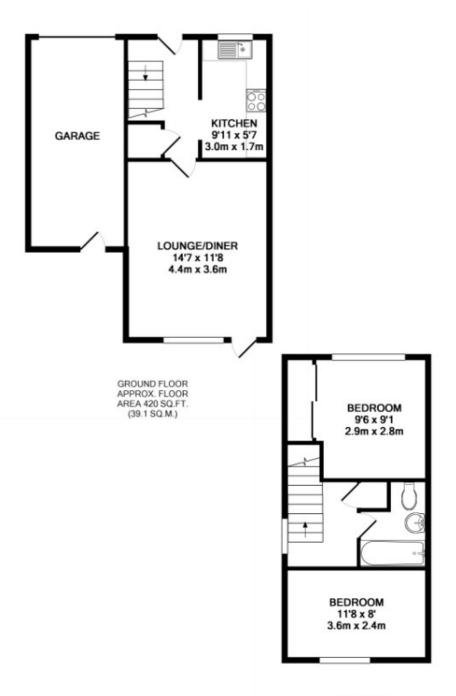

#### **Description**

Guide Price of £250,000 to £260,000. VIDEO TOUR AVAILABLE ON REQUEST. Sought after location in Walderslade Woods, this two-bedroom end of terrace house is in a popular cul-dec-sac location. Great access to the M2/M20 motorway links. Internally there is an entrance hall and a bright lounge diner overlooking the garden. The kitchen faces the front Aspect of the property and has a range of modern units with space for appliances. upstairs are two good sized bedroom and family bathroom. The property sits on an excellent sized plot with scope to extend (subject to relevant planning permissions). The garden is level and mainly laid to lawn with a gravel patio area to the side of the property, with a side entrance leading to the garage and driveway for two/ three vehicles. In an around the area are local shops, schools and woodland walks. Please call the Greyfox team for further details.

1ST FLOOR APPROX. FLOOR AREA 285 SQ.FT. (26.4 SQ.M.)