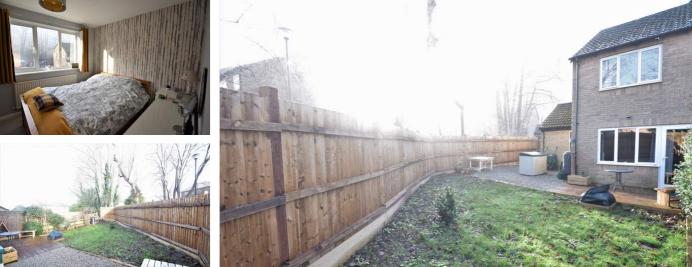

#### **Description**

Guide Price of £250,000 to £260,000. VIDEO TOUR AVAILABLE ON REQUEST. Sought after location in Walderslade Woods, this two-bedroom end of terrace house is in a popular cul-dec-sac location. Great access to the M2/M20 motorway links. Internally there is an entrance hall and a bright lounge diner overlooking the garden. The kitchen faces the front Aspect of the property and has a range of modern units with space for appliances. upstairs are two good sized bedroom and family bathroom. The property sits on an excellent sized plot with scope to extend (subject to relevant planning permissions). The garden is level and mainly laid to lawn with a gravel patio area to the side of the property, with a side entrance leading to the garage and driveway for two/ three vehicles. In an around the area are local shops, schools and woodland walks. Please call the Greyfox team for further details.

#### **Key Features**

- Sought after location of Walderslade Woods
- · Two Bedroom End Of 'Terrace
- Excellent order throughout
- Drive and garage
- Private garden
- Close to M2
- Potential to extend (STPP)
- Garden measuring approximately 31'6 x 21'1