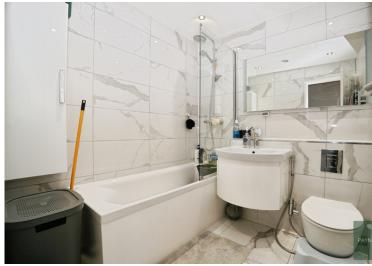

## **GROUND FLOOR**

Hallway

**Ground Floor WC** 

Reception: 10' 5" x 16' 8" (3.17m x 5.08m) Kitchen Diner: 8' 6" x 22' 11" (2.59m x

6.99m)

**FIRST FLOOR** 

Bedroom One: 10' 4" x 12' 10" (3.15m x

3.91m)

Bedroom Two: 8' 9" x 12' 9" (2.67m x

3.89m)

Bedroom Three: 8' 10" x 9' 3" (2.69m x

2.82m)

First Floor Bathroom/WC

**EXTERIOR** 

Rear Garden: 33'

**Car Port** 