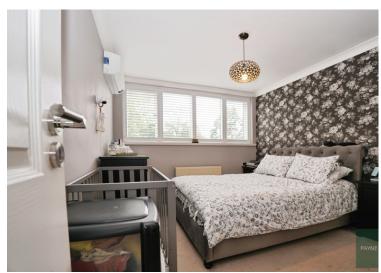

## **GROUND FLOOR**

Hallway

**Ground Floor WC** 

Reception: 10' 5" x 16' 8" (3.17m x 5.08m) Kitchen Diner: 8' 6" x 22' 11" (2.59m x

6.99m)

**FIRST FLOOR** 

Bedroom One: 10' 4" x 12' 10" (3.15m x

3.91m)