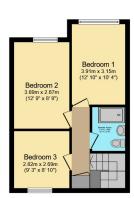

## **GROUND FLOOR**

Hallway

**Ground Floor WC** 

Reception: 10' 5" x 16' 8" (3.17m x 5.08m) Kitchen Diner: 8' 6" x 22' 11" (2.59m x

6.99m)

**FIRST FLOOR** 

Bedroom One: 10' 4" x 12' 10" (3.15m x

3.91m)

Bedroom Two: 8' 9" x 12' 9" (2.67m x

3.89m)

Bedroom Three: 8' 10" x 9' 3" (2.69m x

2.82m)

First Floor Bathroom/WC

**EXTERIOR** 

Rear Garden: 33'

**Car Port** 

Outbuilding: 7' 3" x 15' 10" (2.21m x

4.83m)

First Floor

This floor plan is for illustrative purposes only. It is not drawn to scale. Any measurements, floor areas (including any total floor area), openings and orientations are approximate. No details are guaranteed, they cannot be relied upon for any purpose and do not form any part of any agreement. No liability is taken for any error, omission or misstatement. A party must rely upon its own inspection(s). Powered by www.Propertybox.io