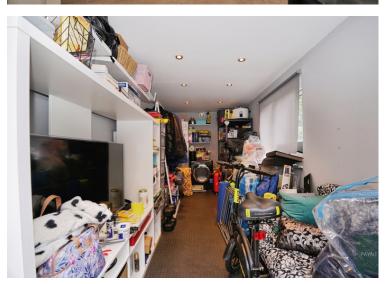

Outbuilding: 7' 3" x 15' 10" (2.21m x

4.83m)

First Floor

This floor plan is for illustrative purposes only. It is not drawn to scale. Any measurements, floor areas (including any total floor area), openings and orientations are approximate. No details are guaranteed, they cannot be relied upon for any purpose and do not form any part of any agreement. No liability is taken for any error, omission or misstatement. A party must rely upon its own inspection(s). Powered by www.Propertybox.io