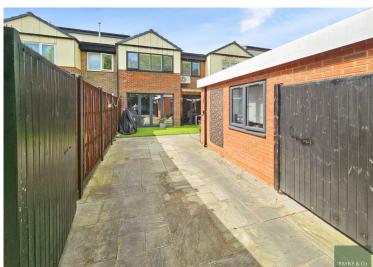

Bedroom Two: 8' 9" x 12' 9" (2.67m x

3.89m)

Bedroom Three: 8' 10" x 9' 3" (2.69m x

2.82m)

First Floor Bathroom/WC

**EXTERIOR** 

Rear Garden: 33'

**Car Port** 

Outbuilding: 7' 3" x 15' 10" (2.21m x

4.83m)

First Floor

This floor plan is for illustrative purposes only. It is not drawn to scale. Any measurements, floor areas (including any total floor area), openings and orientations are approximate. No details are guaranteed, they cannot be relied upon for any purpose and do not form any part of any agreement. No liability is taken for any error, omission or misstatement. A party must rely upon its own inspection(s). Powered by www.Propertybox.io