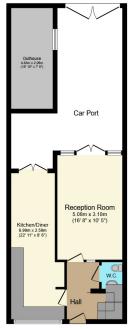

## **GROUND FLOOR**

Hallway

**Ground Floor WC** 

Reception: 10' 5" x 16' 8" (3.17m x 5.08m) Kitchen Diner: 8' 6" x 22' 11" (2.59m x

6.99m)

**FIRST FLOOR** 

Bedroom One: 10' 4" x 12' 10" (3.15m x

3.91m)

Bedroom Two: 8' 9" x 12' 9" (2.67m x

3.89m)

Bedroom Three: 8' 10" x 9' 3" (2.69m x

2.82m)

First Floor Bathroom/WC

**EXTERIOR** 

Rear Garden: 33'

**Car Port** 

Outbuilding: 7' 3" x 15' 10" (2.21m x

4.83m)

First Floor

This floor plan is for illustrative purposes only. It is not drawn to scale. Any measurements, floor areas (including any total floor area), openings and orientations are approximate. No details are guaranteed, they cannot be relied upon for any purpose and do not form any part of any agreement. No liability is taken for any error, omission or misstatement. A party must rely upon its own inspection(s). Powered by www.Propertybox.io