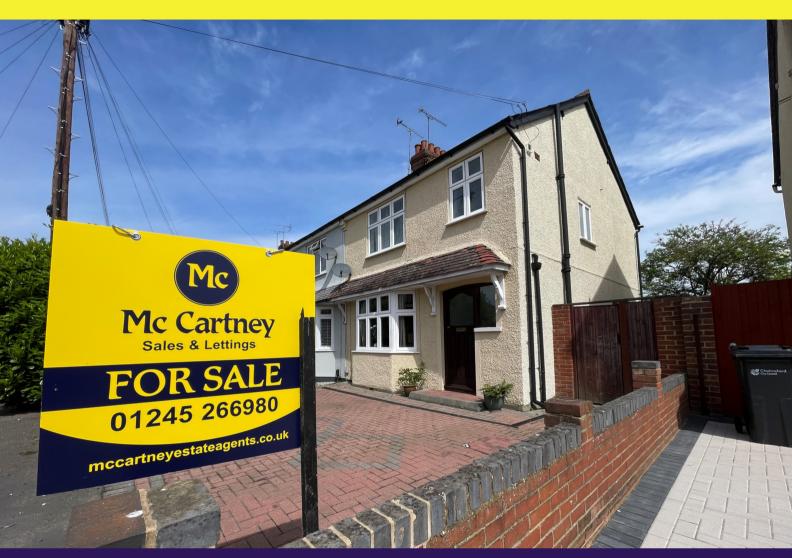

## 67 Lady Lane, Chelmsford, Essex, CM2 0TQ £499,950 Freehold

Located within the heart of Old Moulsham, we are pleased to bring to the market this three bedroom semidetached property with the potential to extend (subject to planning permission).

The property benefits from Double Glazed windows throughout, Gas Central Heating, three good size bedrooms, living room, dining room, kitchen and family bathroom. To the rear of the property there is a private enclosed garden, and to the front of the property is a block paved driveway providing off road parking.

The property is located approximately 0.6 miles from Our Lady Immaculate Catholic Primary School, approximately 0.5 miles from Chelmsford College and approximately 1 miles from Chelmsford station.

**ENTRANCE HALL** 