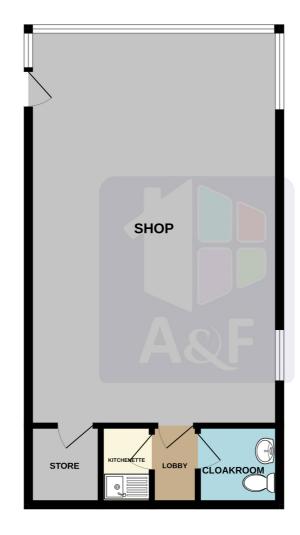

SHOP: 7.89m x 4.98m (25' 11" x 16' 4") With double glazed entrance door, large display window and fitted counter

#### LOBBY:

#### **KITCHENETTE:**

With single drainer stainless steel sink unit having a tiled splash back and instantaneous water heater.

## CLOAKROOM:

With Low level WC, hand wash basin having a tiled splash back and instantaneous water heater. extractor fan.

### STORE:

With wooden steps to;

GROUND FLOOR

Whilst every attempt has been made to ensure the accuracy of the floorplan contained here, measurements of doors, wholew, rooms and any other litens are approximate and no responsibility is taken for any error, omission or mis-statement. This plan is for illustrative purposes only and should be used as such by any prospective purchaser. The services, systems and appliances shown have not been tested and no guarantee as to their operability or efficiency can be given. Made with Metrophic 62023.