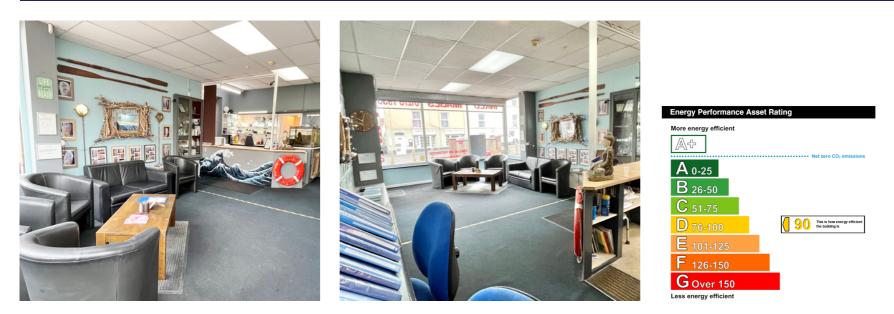

SHOP: 7.89m x 4.98m (25' 11" x 16' 4") With double glazed entrance door, large display window and fitted counter

## OUTSIDE:

Allocated car parking space.

**SERVICES:** Mains electricity water and drainage are connected.

**TENURE:** Long leasehold – 999 years from 1984. Vacant Possession on Completion.

**OUTGOINGS:** Current Service Charge: £1,000 PA.