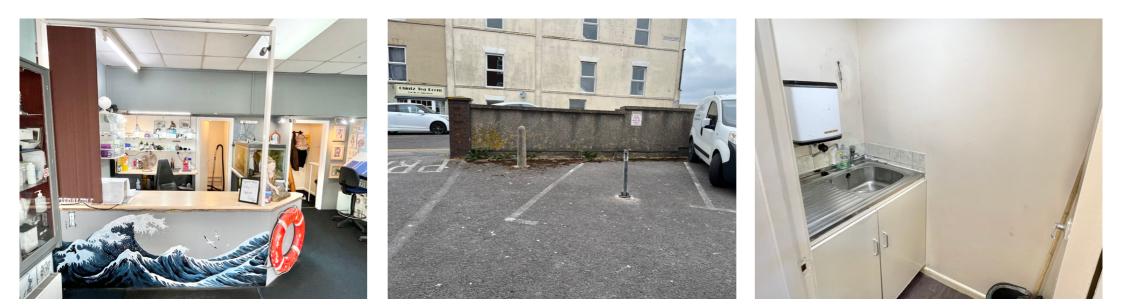

SHOP: 7.89m x 4.98m (25' 11" x 16' 4") With double glazed entrance door, large display window and fitted counter

## OUTSIDE:

Allocated car parking space.

**SERVICES:** Mains electricity water and drainage are connected.

**TENURE:** Long leasehold – 999 years from 1984. Vacant Possession on Completion.

**OUTGOINGS:** Current Service Charge: £1,000 PA.

#### **KITCHENETTE:**

With single drainer stainless steel sink unit having a tiled splash back and instantaneous water heater.