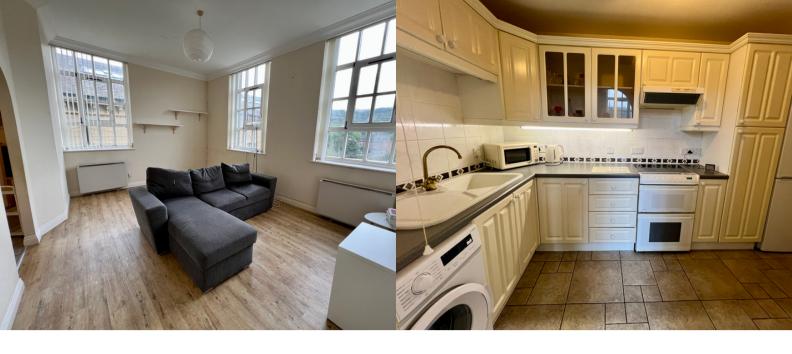

# Lounge

Spacious lounge with 3 large windows overlooking the River Aire & Roberts park. Electric wall heaters and television point.

#### Kitchen

Range of white base and wall units. Single drainer sink unit having a mixer tap over. Washing machine, electric cooker and fridge/freezer included. Space for a table and chairs. Part tiled walls and tiled floor.