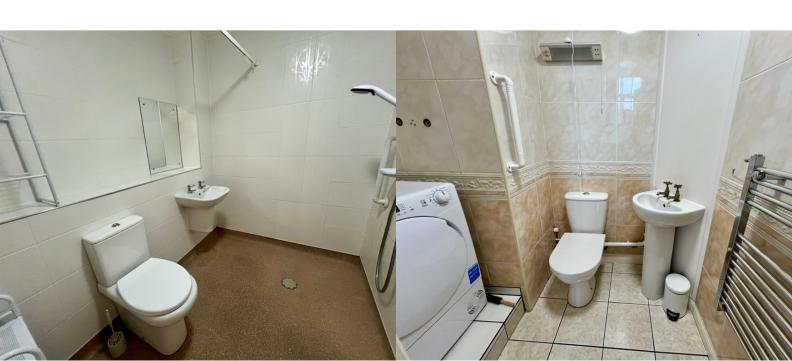

#### **En-Suite W.C**

White low level w.c and pedestal wash hand basin. Tiled floor.

# Shower Room/Wet Room

2 piece suite in white comprising of low level w.c and semi pedestal wash hand basin. Fully tiled walls and electric shower.