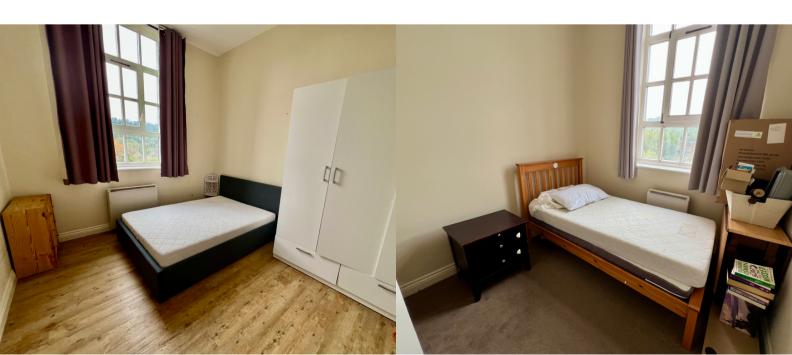

#### Bedroom 1

Window to the front, electric wall heater and television point.

#### Bedroom 2

Window to the front and electric wall heater.