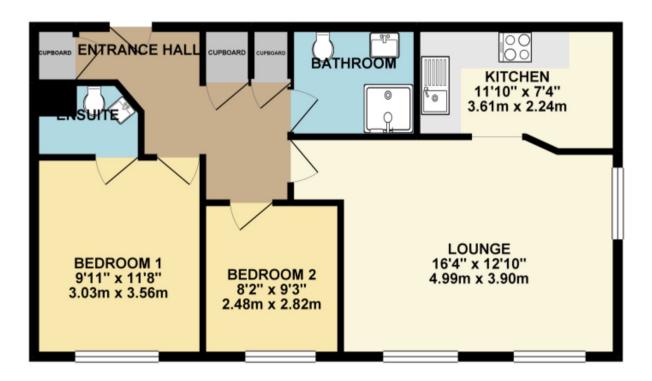

Briefly comprises; entrance hall with three useful storage cupboards, spacious lounge/diner opening into the kitchen, two bedrooms, en-suite w.c and wet room. Outside, there is ample residents parking and communal gardens. Offered with no Seller chain. Internal viewing is recommended.

#### **Entrance Hall**

Entrance door with security entry phone. Electric wall heater, 3 storage cupboards and telephone point.

# Lounge

Spacious lounge with 3 large windows overlooking the River Aire & Roberts park. Electric wall heaters and television point.

#### Kitchen

Range of white base and wall units. Single drainer sink unit having a mixer tap over. Washing machine, electric cooker and fridge/freezer included. Space for a table and chairs. Part tiled walls and tiled floor.

#### Bedroom 1

Window to the front, electric wall heater and television point.

#### **En-Suite W.C**

White low level w.c and pedestal wash hand basin. Tiled floor.

#### Bedroom 2

Window to the front and electric wall heater.

# Shower Room/Wet Room

2 piece suite in white comprising of low level w.c and semi pedestal wash hand basin. Fully tiled walls and electric shower.

# GROUND FLOOR 669.88 sq. ft. ( 62.23 sq. m. )

#### TOTAL FLOOR AREA: 669.88 sq. ft. ( 62.23 sq. m.) approx.

Whitel every attempt has been made to ensure the accuracy of the Borptan contained here, neasurements of doors, wholever, recent and any other fares are appropriate and no responsibility to blash for any error, consistent or ms-statement. This pain is for illustrative purposes only and should be used as such by any prospective purchaser. The behinds, system and applications stewn here not been listed and no guarantee as to their operately or efficiency; on to given.