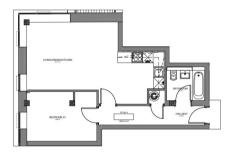

## Living Room

5.13m x 3.78m (16' 10" x 12' 5")

## Bedroom

2.8m x 3.93m (9' 2" x 12' 11")