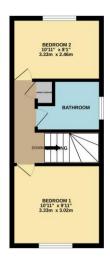

# £230,000 Freehold

**2 2 1 4** 1 EPC **C** 

Occupying a quiet position on the edge of the town within walking distance of the local co-op store and countryside walks, this semi detached house offers deceptive accommodation. On the ground floor an entrance hall leads into the sitting / dining room and kitchen which is fitted with a modern range of white units incorporating single drainer sink unit, plumbing for washing machine, and space for freestanding electric cooker and fridge / freezer. Located to the rear the sitting / dining room enjoys an open outlook over the rear garden. On the first floor there are two double bedrooms, one currently used as a sewing room and a family bathroom fitted with a white suite of low level wc, pedestal wash hand basin and panel enclosed bath with shower and screen.