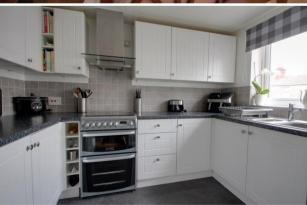

# £230,000 Freehold

**2 2 1 4** 1 EPC **C** 

Occupying a quiet position on the edge of the town within walking distance of the local co-op store and countryside walks, this semi detached house offers deceptive accommodation. On the ground floor an entrance hall leads into the sitting / dining room and kitchen which is fitted with a modern range of white units incorporating single drainer sink unit, plumbing for washing machine, and space for freestanding electric cooker and fridge / freezer. Located to the rear the sitting / dining room enjoys an open outlook over the rear garden. On the first floor there are two double bedrooms, one currently used as a sewing room and a family bathroom fitted with a white suite of low level wc, pedestal wash hand basin and panel enclosed bath with shower and screen.