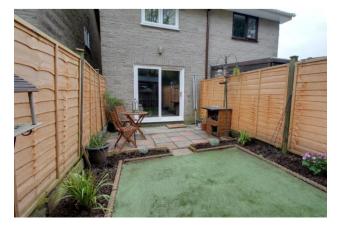

A brick pavia driveway flanked by flower bed and a paved path to the front entrance door, provides off road parking for two cars. The enclosed rear garden is designed for low maintenance with paved patio, artificial grass with borders and hardstanding for shed. There is a side gate giving pedestrian access to the front.