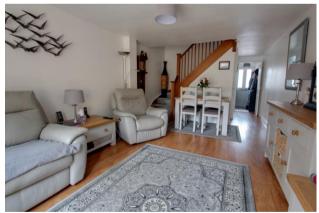

# £230,000 Freehold

**2 2 1 4** 1 EPC **C** 

Occupying a quiet position on the edge of the town within walking distance of the local co-op store and countryside walks, this semi detached house offers deceptive accommodation. On the ground floor an entrance hall leads into the sitting / dining room and kitchen which is fitted with a modern range of white units incorporating single drainer sink unit, plumbing for washing machine, and space for freestanding electric cooker and fridge / freezer. Located to the rear the sitting / dining room enjoys an open outlook over the rear garden. On the first floor there are two double bedrooms, one currently used as a sewing room and a family bathroom fitted with a white suite of low level wc, pedestal wash hand basin and panel enclosed bath with shower and screen.