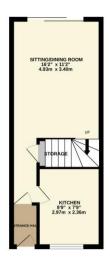

# £230,000 Freehold

**2 2 1 4** 1 EPC **C** 

Occupying a quiet position on the edge of the town within walking distance of the local co-op store and countryside walks, this semi detached house offers deceptive accommodation. On the ground floor an entrance hall leads into the sitting / dining room and kitchen which is fitted with a modern range of white units incorporating single drainer sink unit, plumbing for washing machine, and space for freestanding electric cooker and fridge / freezer. Located to the rear the sitting / dining room enjoys an open outlook over the rear garden. On the first floor there are two double bedrooms, one currently used as a sewing room and a family bathroom fitted with a white suite of low level wc, pedestal wash hand basin and panel enclosed bath with shower and screen.