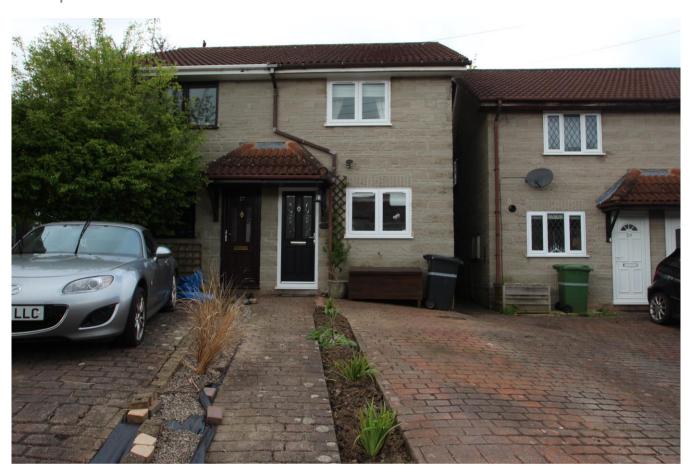

# £230,000 Freehold

**2 2 1 4** 1 EPC **C** 

Occupying a quiet position on the edge of the town within walking distance of the local co-op store and countryside walks, this semi detached house offers deceptive accommodation. On the ground floor an entrance hall leads into the sitting / dining room and kitchen which is fitted with a modern range of white units incorporating single drainer sink unit, plumbing for washing machine, and space for freestanding electric cooker and fridge / freezer. Located to the rear the sitting / dining room enjoys an open outlook over the rear garden. On the first floor there are two double bedrooms, one currently used as a sewing room and a family bathroom fitted with a white suite of low level wc, pedestal wash hand basin and panel enclosed bath with shower and screen.

A brick pavia driveway flanked by flower bed and a paved path to the front entrance door, provides off road parking for two cars. The enclosed rear garden is designed for low maintenance with paved patio, artificial grass with borders and hardstanding for shed. There is a side gate giving pedestrian access to the front.

### Features

- Close to the local amenities
- Presented in good order throughout
- Modern fitted kitchen
- Two double bedrooms
- Low maintenance garden
- Gas heating system
- Driveway parking for two cars
- Double glazing
- All mains' services are connected
- Council Tax Band B
- **Tenure** Freehold
- **EPC** Rating C