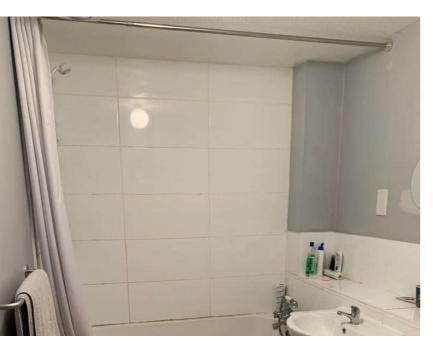

#### Bathroom

3.20m x 1.96m (10' 6" x 6' 5") Vinyl to floor, Tiled splash back areas , ceiling light. White three piece bathroom suite.

External