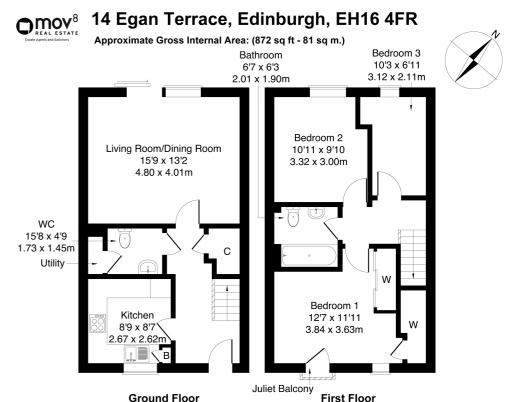

Comprises an entrance hallway, living/dining room, kitchen, three flexible bedrooms, a family bathroom, and a ground floor WC with a separate utility store.

Highlights include a stylish integrated kitchen, modern bathroom suites, multiple TV points, and light, tasteful decor. In addition, there is a Juliet balcony for the primary bedroom, gas central heating, double glazing, and good storage provision.

A welcoming entrance hall provides access to the entire ground floor, including a convenient WC and a useful storage cupboard. At the rear, the spacious living room offers a comfortable setting with carpeted flooring and plenty of space for dining, complemented by patio doors that open into the garden. The stylish kitchen, positioned at the front, boasts marble-effect tiled flooring, modern units, wood-effect worktops with matching upstands, a sink with drainer, and a full range of integrated appliances, including a hob, oven, dishwasher, and fridge/freezer.

Upstairs, the main bedroom offers a serene retreat, complete with carpeted flooring, a Juliet balcony, a built-in wardrobe with mirrored sliding doors, and an additional built-in wardrobe for ample storage. Two further versatile bedrooms, also with carpeted flooring, are situated at the rear of the home. The family bathroom is conveniently located off the hall and features a contemporary three-piece suite, including a shower over the bath, stylish tiling, and a ladder-style radiator.

Legal Disclaimer: Floor-plan and measurements are for illustrative guidance only, and not intended to form part of any contract.