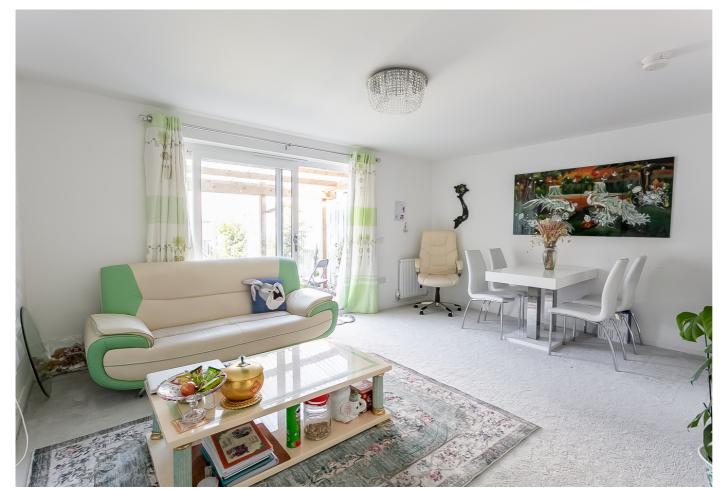

A welcoming entrance hall provides access to the entire ground floor, including a convenient WC and a useful storage cupboard. At the rear, the spacious living room offers a comfortable setting with carpeted flooring and plenty of space for dining, complemented by patio doors that open into the garden. The stylish kitchen, positioned at the front, boasts marble-effect tiled flooring, modern units, wood-effect worktops with matching upstands, a sink with drainer, and a full range of integrated appliances, including a hob, oven, dishwasher, and fridge/freezer.