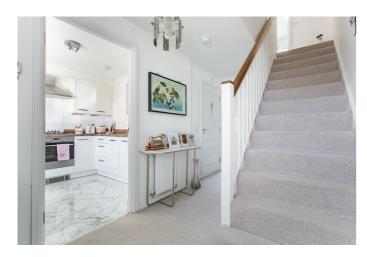

A welcoming entrance hall provides access to the entire ground floor, including a convenient WC and a useful storage cupboard. At the rear, the spacious living room offers a comfortable setting with carpeted flooring and plenty of space for dining, complemented by patio doors that open into the garden. The stylish kitchen, positioned at the front, boasts marble-effect tiled flooring, modern units, wood-effect worktops with matching upstands, a sink with drainer, and a full range of integrated appliances, including a hob, oven, dishwasher, and fridge/freezer.