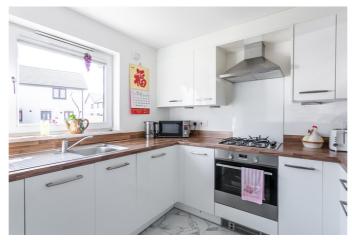

A welcoming entrance hall provides access to the entire ground floor, including a convenient WC and a useful storage cupboard. At the rear, the spacious living room offers a comfortable setting with carpeted flooring and plenty of space for dining, complemented by patio doors that open into the garden. The stylish kitchen, positioned at the front, boasts marble-effect tiled flooring, modern units, wood-effect worktops with matching upstands, a sink with drainer, and a full range of integrated appliances, including a hob, oven, dishwasher, and fridge/freezer.