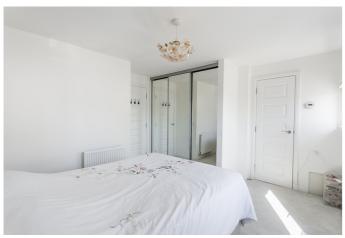

Upstairs, the main bedroom offers a serene retreat, complete with carpeted flooring, a Juliet balcony, a built-in wardrobe with mirrored sliding doors, and an additional built-in wardrobe for ample storage. Two further versatile bedrooms, also with carpeted flooring, are situated at the rear of the home. The family bathroom is conveniently located off the hall and features a contemporary three-piece suite, including a shower over the bath, stylish tiling, and a ladder-style radiator.