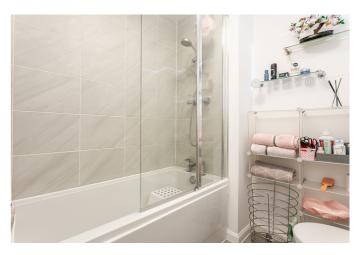

Upstairs, the main bedroom offers a serene retreat, complete with carpeted flooring, a Juliet balcony, a built-in wardrobe with mirrored sliding doors, and an additional built-in wardrobe for ample storage. Two further versatile bedrooms, also with carpeted flooring, are situated at the rear of the home. The family bathroom is conveniently located off the hall and features a contemporary three-piece suite, including a shower over the bath, stylish tiling, and a ladder-style radiator.