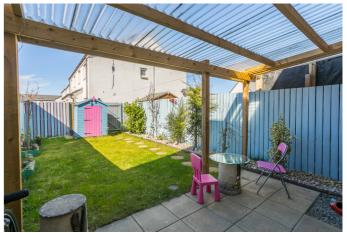

Externally, the property benefits from shrubbery and a paved path to the front, whilst an enclosed rear garden includes a lawn, store shed and a paved patio with awning. The modern development offers extensive unrestricted residential parking, landscaped grounds and superb transport links.