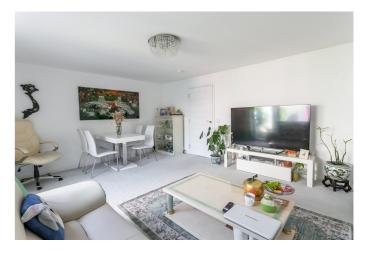

A welcoming entrance hall provides access to the entire ground floor, including a convenient WC and a useful storage cupboard. At the rear, the spacious living room offers a comfortable setting with carpeted flooring and plenty of space for dining, complemented by patio doors that open into the garden. The stylish kitchen, positioned at the front, boasts marble-effect tiled flooring, modern units, wood-effect worktops with matching upstands, a sink with drainer, and a full range of integrated appliances, including a hob, oven, dishwasher, and fridge/freezer.