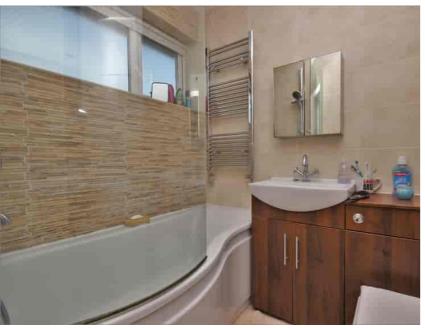

# Bathroom

Tiles to floor and walls, Ceiling spot lights, UPVC double glazed obscured window, Heated chrome towel rail, Bath with Chrome mixer shower, Vanity hand wash basin, concealed cistern W/C