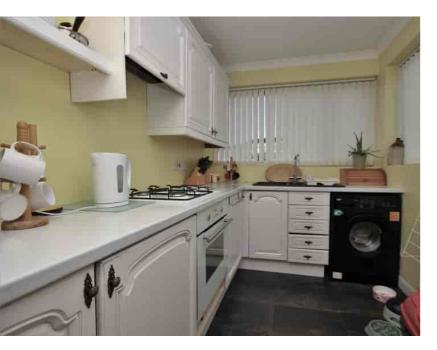

# Kitchen

#### 3.04m x 2.09m (10' 0" x 6' 10")

Vinyl to floor, Ceiling light, Radiator, two UPVC double glazed windows, Kitchen comprises off a range of wall and base unit with work surface over, 1½ stainless steel sink with mixer tap, Electric cooker, gas hob with extractor fan over, space for washing machine.