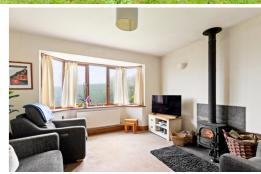

of Capel Le Ferne. As you enter, you are greeted by a spacious lounge complete with a cozy log burner, perfect for those chilly evenings. The large kitchen is ideal for preparing delicious meals and entertaining guests. Step into the bright and airy conservatory, where you can enjoy views of the beautiful front gardens. With two recently modernised bathrooms, getting ready in the morning will be a breeze. This property also boasts a double garage plus off road parking, providing ample space for all your vehicles and storage needs. The expansive front and rear gardens offer plenty of space for outdoor activities and relaxation, along with potential for development in the future. Don't miss out on the opportunity to make this lovely house your home sweet home. Schedule your viewing today!





## **Entrance Hall**

### Lounge

13' 5" x 12' 8" (4.09m x 3.86m)

#### Kitchen

12' 9" x 11' 9" (3.89m x 3.58m)

# **Dining Room/Bedroom Four**

12' 9" x 11' 11" (3.89m x 3.63m)

# Sun Room/Conservatory

21' 10" x 8' 1" (6.65m x 2.46m)

#### **Bathroom**

9' 6" x 5' 10" (2.90m x 1.78m)

### **Bedroom One**

12' 9" x 10' 8" (3.89m x 3.25m)

## **First Floor Landing**

### **Bedroom Two**

13' 9" x 12' 5" (4.19m x 3.78m)

## **Shower Room**

7' 10" x 6' 9" (2.39m x 2.06m)

### **Bedroom Three**

13' 8" x 12' 2" (4.17m x 3.71m)

## **Double Garage**

17' 9" x 16' 2" (5.41m x 4.93m)

# Off Road Parking

Gardens



Whilst every attempt has been made to ensure the accuracy of the floor plan contained here, measurements of doors, windows, rooms and any other items are approximate and no resp