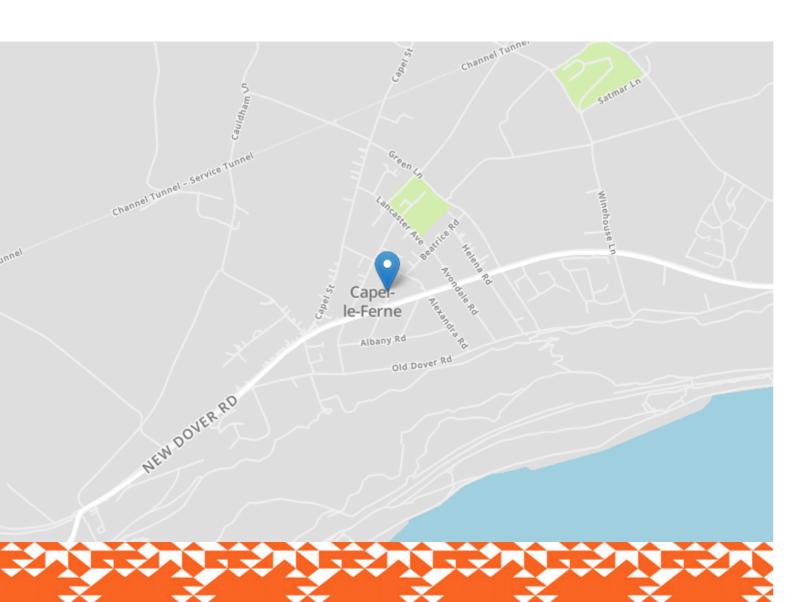

## 8 Clarence Road

CAPEL-LE-FERNE, Folkestone CT18 7LW

#### £575,000 FREEHOLD

FOR SALE WITH BURNAP + ABEL... Welcome to this charming 4 bedroom detached chalet bungalow located on Clarence Road in the picturesque village of Capel Le Ferne. As you enter, you are greeted by a spacious lounge complete with a cozy log burner, perfect for those chilly evenings. The large kitchen is ideal for preparing delicious meals and entertaining guests. Step into the bright and airy conservatory, where you can enjoy views of the beautiful front gardens. With two recently modernised bathrooms, getting ready in the morning will be a breeze. This property also boasts a double garage plus off road parking, providing ample space for all your vehicles and storage needs. The expansive front and rear gardens offer plenty of space for outdoor activities and relaxation, along with potential for development in the future. Don't miss out on the opportunity to make this lovely house your home sweet home. Schedule your viewing today!