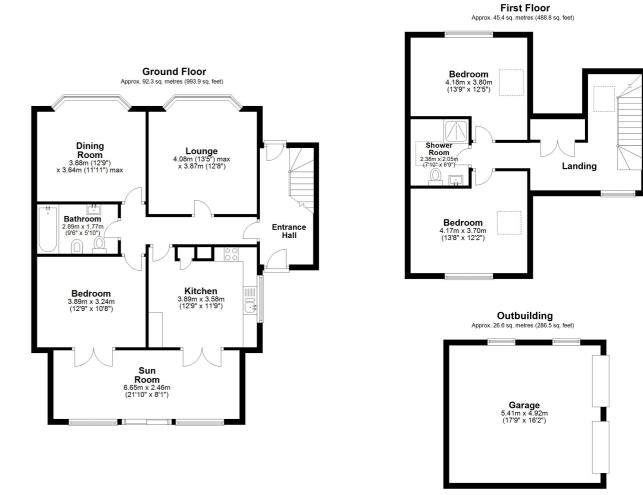

## **Entrance Hall**

### Lounge

13' 5" x 12' 8" (4.09m x 3.86m)

#### Kitchen

12' 9" x 11' 9" (3.89m x 3.58m)

# **Dining Room/Bedroom Four**

12' 9" x 11' 11" (3.89m x 3.63m)

# Sun Room/Conservatory

21' 10" x 8' 1" (6.65m x 2.46m)

#### **Bathroom**

9' 6" x 5' 10" (2.90m x 1.78m)

### **Bedroom One**

12' 9" x 10' 8" (3.89m x 3.25m)

## **First Floor Landing**

### **Bedroom Two**

13' 9" x 12' 5" (4.19m x 3.78m)

## **Shower Room**

7' 10" x 6' 9" (2.39m x 2.06m)

### **Bedroom Three**

13' 8" x 12' 2" (4.17m x 3.71m)

## **Double Garage**

17' 9" x 16' 2" (5.41m x 4.93m)

# Off Road Parking

Gardens

Whilst every attempt has been made to ensure the accuracy of the floor plan contained here, measurements of doors, windows, rooms and any other items are approximate and no responsibility is tail for any error, omission or mis-statement. This plan is for illustrative purposes only and should be used as such by any prospective purchaser.