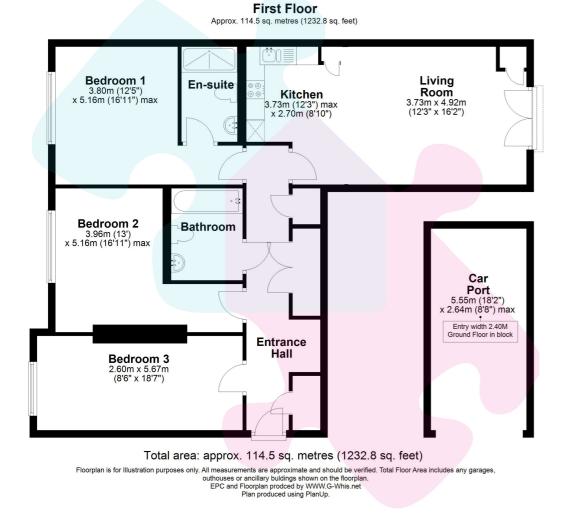

Stansfield House, Swallowtail Grove, FRIMLEY, Surrey GU16 9AF

As you enter the apartment you are met with a large welcoming entrance hall. The accommodation comprises three double bedrooms each with fantastic large windows which flood the rooms with light, and an open plan modern kitchen/living area with a juliet balcony overlooking the beautiful communal gardens. The kitchen offers a range of integrated appliances and the property also benefits from gas central heating. There is an ensuite shower room to the principle bedroom as well as a further family bathroom. The large windows along with the high ceilings create a real sense of space.

The property comes with an allocated parking space directly in front of the building as well as a car port for additional parking. The landscaped communal gardens are a real treat and not only offer lovely views from the apartment but also a tranguil setting to sit out and enjoy the sun! For those keen on walking you have the woodland on the opposite side of the road which actually takes you onto Pine Ridge Golf Club which also has a bar. There are a number of local amenities nearby including a Sainsbury's local and there are excellent schools within walking distance, including Tomlinscote & Ravenscote.

150 Year lease from new with Circa 144 years remaining.