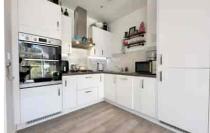

Stansfield House, Swallowtail Grove, FRIMLEY, Surrey GU16 9AF

As you enter the apartment you are met with a large welcoming entrance hall. The accommodation comprises three double bedrooms each with fantastic large windows which flood the rooms with light, and an open plan modern kitchen/living area with a juliet balcony overlooking the beautiful communal gardens. The kitchen offers a range of integrated appliances and the property also benefits from gas central heating. There is an ensuite shower room to the principle bedroom as well as a further family bathroom. The large windows along with the high ceilings create a real sense of space.