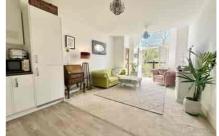

Stansfield House, Swallowtail Grove, FRIMLEY, Surrey GU16 9AF

As you enter the apartment you are met with a large welcoming entrance hall. The accommodation comprises three double bedrooms each with fantastic large windows which flood the rooms with light, and an open plan modern kitchen/living area with a juliet balcony overlooking the beautiful communal gardens. The kitchen offers a range of integrated appliances and the property also benefits from gas central heating. There is an ensuite shower room to the principle bedroom as well as a further family bathroom. The large windows along with the high ceilings create a real sense of space.