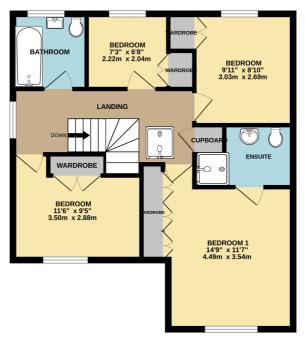

Wootton Hope Drive, Northampton, NN4 6DY MERRYS.CO.UK

**1ST FLOOR** TOTAL FLOOR AREA : 1277 sq.ft. (118.6 sq.m.) approx. 618 sq.ft. (57.4 sq.m.) approx. 659 sq.ft. (61.2 sq.m.) approx. Whilst every attempt has been made to ensure the accuracy of the floorplan contained here, measurements of doors, windows, rooms and any other items are approximate and no responsibility is taken for any error, omission or mis-statement. This plan is for illustrative purposes only and should be used as such by any prospective purchaser. The services, systems and appliances shown have not been tested and no guarantee as to their operability or efficiency can be given. Made with Metropix ©2024