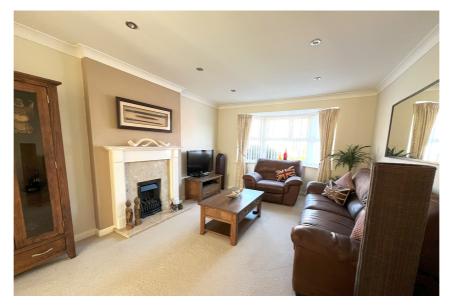

## 5 Whittles Cross | Wootton | Northampton | NN4 6BG

MERRYS are delighted to offer for sale this IMMACULATE, detached family home which is being presented in SHOW HOME condition throughout. The spacious accommodation comprises entrance hall, lounge, dining room, kitchen/breakfast room, utility room and cloakroom/WC. On the first floor are four bedrooms all offering built in wardrobes, re-fitted bathroom and ensuite shower room. Externally there are gardens to the front and rear (being south facing) and off driveway for two vehicles. There is a single garage which is currently being used as a home gym. The kitchen is fully integrated to include gas hob, double oven, dishwasher, washing machine and fridge/freezer. The gas boiler was replaced in 2020 and has been serviced every year. Whittles Cross is pleasantly situated being within walking distance of the local schools and many other amenities. An early internal viewing is highly recommended.