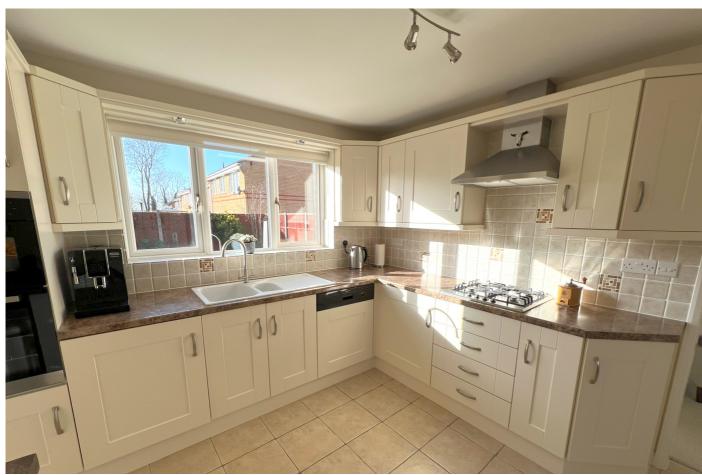

## 5 Whittles Cross | Wootton | Northampton | NN4 6BG

MERRYS are delighted to offer for sale this IMMACULATE, detached family home which is being presented in SHOW HOME condition throughout. The spacious accommodation comprises entrance hall, lounge, dining room, kitchen/breakfast room, utility room and cloakroom/WC. On the first floor are four bedrooms all offering built in wardrobes, re-fitted bathroom and ensuite shower room. Externally there are gardens to the front and rear (being south facing) and off driveway for two vehicles. There is a single garage which is currently being used as a home gym. The kitchen is fully integrated to include gas hob, double oven, dishwasher, washing machine and fridge/freezer. The gas boiler was replaced in 2020 and has been serviced every year. Whittles Cross is pleasantly situated being within walking distance of the local schools and many other amenities. An early internal viewing is highly recommended.

• An immaculate four bedroom detached property | • Lounge, dining room, kitchen/breakfast room | • Kitchen with integrated appliances |

• Upvc double glazing, gas central heating | • Single garage, south facing rear garden