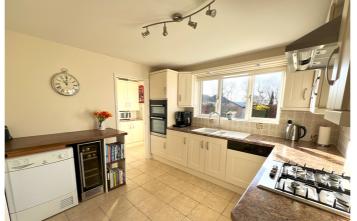

## 5 Whittles Cross | Wootton | Northampton | NN4 6BG

MERRYS are delighted to offer for sale this IMMACULATE, detached family home which is being presented in SHOW HOME condition throughout. The spacious accommodation comprises entrance hall, lounge, dining room, kitchen/breakfast room, utility room and cloakroom/WC. On the first floor are four bedrooms all offering built in wardrobes, re-fitted bathroom and ensuite shower room. Externally there are gardens to the front and rear (being south facing) and off driveway for two vehicles. There is a single garage which is currently being used as a home gym. The kitchen is fully integrated to include gas hob, double oven, dishwasher, washing machine and fridge/freezer. The gas boiler was replaced in 2020 and has been serviced every year. Whittles Cross is pleasantly situated being within walking distance of the local schools and many other amenities. An early internal viewing is highly recommended.

• An immaculate four bedroom detached property | • Lounge, dining room, kitchen/breakfast room | • Kitchen with integrated appliances |

• Upvc double glazing, gas central heating | • Single garage, south facing rear garden