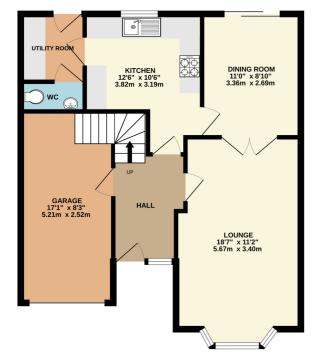

Wootton Hope Drive, Northampton, NN4 6DY MERRYS.CO.UK

**1ST FLOOR** TOTAL FLOOR AREA : 1277 sq.ft. (118.6 sq.m.) approx. 618 sq.ft. (57.4 sq.m.) approx. 659 sq.ft. (61.2 sq.m.) approx. Whilst every attempt has been made to ensure the accuracy of the floorplan contained here, measurements of doors, windows, rooms and any other items are approximate and no responsibility is taken for any error, omission or mis-statement. This plan is for illustrative purposes only and should be used as such by any prospective purchaser. The services, systems and appliances shown have not been tested and no guarantee as to their operability or efficiency can be given. Made with Metropix ©2024

**GROUND FLOOR** 

Note: Merrys for themselves and for the vendors of this property, whose agents they are, give notice that:

1. The particulars are intended to give a fair and substantially correct overall description for the guidance of intending purchasers and do not constitute, nor constitute part of an offer or contract. No responsibility is assumed for the accuracy of individual items.