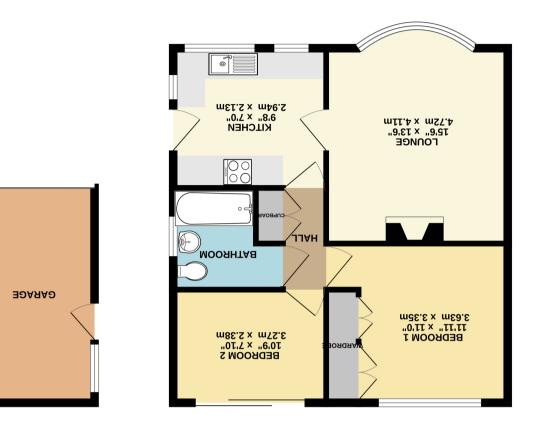

691 sq.ft. (64.2 sq.m.) approx.

Ashley Park Road, York YO31 1HW

£260,000 - EPC Rating - D

## 18 Ashley Park Road, York YO31 1HW

Offered for sale with the benefit of no onward chain is this bright and spacious semi detached bungalow located in the popular area of Appletree Village. Boasting a larger than average kitchen, lounge with bay window and feature fireplace, two double bedrooms and a modern three piece house bathroom. Externally the property benefits from a driveway and gravelled front garden for ample off street parking, a detached garage and a low maintenance and relatively private landscaped rear garden. Ready to move in to and a great first time buyer / downsize / investment property, this one is likely to receive high interest levels therefore early viewing is recommended.

- No Onward Chain
- Semi Detached Bungalow
- Two Double Bedrooms
- Large Lounge
- Modern Bathroom
- Rear Garden
- Driveway
- Detached Garage

Travelling on Stockton Lane from York City Centre A1036 the turning for Ashley Park Road will be seen on the right hand side, follow the road round to the right where the property will be seen on the left hand side and can be identified by our For Sale sign.