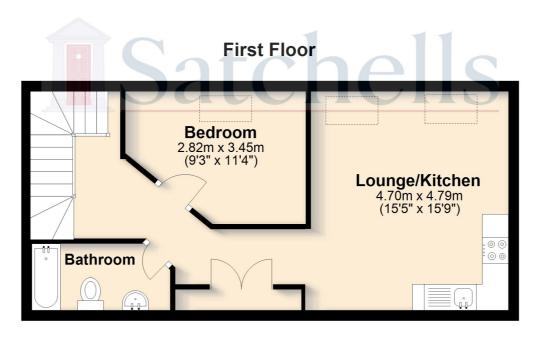

#### First Floor:

Front door to internal hallway and stairs to living accommodation. Storage cupboard.

## Kitchen/Diner/Lounge:

Abt. 15' 9" x 15' 5" (4.80m x 4.70m) Matching wall and base units with work top over. Stainless steel sink unit with mixer tap. Electric hob and extractor fan. Space for fridge freezer and washing machine. Skylights. Wood flooring. Door to hall.

#### Hallway:

Doors to all rooms. Double storage cupboard. Stairs to entrance hallway.

## Bedroom::

Abt. 11' 4" x 9' 3" (3.45m x 2.82m) Skylight. Radiator. Carpet.

#### Bathroom:

White three-piece bathroom suite comprising of low level wc, pedestal wash basin and bath. Radiator.