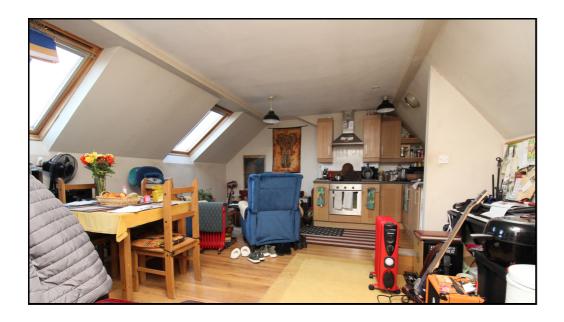

## Kitchen/Diner/Lounge:

Abt. 15' 9" x 15' 5" (4.80m x 4.70m) Matching wall and base units with work top over. Stainless steel sink unit with mixer tap. Electric hob and extractor fan. Space for fridge freezer and washing machine. Skylights. Wood flooring. Door to hall.