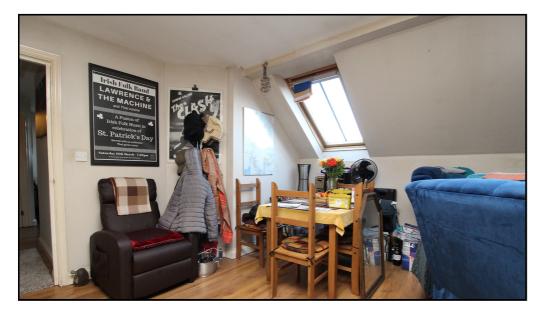

## Kitchen/Diner/Lounge:

Abt. 15' 9" x 15' 5" (4.80m x 4.70m) Matching wall and base units with work top over. Stainless steel sink unit with mixer tap. Electric hob and extractor fan. Space for fridge freezer and washing machine. Skylights. Wood flooring. Door to hall.