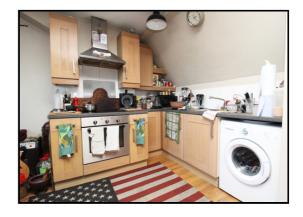

## Kitchen/Diner/Lounge:

Abt. 15' 9" x 15' 5" (4.80m x 4.70m) Matching wall and base units with work top over. Stainless steel sink unit with mixer tap. Electric hob and extractor fan. Space for fridge freezer and washing machine. Skylights. Wood flooring. Door to hall.