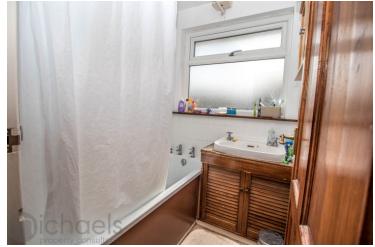

#### **Bathroom**

With obscure double glazed window to rear, panelled bath with shower over, wash hand basin, tiled walls.