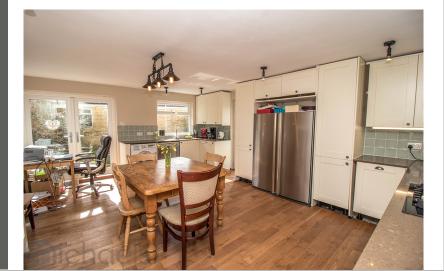

#### Kitchen/Diner

18' 8" x 14' 4" (5.69m x 4.37m) With double glazed French doors to rear, double glazed window to rear and single door to side, radiator, a range of matching eye level and base units with drawers and worktops over, inset sink and drainer, space for American fridge/freezer, in-built oven with gas hob with extractor hood over, space for washing machine and dishwasher.