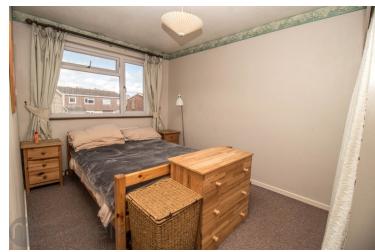

#### **Bedroom One**

12' 5" x 8' 3" (3.78m x 2.51m) With double glazed window to front, radiator, built in wardrobe.

#### **Bedroom Two**

12' 6"  $\times$  8' 10" (3.81m  $\times$  2.69m) With double glazed window to rear, radiator.

#### **Bedroom Three**

9' 5" x 6' 8" (2.87m x 2.03m) With double glazed window to front, radiator.