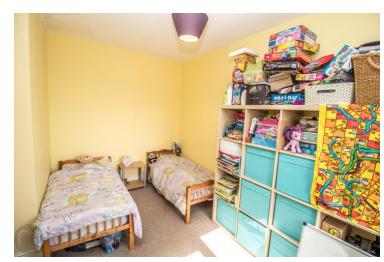

#### **Bedroom One**

12' 5" x 8' 3" (3.78m x 2.51m) With double glazed window to front, radiator, built in wardrobe.

#### **Bedroom Two**

12' 6"  $\times$  8' 10" (3.81m  $\times$  2.69m) With double glazed window to rear, radiator.

#### **Bedroom Three**

9' 5" x 6' 8" (2.87m x 2.03m) With double glazed window to front, radiator.