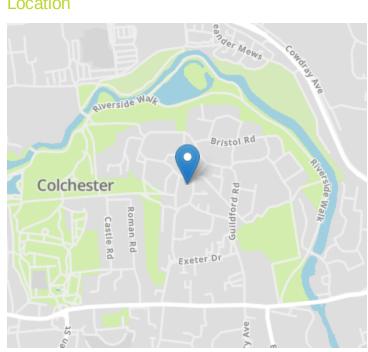

5" x 6' 8" (2.87m x 2.03m) With double glazed window to front, radiator.

#### **Bathroom**



With obscure double glazed window to rear, panelled bath with shower over, wash hand basin, tiled walls.

#### WC



With obscure window to side, low level WC.

#### Outside

#### Rear Garden



To the rear the property enjoys a wrap around rear garden and is enclosed by panel fencing and brick walling.

#### **Garage & Parking**



Located to the rear there is a detached garage and a driveway providing parking.

## Property Details.

#### **Floorplans**



White every aborgs has been node to ensure the Accuracy of the floorpain contained here, executive each of cours, excluses, comes and any other terms are appropriated under an expositioning in bleet for any executive executive

#### Location



#### **Energy Ratings**

We have not carried out a structural survey and the services, appliances and specific fittings have not been tested. All photographs, measurements, floor plans and distances referred to are given as a guide only and should not be relied upon for the purchase of carpets or any other fixtures or fittings. Gardens, roof terraces, balconies and communal gardens as well as tenure and lease details cannot have their accuracy guaranteed for intending purchasers. Lease details, service ground rent (where applicable) are given as a guide only and should be checked and confirmed by your solicitor prior to exchange of contracts.