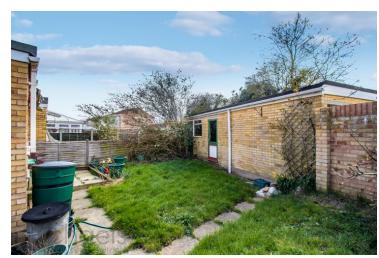

#### Rear Garden

To the rear the property enjoys a wrap around rear garden and is enclosed by panel fencing and brick walling.