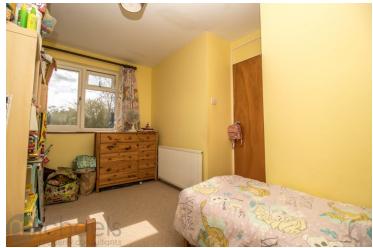

#### **Bedroom One**

12' 5" x 8' 3" (3.78m x 2.51m) With double glazed window to front, radiator, built in wardrobe.

#### **Bedroom Two**

12' 6"  $\times$  8' 10" (3.81m  $\times$  2.69m) With double glazed window to rear, radiator.

#### **Bedroom Three**

9' 5" x 6' 8" (2.87m x 2.03m) With double glazed window to front, radiator.