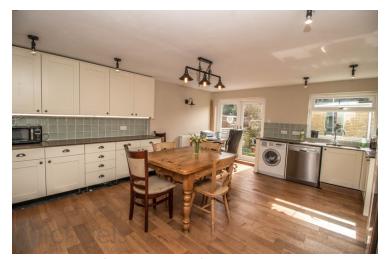

#### Kitchen/Diner

18' 8" x 14' 4" (5.69m x 4.37m) With double glazed French doors to rear, double glazed window to rear and single door to side, radiator, a range of matching eye level and base units with drawers and worktops over, inset sink and drainer, space for American fridge/freezer, in-built oven with gas hob with extractor hood over, space for washing machine and dishwasher.