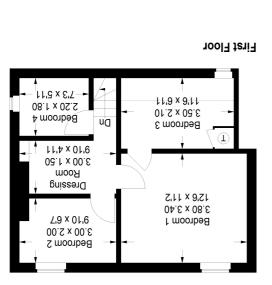

# 60 High Street nobgnitnuH

Housepix Ltd shapes and compass bearings before making any decisions reliant upon them. (ID1066578)

= Reduced headroom below 1.5 m / 5'0 X

If ps 3701 \ m ps 001 = lstoT Garage = 13.5 sq m / 145 sq ft Approximate Gross Internal Area = 86.5 sq m / 931 sq ft

The current accommodation comprises in brief; entrance lobby, sitting room, dining room, kitchen, bathroom and three bedrooms, plus generous plot and ample off-road parking.