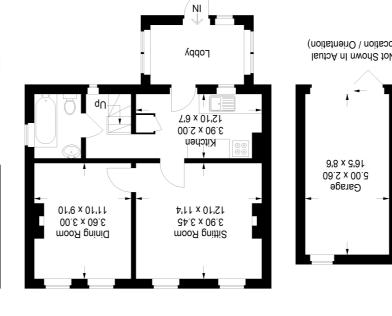

# 60 High Street nobgnitnuH

Housepix Ltd shapes and compass bearings before making any decisions reliant upon them. (ID1066578)

= Reduced headroom below 1.5 m / 5'0 X

If ps 3701 \ m ps 001 = lstoT Garage = 13.5 sq m / 145 sq ft Approximate Gross Internal Area = 86.5 sq m / 931 sq ft

The current accommodation comprises in brief; entrance lobby, sitting room, dining room, kitchen, bathroom and three bedrooms, plus generous plot and ample off-road parking.