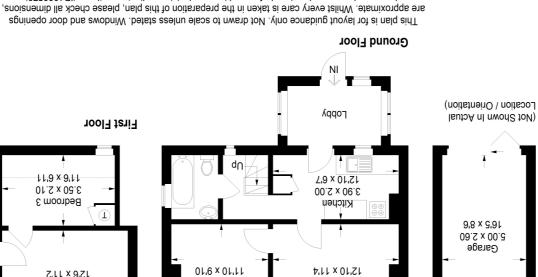

# 60 High Street nobgnitnuH

Housepix Ltd shapes and compass bearings before making any decisions reliant upon them. (ID1066578)

= Reduced headroom below 1.5 m / 5'0 X

If ps 3701 \ m ps 001 = lstoT Garage = 13.5 sq m / 145 sq ft Approximate Gross Internal Area = 86.5 sq m / 931 sq ft

The current accommodation comprises in brief; entrance lobby, sitting room, dining room, kitchen, bathroom and three bedrooms, plus generous plot and ample off-road parking.