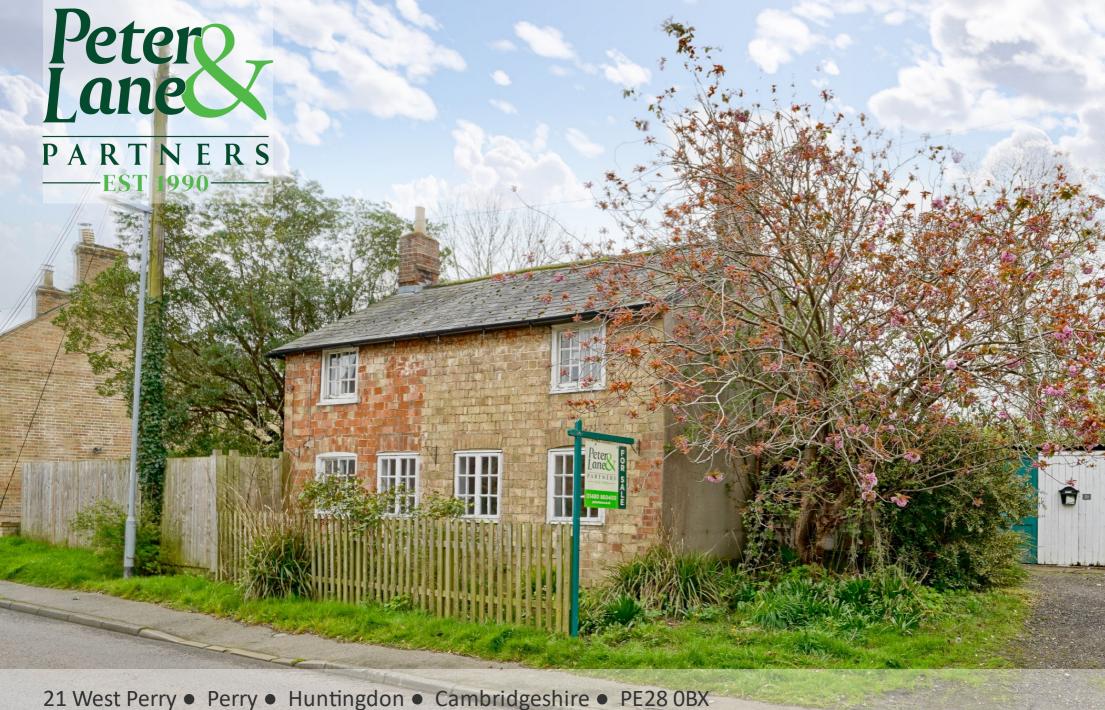

# 21 WEST PERRY ● PERRY ● HUNTINGDON ● CAMBRIDGESHIRE ● PE28 OBX OFFERS OVER £250,000

- Excellent Renovation/Redevelopment Opportunity
- Subject to Planning
- Detached Cottage in Delightful Village Location
- Generous, Mature Gardens
- Currently Three Bedrooms, Two Receptions
- Kitchen and Bathroom
- Ample Off Road Parking

Renovation/Redevelopment Opportunity.

With charming elevations and characterful interior, this attractive detached cottage occupies a delightful position within this popular village.

The property offers excellent potential for renovation, extension or redevelopment, subject to the required planning consents and interested parties should make their own enquiries in this regard.