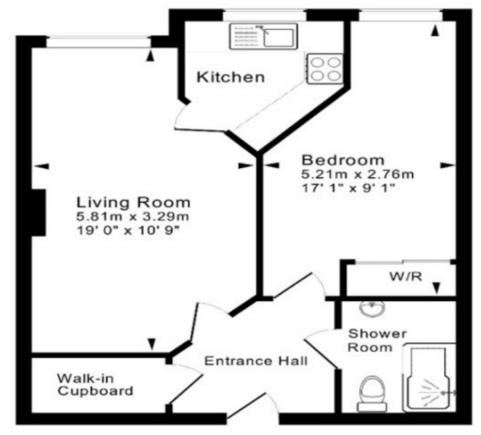

## Description

Description

Located in the popular Holmcroft Court retirement complex for the over 60's this spacious second floor apartment enjoys the use of the communal gardens, the laundry room, the well equipped hobbies/crafts room as well as the Resident's Lounge. Accessed by a lift the property comprises a spacious entrance hall with built in cupboards and doors leading off to the principal rooms - sitting/dining room with glazed door through to the fitted kitchen. The master bedroom has fitted mirror front wardrobes; the wet room with fitted vanity unit. There is underfloor heating throughout the property. AGENT'S NOTES: 125 year lease from June 2012. Monthly service charge £160. Half-yearly