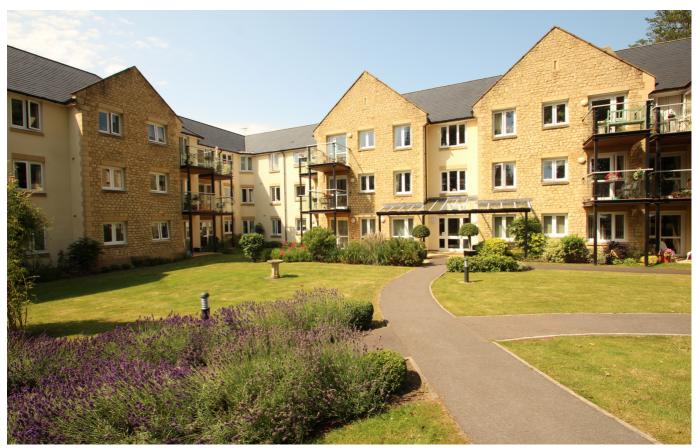

## Description

Description

Located in the popular Holmcroft Court retirement complex for the over 60's this spacious second floor apartment enjoys the use of the communal gardens, the laundry room, the well equipped hobbies/crafts room as well as the Resident's Lounge. Accessed by a lift the property comprises a spacious entrance hall with built in cupboards and doors leading off to the principal rooms - sitting/dining room with glazed door through to the fitted kitchen. The master bedroom has fitted mirror front wardrobes; the wet room with fitted vanity unit. There is underfloor heating throughout the property. AGENT'S NOTES: 125 year lease from June 2012. Monthly service charge £160. Half-yearly