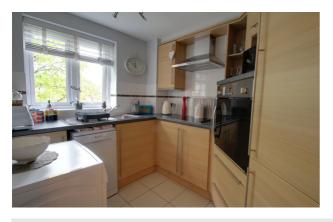

## Description

Description

Located in the popular Holmcroft Court retirement complex for the over 60's this spacious second floor apartment enjoys the use of the communal gardens, the laundry room, the well equipped hobbies/crafts room as well as the Resident's Lounge. Accessed by a lift the property comprises a spacious entrance hall with built in cupboards and doors leading off to the principal rooms - sitting/dining room with glazed door through to the fitted kitchen. The master bedroom has fitted mirror front wardrobes; the wet room with fitted vanity unit. There is underfloor heating throughout the property. AGENT'S NOTES: 125 year lease from June 2012. Monthly service charge £160. Half-yearly

#### Features

- Deceptively spacious second floor apartment
- In the popular Holmcroft Court development
- with communal gardens, hobbies room, laundry and residents lounge
- Double bedroom
- Fitted kitchen with integrated appliances
- Sitting/dining room
- Modern wet room
- Underfloor heating throughout
- Parking permit available
- Internal viewing is recommended to appreciate this property