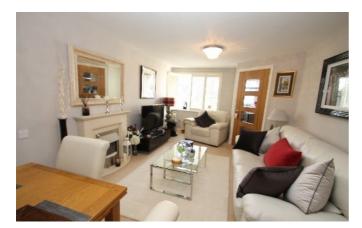

## Description

Description

Located in the popular Holmcroft Court retirement complex for the over 60's this spacious second floor apartment enjoys the use of the communal gardens, the laundry room, the well equipped hobbies/crafts room as well as the Resident's Lounge. Accessed by a lift the property comprises a spacious entrance hall with built in cupboards and doors leading off to the principal rooms - sitting/dining room with glazed door through to the fitted kitchen. The master bedroom has fitted mirror front wardrobes; the wet room with fitted vanity unit. There is underfloor heating throughout the property. AGENT'S NOTES: 125 year lease from June 2012. Monthly service charge £160. Half-yearly