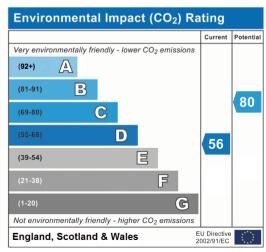

## Heol Fach Bargoed

Bettermove are proud to present this 3 Bedroom Semi-Detached House in Bargoed.

The property benefits from double glazing, gas central heating throughout and has off street parking available via the driveway. The council tax band is B.