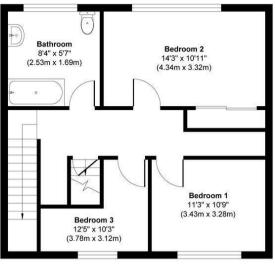

This exciting opportunity should not be missed! All enquiries can be made through Bettermove on 0330 004 0050.

First Floor Approximate Floor Area 500 sq. ft (46.52 sq. m)

Second Floor Approximate Floor Area 179 sq. ft (16.64 sq. m)

## Approx. Gross Internal Floor Area 1278 sq. ft / 118.85 sq. m

Whilst every attempt has been made to ensure the accuracy of the floor plan contained here, measurements of doors, windows, rooms and any other items are approximate and no responsibility is taken for any error, omission, or mis-statement. The measurements should not be relied upon for valuation, transaction and/or funding purposes. This plan is for illustrative purposes only and should be used as such by any prospective purchaser or tenant.