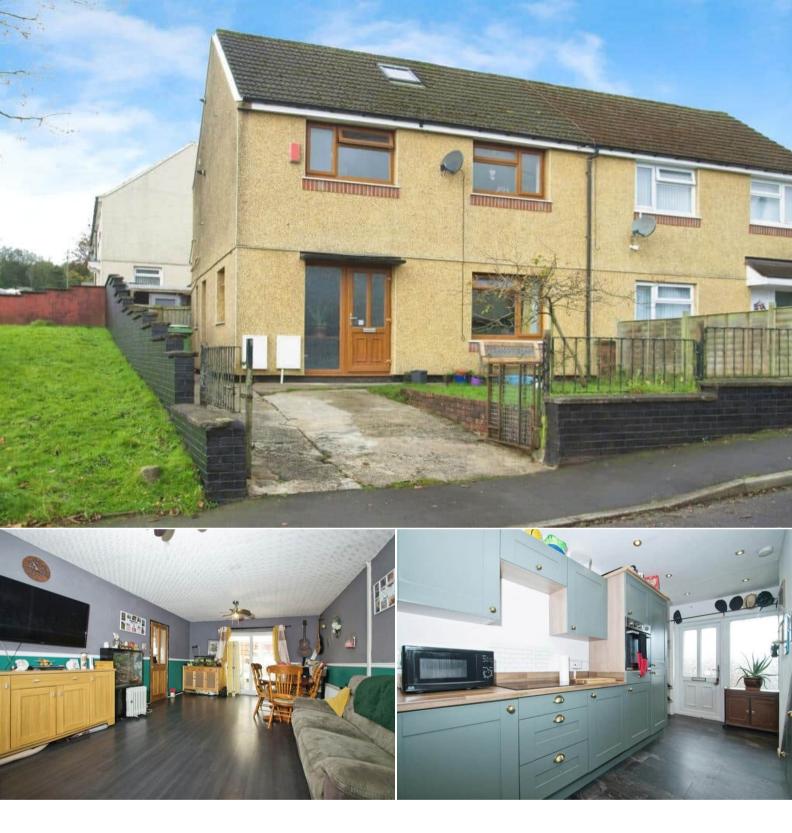

## Heol Fach Bargoed

Bettermove are proud to present this 3 Bedroom Semi-Detached House in Bargoed.

The property benefits from double glazing, gas central heating throughout and has off street parking available via the driveway. The council tax band is B.

The interior of this well presented property comprises a spacious living room, the fitted kitchen, conservatory and a convenient WC on the ground floor. The first floor consists of three bedrooms and the family bathroom. The second floor hosts a versatile room which can be used a fourth bedroom or office. The exterior boasts a private rear garden, perfect for enjoying the summer months.