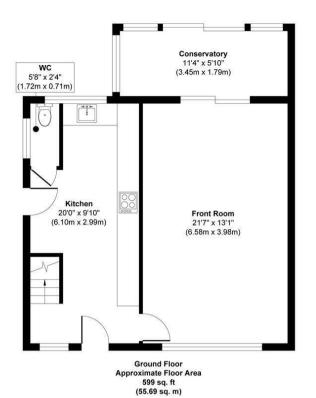

This exciting opportunity should not be missed! All enquiries can be made through Bettermove on 0330 004 0050.

First Floor Approximate Floor Area 500 sq. ft (46.52 sq. m)

Second Floor Approximate Floor Area 179 sq. ft (16.64 sq. m)

## Approx. Gross Internal Floor Area 1278 sq. ft / 118.85 sq. m

Whilst every attempt has been made to ensure the accuracy of the floor plan contained here, measurements of doors, windows, rooms and any other items are approximate and no responsibility is taken for any error, omission, or mis-statement. The measurements should not be relied upon for valuation, transaction and/or funding purposes. This plan is for illustrative purposes only and should be used as such by any prospective purchaser or tenant.