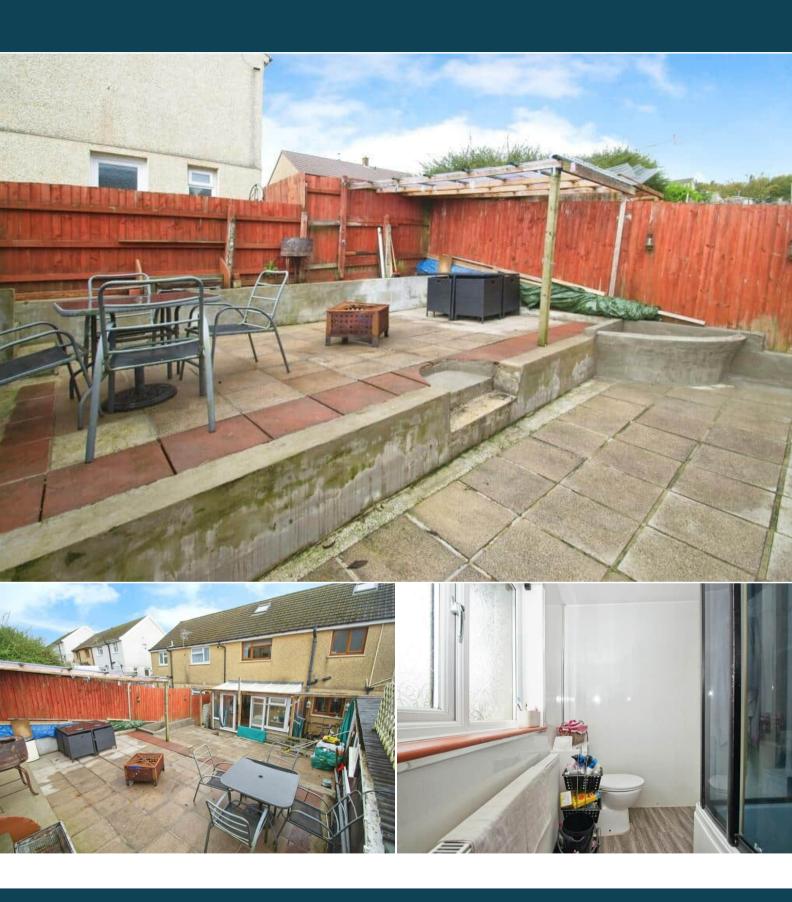

The interior of this well presented property comprises a spacious living room, the fitted kitchen, conservatory and a convenient WC on the ground floor. The first floor consists of three bedrooms and the family bathroom. The second floor hosts a versatile room which can be used a fourth bedroom or office. The exterior boasts a private rear garden, perfect for enjoying the summer months.