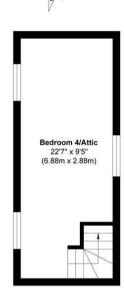

This exciting opportunity should not be missed! All enquiries can be made through Bettermove on 0330 004 0050.

First Floor Approximate Floor Area 500 sq. ft (46.52 sq. m)

Second Floor Approximate Floor Area 179 sq. ft (16.64 sq. m)

## Approx. Gross Internal Floor Area 1278 sq. ft / 118.85 sq. m

Whilst every attempt has been made to ensure the accuracy of the floor plan contained here, measurements of doors, windows, rooms and any other items are approximate and no responsibility is taken for any error, omission, or mis-statement. The measurements should not be relied upon for valuation, transaction and/or funding purposes. This plan is for illustrative purposes only and should be used as such by any prospective purchaser or tenant.