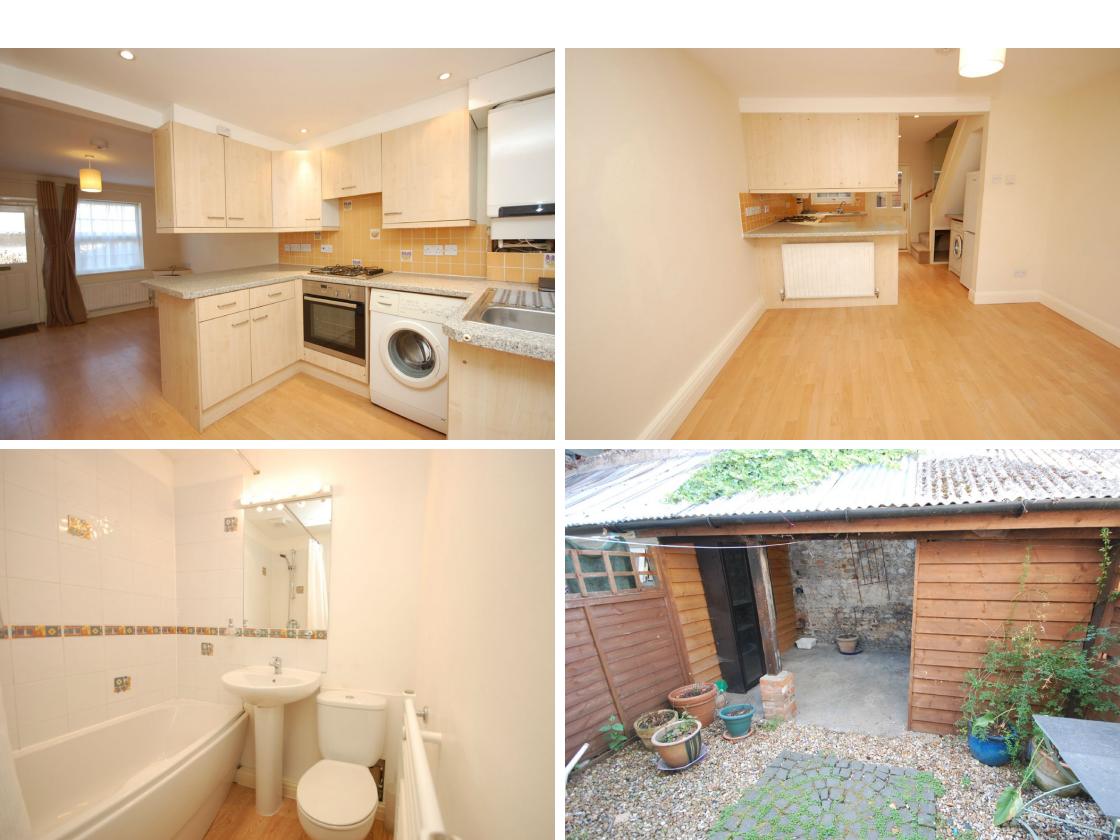

## Description

\*\* VIEWINGS COMMENCE Saturday 29th June \*\* This rental presents a rare opportunity to rent an attractive period mews house of considerable character on the edge of Farnham's elegant Georgian centre, within a short walk of the station. The well-proportioned accommodation benefits from a host of features including UPVC double glazing, modern bathroom with shower over the bath, open plan kitchen through lounge and gas fired central heating. To the front of the property there is a small forecourt area, whilst to the rear there is an enclosed courtyard with a private, secure covered storage area. Resident parking permits are available from the council. Subject to availability, permits can also be bought from the football club for their car park. Tenant's Notes - Proof of a professional clean on exit will be required including the appliances.