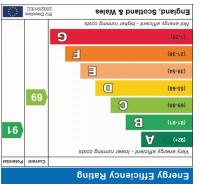

# First Floor Ground Floor Farnham, GU9 7DY ,9nsJ bs9M 42

(teet, page 3.91, metres (200.6 sq. feet) Approx. 21.3 sq. metres (229.5 sq. feet)



only and must not be relied upon Measurements are for general guidance This plan is for layout guidance only. Total area: approx. 46.5 sq. metres (500.5 sq. feet) Outbuilding area: approx. 6.5 sq. metres (70.0 sq. feet) House area: approx. 40.0 sq. metres (430.6 sq. feet)

# keatsfearn

Web: www.keatsfearn.co.uk Email: sales@keatsfearn.co.uk Tel: 01252 718018 15 Downing Street, Farnham, Surrey, GU9 7PB

Disclaimer: For clarification we wish to inform prospective purchasers that we have prepared these sales particulars as a general guide. We have not carried out a detailed survey or tested the services, appliances and specific fittings.



24 Mea