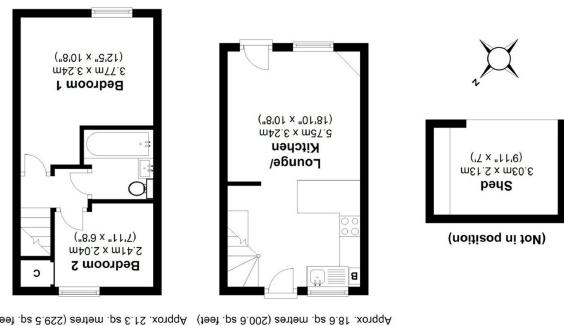

# First Floor Ground Floor Farnham, GU9 7DY ,9nsJ bs9M 42

(teet, page 3.91, metres (200.6 sq. feet) Approx. 21.3 sq. metres (229.5 sq. feet)

only and must not be relied upon Measurements are for general guidance This plan is for layout guidance only. Total area: approx. 46.5 sq. metres (500.5 sq. feet) Outbuilding area: approx. 6.5 sq. metres (70.0 sq. feet) House area: approx. 40.0 sq. metres (430.6 sq. feet)