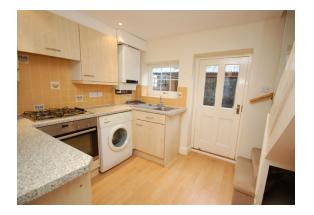

## Description

\*\* VIEWINGS COMMENCE Saturday 29th June \*\* This rental presents a rare opportunity to rent an attractive period mews house of considerable character on the edge of Farnham's elegant Georgian centre, within a short walk of the station. The well-proportioned accommodation benefits from a host of features including UPVC double glazing, modern bathroom with shower over the bath, open plan kitchen through lounge and gas fired central heating. To the front of the property there is a small forecourt area, whilst to the rear there is an enclosed courtyard with a private, secure covered storage area. Resident parking permits are available from the council. Subject to availability, permits can also be bought from the football club for their car park. Tenant's Notes - Proof of a professional clean on exit will be required including the appliances.