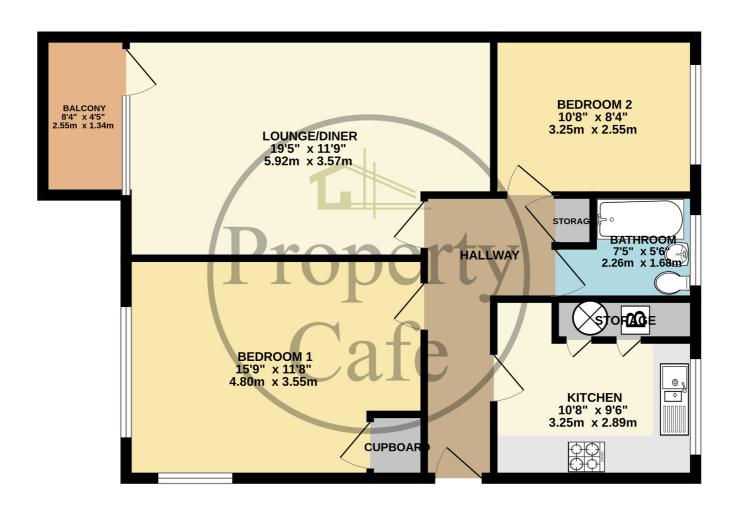

## 1ST FLOOR FLAT 740 sq.ft. (68.7 sq.m.) approx.

At Property Café we believe it important to give clear and straight forward advice to both buyers and sellers alike. Whilst we believe the internet is truly amazing we also believe there is still no substitute for meeting you in person; with this in mind we have developed a unique lounge style environment that allows you the time and space to discuss your requirements with us in detail and enjoy your property search in comfort. Our trained consultants look forward to meeting you.

24 Park Avenue, Bexhill-on-Sea, East Sussex, TN39 3HP
Two Bedroom Purpose Built Apartment in A Sought After location £220,000

Property Cafe are delighted to present to the market this excellent two bedroom purpose built apartment situated within a very sought after block in Bexhill. Accommodation & benefits; A secure communal entrance with entry phone system and lift to all floors; Inside the flat door a light & airy inner hall giving access to all rooms; Spacious lounge/diner boasting balcony with pleasant views to sea and Egerton Park; Fitted kitchen offering ample cupboard & worktop space; Two well proportioned double bedrooms; Fitted bathroom comprising of bath & overhead shower, wash basin & WC; Externally in addition to a great location this property boasts a single garage. This apartment is offered for sale with a new boiler with 10 year guarantee, new central heating system and in neutral colour schemes throughout. We recommend you view at your earliest convenience. Tenure: Leasehold \*Leasehold length- approximately 940 years remaining. \*Maintenance charge: £2462 annually which includes a £700 reserve fund. \*Sub-letting permitted