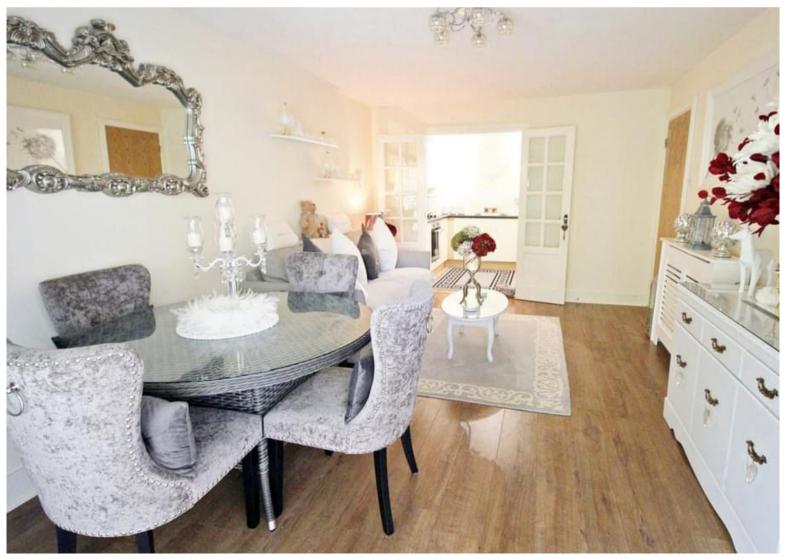

## PROPERTY DESCRIPTION

Introducing this exquisite 2nd floor purpose-built apartment, proudly situated in the serene La Vallee des Vaux of St Helier. With a total size of 504ft2, this charming property features a freshly upgraded kitchen, a spacious living room opening onto a delightful balcony boasting a tranquil green aspect. The large double bedroom comes complete with fitted wardrobes, perfectly complemented by the newly fitted luxurious bathroom. The large hall store cupboard has conveniently been plumbed for a washing machine.

## **ROOM DESCRIPTIONS**