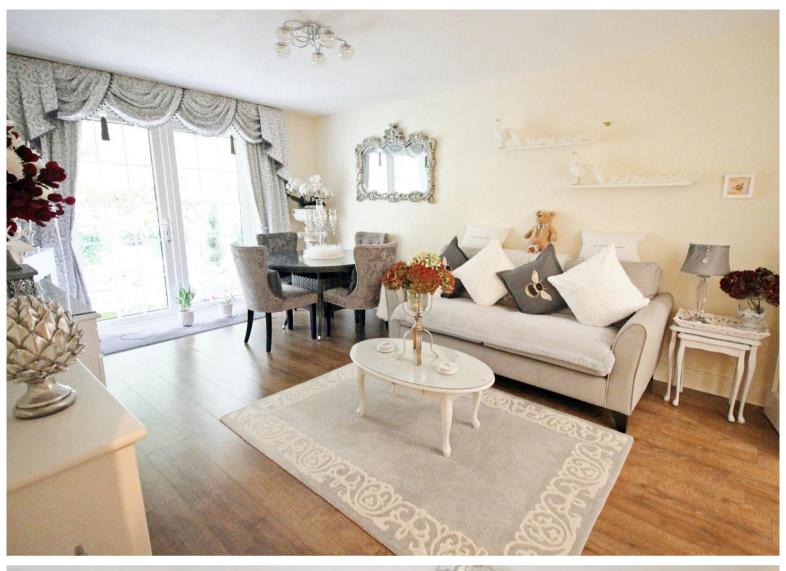

## PROPERTY DESCRIPTION

Introducing this exquisite 2nd floor purpose-built apartment, proudly situated in the serene La Vallee des Vaux of St Helier. With a total size of 504ft2, this charming property features a freshly upgraded kitchen, a spacious living room opening onto a delightful balcony boasting a tranquil green aspect. The large double bedroom comes complete with fitted wardrobes, perfectly complemented by the newly fitted luxurious bathroom. The large hall store cupboard has conveniently been plumbed for a washing machine.

### **FEATURES**

- Modernised 1 bedroom apartment
- Balcony with private green aspect
- 2nd floor, purpose built, lift service
- Peaceful green lane location in St Helier
- 1 minute's walk to Waitrose and 5 mins to town
- Secure undercover parking, plus visitor