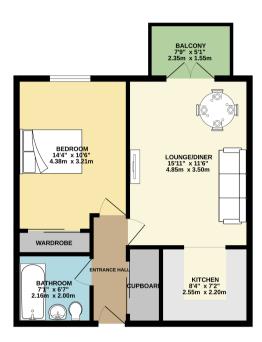

# **FLOORPLAN**

GROUND FLOOR 509 sq.ft. (47.3 sq.m.) approx.

TOTAL FLOOR AREA: 509 sq.ft. (47.3 sq.m.) approx.

White every attempt has been made to ensure the excusary of the floorgain contained here, measurements of them; underlying, fromm and any photo them are exposurable and an emporability in idea of the great product or resistance or This plan is for illustration proposes only and should be used as such by any reconciling an exposure or the statement. This plan is for illustration proposes only and should be used as such by any reconciling activities. The services, societies and activities become have not been the stated and on puts.