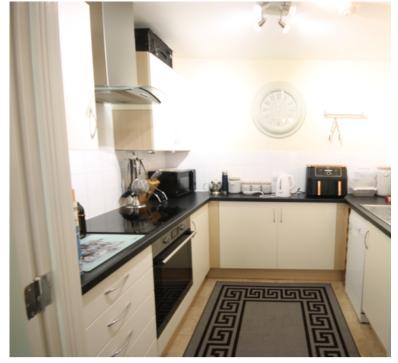

## PROPERTY DESCRIPTION

Introducing this exquisite 2nd floor purpose-built apartment, proudly situated in the serene La Vallee des Vaux of St Helier. With a total size of 504ft2, this charming property features a freshly upgraded kitchen, a spacious living room opening onto a delightful balcony boasting a tranquil green aspect. The large double bedroom comes complete with fitted wardrobes, perfectly complemented by the newly fitted luxurious bathroom. The large hall store cupboard has conveniently been plumbed for a washing machine.

## **ROOM DESCRIPTIONS**