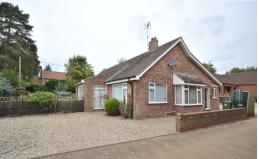

Ardenhurst, Newton Road, Castle Acre, King's Lynn, Norfolk PE32 2BT

£300,000

A very well proportioned three/four bedroom detached bungalow situated in the scenic village of Castle Acre. The accommodation comprises utility room, kitchen, breakfast room, lounge and three/four bedrooms which can be versatile. The property has oil fired central heating and septic tank. A full range of amenities can be found in the village, including local landmarks such as the Castle built in the 12th-century by the Normans, and the Castle Acre Priory. Further facilities can be found in Swaffham, which is located only 5 miles away.