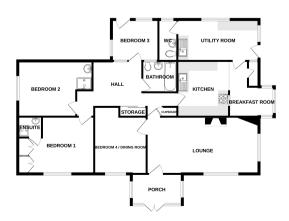

Ardenhurst, Newton Road, Castle Acre, King's Lynn, Norfolk PE32 2BT

£300,000

A very well proportioned three/four bedroom detached bungalow situated in the scenic village of Castle Acre. The accommodation comprises utility room, kitchen, breakfast room, lounge and three/four bedrooms which can be versatile. The property has oil fired central heating and septic tank. A full range of amenities can be found in the village, including local landmarks such as the Castle built in the 12th-century by the Normans, and the Castle Acre Priory. Further facilities can be found in Swaffham, which is located only 5 miles away.

#### Entrance Porch

10' 1" x 6' 1" (3.07m x 1.85m) Laminate flooring, UPVC double glazed full-height windows, part glazed door.

### Lounge

22' 3" x 11' 4" ( 6.78m x 3.45m )

Feature fireplace with brick surround, three radiators, fitted carpets, dual aspect UPVC double glazed windows to the front and side, door opening to bedroom 4/dining room.

## Hallway

Storage cupboard, radiator, carpet flooring, internal window to the rear aspect, arch opening to the study area

#### Kitchen

11' x 8' 1" ( 3.35m x 2.46m )

Kitchen units with work surfaces over, inset stainless steel sink and drainer, tiled splash backs and surrounds, builtin electric oven and gas hob, floor mounted oil fired central heating boiler, built-in pantry cupboard, built-in storage cupboard, laminate flooring, UPVC double glazed internal windows to the rear and side aspects, door opening to the utility room

#### Breakfast Room

9' 3" max x 7' 8" ( 2.82m max x 2.34m )

Radiator, laminate flooring, UPVC double glazed bay window to the side aspect.

## Utility Room

13' 11" x 8' 3" ( 4.24m x 2.51m )

Fitted units with work surfaces over, inset stainless steel sink and drainer, plumbing for washing machine, space for tumble dryer, radiator, tiled flooring, dual aspect UPVC double glazed windows to the rear and side, UPVC part glazed external entrance door opening to the side aspect.

# W/C

Suite comprising low level w.c and hand wash basin with tiled splash backs, radiator, vinyl flooring, UPVC double

GROUND FLOOR