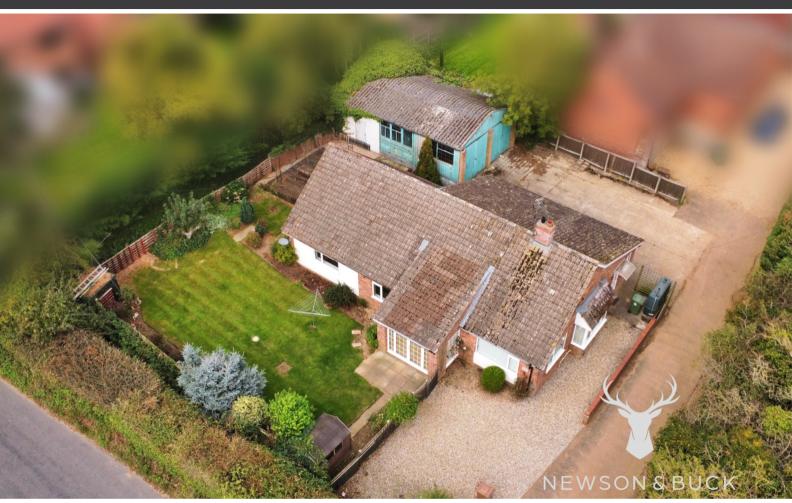

Ardenhurst, Newton Road, Castle Acre, King's Lynn, Norfolk PE32 2BT

£300,000

A very well proportioned three/four bedroom detached bungalow situated in the scenic village of Castle Acre. The accommodation comprises utility room, kitchen, breakfast room, lounge and three/four bedrooms which can be versatile. The property has oil fired central heating and septic tank. A full range of amenities can be found in the village, including local landmarks such as the Castle built in the 12th-century by the Normans, and the Castle Acre Priory. Further facilities can be found in Swaffham, which is located only 5 miles away.