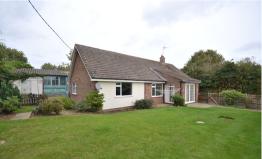

Ardenhurst, Newton Road, Castle Acre, King's Lynn, Norfolk PE32 2BT

£300,000

A very well proportioned three/four bedroom detached bungalow situated in the scenic village of Castle Acre. The accommodation comprises utility room, kitchen, breakfast room, lounge and three/four bedrooms which can be versatile. The property has oil fired central heating and septic tank. A full range of amenities can be found in the village, including local landmarks such as the Castle built in the 12th-century by the Normans, and the Castle Acre Priory. Further facilities can be found in Swaffham, which is located only 5 miles away.