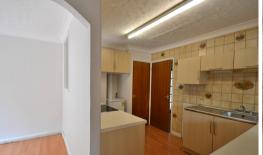

#### Kitchen

11' x 8' 1" ( 3.35m x 2.46m )

Kitchen units with work surfaces over, inset stainless steel sink and drainer, tiled splash backs and surrounds, builtin electric oven and gas hob, floor mounted oil fired central heating boiler, built-in pantry cupboard, built-in storage cupboard, laminate flooring, UPVC double glazed internal windows to the rear and side aspects, door opening to the utility room