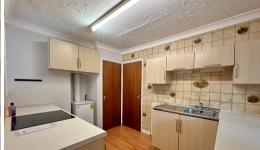

#### Kitchen

11' x 8' 1" ( 3.35m x 2.46m )

Kitchen units with work surfaces over, inset stainless steel sink and drainer, tiled splash backs and surrounds, builtin electric oven and gas hob, floor mounted oil fired central heating boiler, built-in pantry cupboard, built-in storage cupboard, laminate flooring, UPVC double glazed internal windows to the rear and side aspects, door opening to the utility room