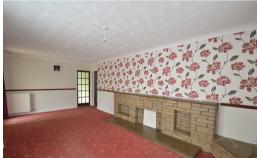

### Lounge

22' 3" x 11' 4" ( 6.78m x 3.45m )

Feature fireplace with brick surround, three radiators, fitted carpets, dual aspect UPVC double glazed windows to the front and side, door opening to bedroom 4/dining room.