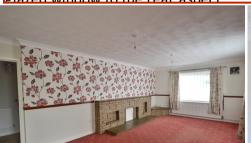

### Lounge

22' 3" x 11' 4" ( 6.78m x 3.45m )

Feature fireplace with brick surround, three radiators, fitted carpets, dual aspect UPVC double glazed windows to the front and side, door opening to bedroom 4/dining room.