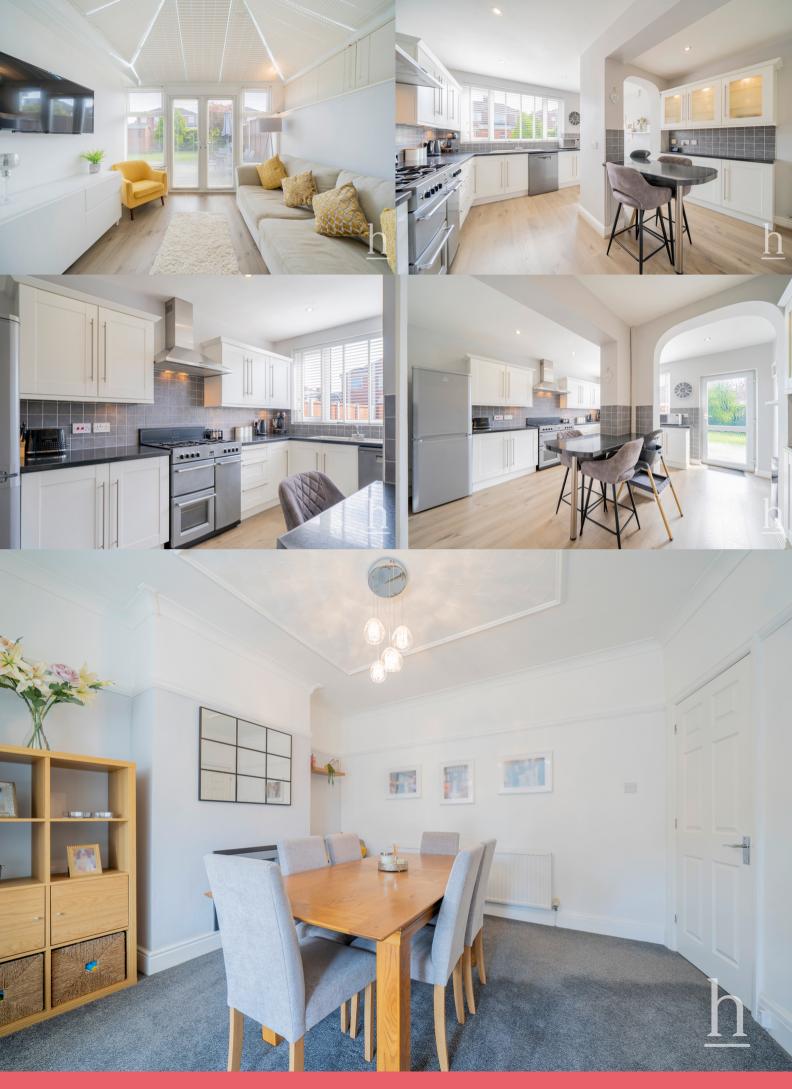

## Lounge

12' 0" x 13' 7" (3.66m x 4.14m)

**Dining Room** 12' 1" x 11' 9" (3.68m x 3.58m)

**Conservatory** 10' 4" x 9' 4" (3.15m x 2.84m)

7' 2" x 8' 6" (2.18m x 2.59m)

# **Utility Room**

7' 3" x 8' 2" (2.21m x 2.49m)

4' 2" x 3' 3" (1.27m x 0.99m)