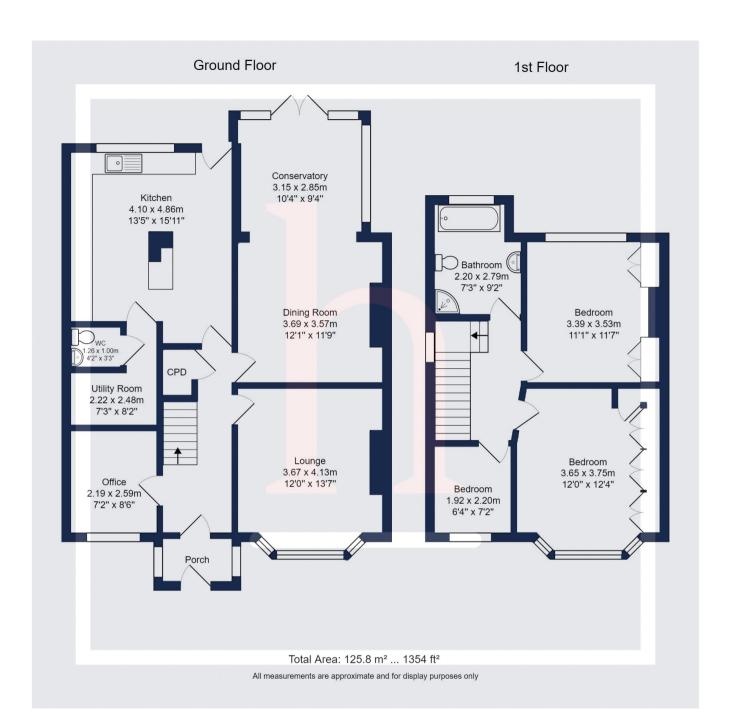

# **Ground Floor**

## Lounge

12' 0" x 13' 7" (3.66m x 4.14m)

**Dining Room** 12' 1" x 11' 9" (3.68m x 3.58m)

**Conservatory** 10' 4" x 9' 4" (3.15m x 2.84m)

7' 2" x 8' 6" (2.18m x 2.59m)

# **Utility Room**

7' 3" x 8' 2" (2.21m x 2.49m)

4' 2" x 3' 3" (1.27m x 0.99m)

# First Floor

## Bedroom

12' 0" x 12' 4" (3.66m x 3.76m)

### Bedroom

11' 1" x 11' 7" (3.38m x 3.53m)

## Bedroom

6' 4" x 7' 2" (1.93m x 2.18m)

### Bathroom

7' 3" x 9' 2" (2.21m x 2.79m)