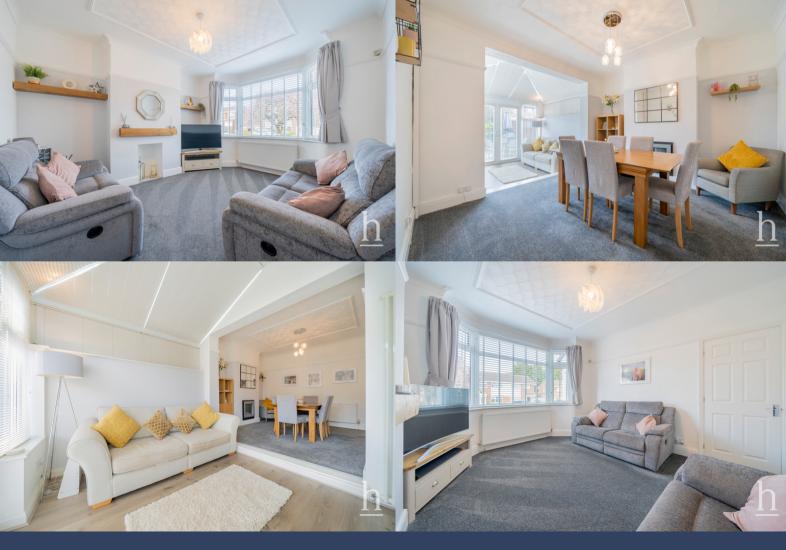

## Lounge

12' 0" x 13' 7" (3.66m x 4.14m)

**Dining Room** 12' 1" x 11' 9" (3.68m x 3.58m)

**Conservatory** 10' 4" x 9' 4" (3.15m x 2.84m)

7' 2" x 8' 6" (2.18m x 2.59m)