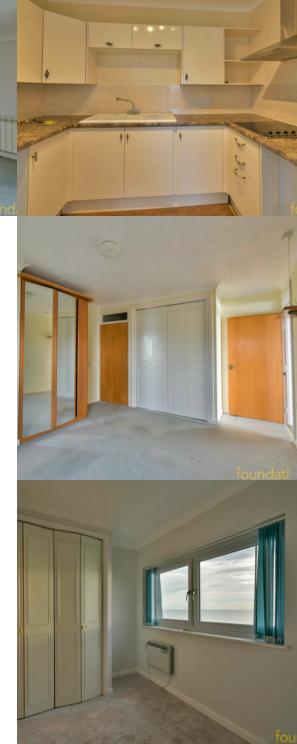

#### **Entrance Hall**

Accessed via private front door, a large L-shaped entrance hall with two storage cupboards, ceiling coving, wall mounted electric heater, emergency pull cord.

### Kitchen

9' 2" x 8' 1" (2.79m x 2.46m) Ceiling coving, a modern fitted kitchen comprising; range of laminate working surfaces with inset 1 1/2 bowl ceramic sink and drainer unit with chrome mixer tap, inset four ring electric hob with stainless steel chimney style extractor fan over, a range of matching wall and base cupboards with fitted drawers, built-in eyelevel oven, space for various appliances including washing machine and tall fridge freezer.

## Bedroom One

16' 2" x 12' 3" (4.93m x 3.73m) Double glazed window to the side with stunning views towards West Bexhill and Beachy head, ceiling coving, various built-in cupboards.

### Bedroom Two

12' 5" x 6' 10" (3.78m x 2.08m) Double glazed window to the front offering magnificent views across the English Channel, ceiling coving, built-in cupboard, wall mounted electric heater.