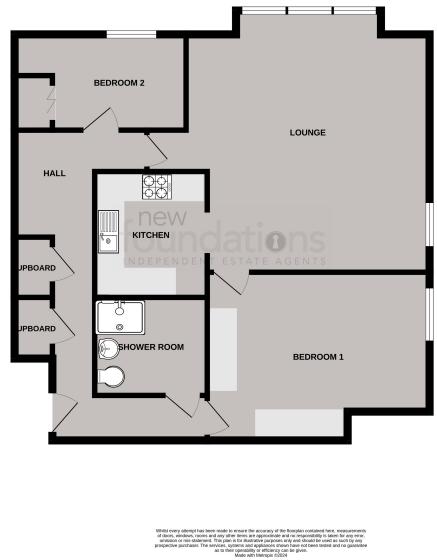

#### **ROOM DESCRIPTIONS**

#### **Entrance Hall**

Accessed via private front door, a large L-shaped entrance hall with two storage cupboards, ceiling coving, wall mounted electric heater, emergency pull cord.

### Lounge/Diner

20' 7" max x 20' 2" max (6.27m max x 6.15m max) A stunning dual aspect room with a double glazed window to the side offering far reaching viewing towards West Bexhill and Beachy head and a window to the front offering magnificent views across the English Channel, ceiling coving, two wall mounted electric heaters, two steps up to the lounge area which is enclosed with oak bannisters.

### Kitchen

9' 2" x 8' 1" (2.79m x 2.46m) Ceiling coving, a modern fitted kitchen comprising; range of laminate working surfaces with inset 1 1/2 bowl ceramic sink and drainer unit with chrome mixer tap, inset four ring electric hob with stainless steel chimney style extractor fan over, a range of matching wall and base cupboards with fitted drawers, built-in eyelevel oven, space for various appliances including washing machine and tall fridge freezer.

## Bedroom One

16' 2" x 12' 3" (4.93m x 3.73m) Double glazed window to the side with stunning views towards West Bexhill and Beachy head, ceiling coving, various built-in cupboards.

### Bedroom Two

12' 5" x 6' 10" (3.78m x 2.08m) Double glazed window to the front offering magnificent views across the English Channel, ceiling coving, built-in cupboard, wall mounted electric heater.

#### Shower Room

A modern fitted white suite comprising; large walkin shower cubicle with chrome handheld shower attachment and rain effect shower over, wash hand basin with chrome mixer tap, low-level WC with concealed cistern, part tiled walls, heated towel rail, ceiling coving.