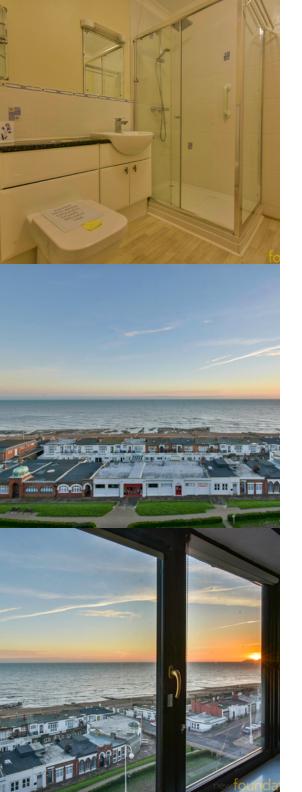

### Lounge/Diner

20' 7" max x 20' 2" max (6.27m max x 6.15m max) A stunning dual aspect room with a double glazed window to the side offering far reaching viewing towards West Bexhill and Beachy head and a window to the front offering magnificent views across the English Channel, ceiling coving, two wall mounted electric heaters, two steps up to the lounge area which is enclosed with oak bannisters.

#### Shower Room

A modern fitted white suite comprising; large walkin shower cubicle with chrome handheld shower attachment and rain effect shower over, wash hand basin with chrome mixer tap, low-level WC with concealed cistern, part tiled walls, heated towel rail, ceiling coving.