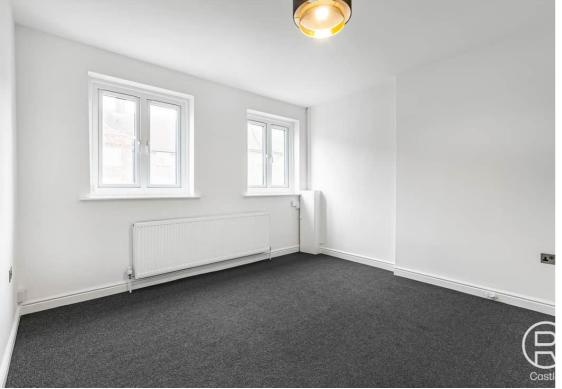

## **Bedroom 1**

12'5" x 11'9" (3.78m x 3.58m) Rear aspect double glazed windows, radiator

#### **Bedroom 2**

 $11'7" \times 10'3"$  (3.53m x 3.12m) Front aspect double glazed windows, radiator