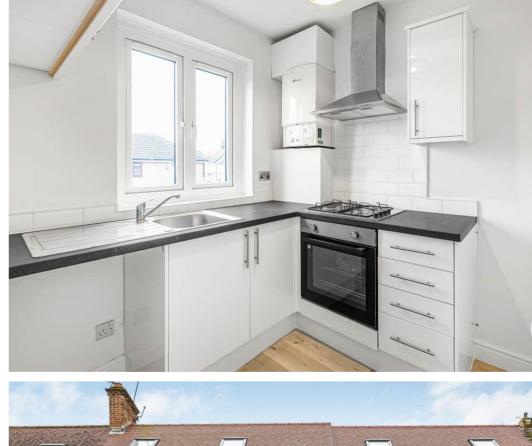

# Kitchen

7' 7" x 7' 1" (2.31m x 2.16m) Rear aspect double glazed windows, range of eye and base level newly fitted units with gas hob and oven under and extractor hood over, single drainer sink with mixer tap, wall mounted boiler, radiator