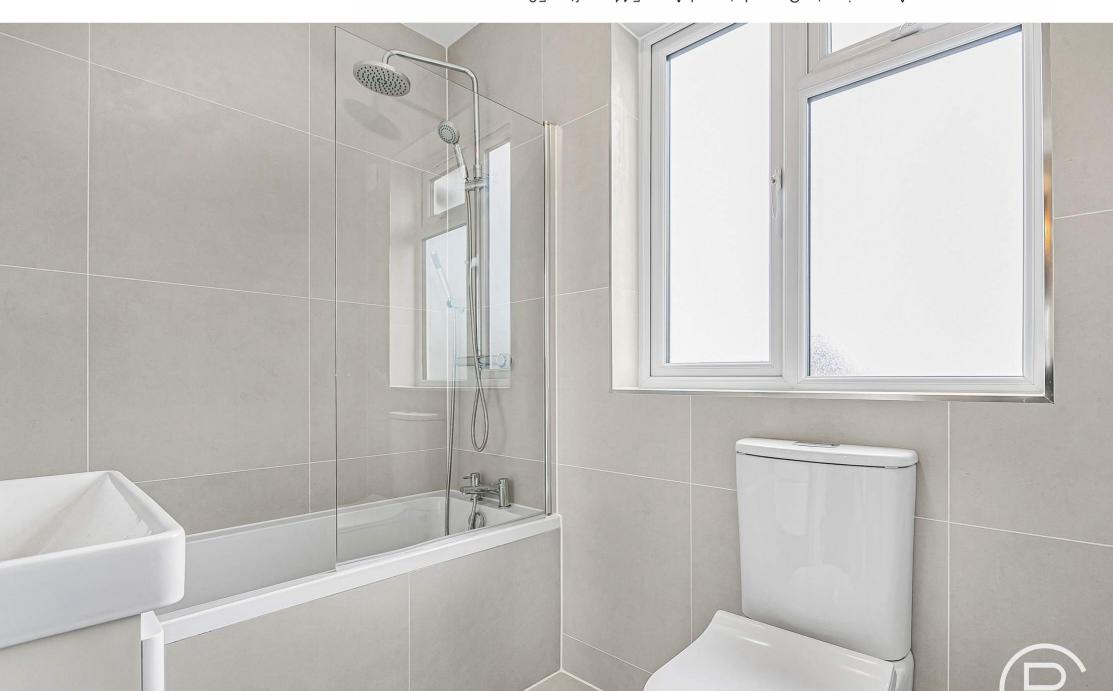

#### **Bathroom**

Rear aspect double glazed windows, new suite and tiles consisting of panel enclosed bath with shower, low level WC, wall mounted vanity unit, towel radiator