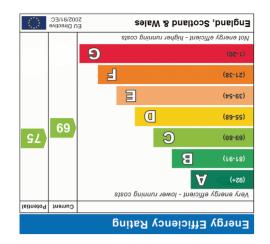

MAJA WNIA

Approximate Gross Internal Area 541 sq ft - 50 sq m

Newly renovated first floor two double bedroom apartment offering fresh and spacious accommodation throughout, including new windows, radiators, kitchen, bathroom suite and flooring throughout.