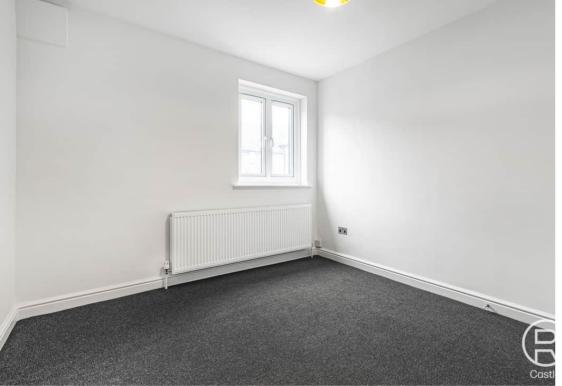

#### **Bedroom 2**

 $11'7" \times 10'3"$  (3.53m x 3.12m) Front aspect double glazed windows, radiator