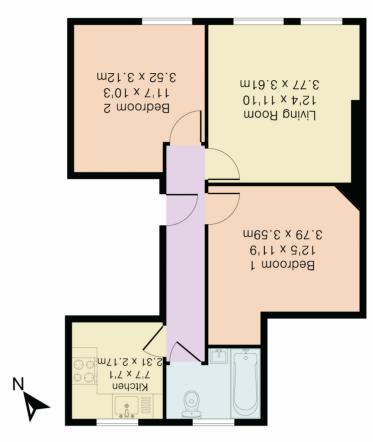

MAJA WNIA

Approximate Gross Internal Area 541 sq ft - 50 sq m

Newly renovated first floor two double bedroom apartment offering fresh and spacious accommodation throughout, including new windows, radiators, kitchen, bathroom suite and flooring throughout.

## Reception

12' 4" x 11' 10" (3.76m x 3.61m) Front aspect double glazed windows, radiator

# Kitchen

7' 7" x 7' 1" (2.31m x 2.16m) Rear aspect double glazed windows, range of eye and base level newly fitted units with gas hob and oven under and extractor hood over, single drainer sink with mixer tap, wall mounted boiler, radiator

## **Bedroom 1**

12'5" x 11'9" (3.78m x 3.58m) Rear aspect double glazed windows, radiator

#### **Bedroom 2**

 $11'7" \times 10'3"$  (3.53m x 3.12m) Front aspect double glazed windows, radiator

#### **Bathroom**

Rear aspect double glazed windows, new suite and tiles consisting of panel enclosed bath with shower, low level WC, wall mounted vanity unit, towel radiator